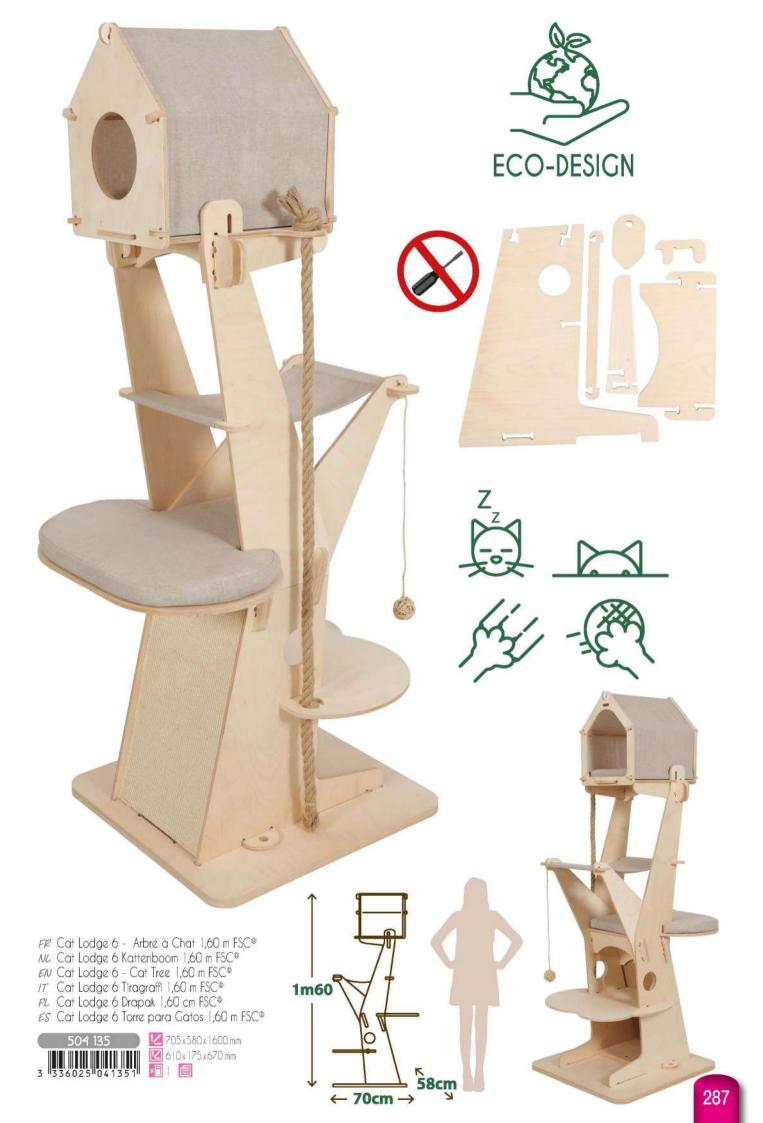

FP Cat Lodge 5 - Arbre à Chat 90 cm FSC® NL Cat Lodge 5 Kattenboom 90 cm FSC® EN Cat Lodge 5 Namenboom 90 cm FSC® IT Cat Lodge 5 Tiragraffi 90 cm FSC® PL Cat Lodge 5 Drapak 90 cm FSC® ES Cat Lodge 5 Torre para Gatos 90Cm FSC®

105 x 580 x 900 mm 504 134 3 36025 041344 620x135x590mm

ARBRES À CHAT KATTENBOOM CAT TREES ALBERI TIRAGRAFFI DRAPAKI **ÁRBOLES PARA GATOS** 

FP Produit durable : pièces d'usure remplaçables

- NL Vervangbare verslijtbare onderdelen
- EN Replaceable wear items
- IT Ricambi disponibili
- PL Wymienne czesci eksploatacyjne
- ES Piezas de desgaste reemplazables