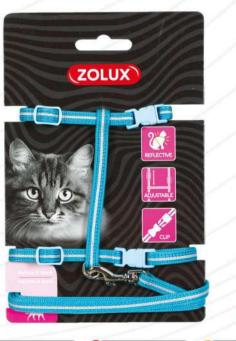

FR Kit sellerie chat NC Wandelkit voor katten EN Harness & leash kit for cat IT Kit guinzaglieria per gatti PC Zestaw spacerowy dla kota ES Kit arnés y correa para gato

I 30x25x200 mm x□ 1

36026 200306

💹 115x130x15mm

140x22x170 mm

×= 1 💼

FP Harnais nylon "Arrow" réglable NL Tuig "Arrow" verstelbaar EN Adjustable "Arrow" nylon harness IT Pettorina "Arrow" regolabile PL Szelki "Arrow" regulowane ES Arnés "Arrow" ajustable **520 030NOI 3** 336025"2003077 3

520 030GRI

200305

336037.000

10 mm

- IT Pettorina "Tempo" regolabile
- PL Szelki "Tempo" regulowane
- ES Arnés "Tempo" ajustable

1.2.2.5

510 030RS

510 025RS