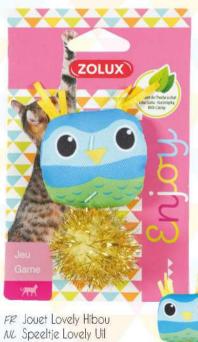

FR Jouet Lovely Ourson NC Speeltje Lovely Beer EN "Lovely" bear cub toy **Giocattolo** Lovely Orso IT Zabawka Lovely Miś PL ES Juguete "Lovely" de oso

ZOLUX

12 65x25x95 mm 2 95x25x150 mm 3

FR Jouet Lovely Abeille NC Speeltje Lovely Bij EN "Lovely" honeybee toy **Giocattolo Lovely Ape** IT PL Zabawka Lovely Pszczoła ES Juguete "Lovely" de abeja

FR Jouet Lovely Poisson NL Speeltje Lovely Vis EN "Lovely" fish toy Giocattolo Lovely Pesce IT Zabawka Lovely Ryba PL Juguete "Lovely" de pez ES

-

Jouet Lovely Oiseau FR NL Speeltje Lovely Vogel EN "Lovely" bird toy Giocattolo Lovely Uccello IT