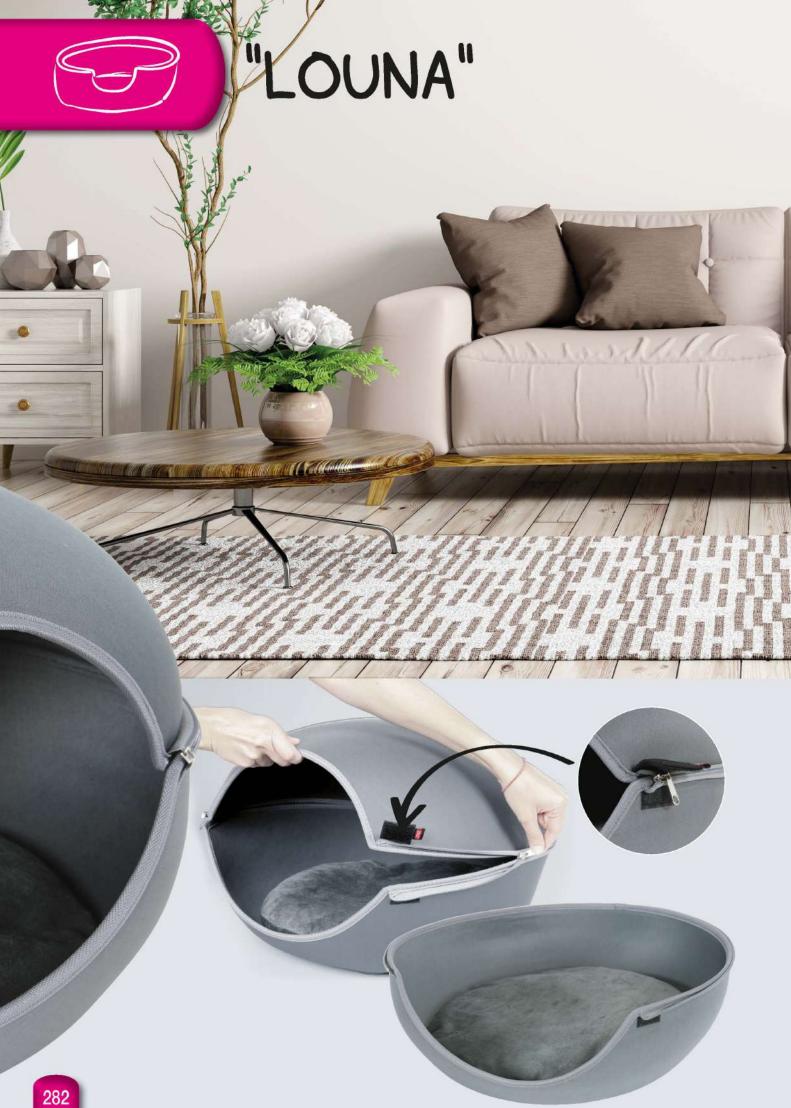

"PALOMA"

NL Gewatteerde mand Paloma EN Paloma quilted basket IT Cesta imbottita Paloma PL Legowisko Paloma okrągłe ES Canasta ocolchada Paloma

FF Corbeille ouatinée Paloma

- FP Dôme chat "Louna" NL Katteniglo "Louna" EN "Louna" cat dome IT Cuccia per gatti "Dome Louna" PL Legowisko dla kota Louna ES Cesta Domo "Louna"