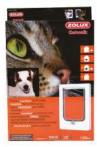

PORTES KATTENLUIKEN CAT-FLAPS GATTAIOLE DRZWICZKI DLA KOTA GATERAS

## Catwalk

FP Chatière porte bois 4 positions avec tunnel

- NC Kattenluik houten deur 4 standen met tunnel
- EN Cat-flap for wooden door, 4 positions with tunnel
- 17 Cattaiola per porta in legno 4 posizioni per galleria
- PL Drzwiczki dla kota z tunelem z czterofunkcyjnym systemem zamykania do drewnianych drzwi
- ES Gatera 4 posiciones con tunel para puerta de madera

 FP
 Clés magnétiques supplémentaires x 2

 NL
 Extra magnétische halsbanden x 2

 EN
 Extra magnétickeys x 2

 IT
 Chiavi magnétiche aggiuntive X 2

 PL
 Dodatkowe klucze magnétyczne x 2

 ES
 Llave magnética x 2

 101
 059

 102
 20x 16x35 mm

PORTES KATTENLUKEN CAT-FLAPS GATTAIOLE DRZWICZKI DLA KOTA GATERAS

11 - 25 mm

0

180 mm

241 mm

- FP Chatière porte bois 4 positions petit chien
- NL Kattenluik houten deur 4 standen kleine hond
- EN Cat-flap for wooden door, 4-position, for small sized dogs
- IT Gattaiola con porta in legno 4 posizioni per cone piccolo
   PC Drzwiczki dla małych psów z czterofunkcyjnym systemem zamykania do drewnianych drzwi
- ES Gatera 4 posiciones con tunel para puerta de madera, perros pequeños