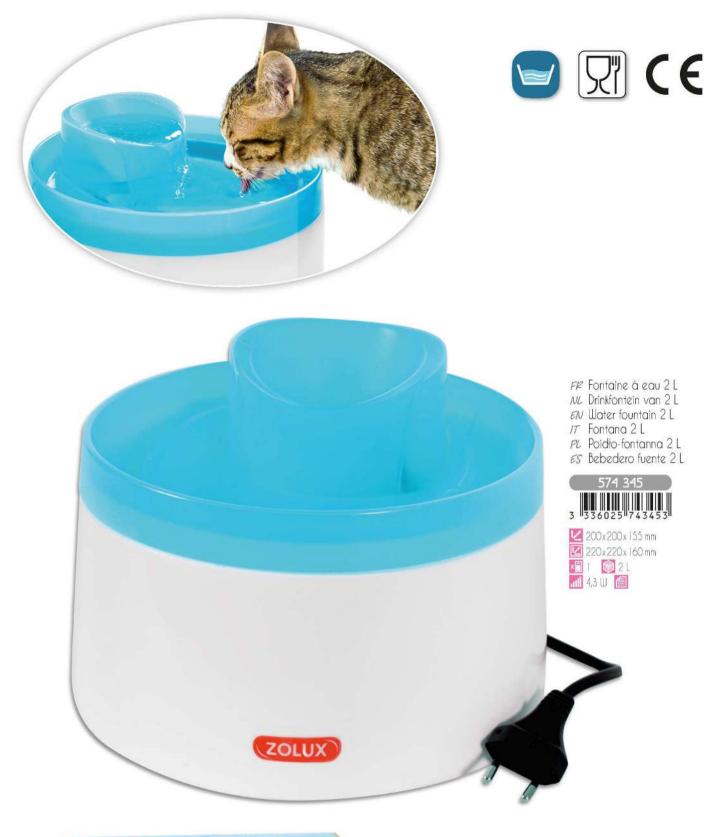

- FP Écuelle à débordement Filtre absorbant à base de charbon actif - Réservoir d'eau - Grande capacité 3L
- NC Overloopbakie Inclusief absorberende filter van actieve kool Waterreservoir – Crote inhoud 3L
- EN Overflow bowl Absorbent activated charcoal filter included -Water tank - Large capacity : 3L
- IT Scodella di sfioro Filtro assorbente a base di carboni attivi incluso - Serbatoio dell'acqua - Capacità elevata 3L
- PC Pojemnik przelewowy Filtr pochłaniający na bazie aktywnego węgla w komplecie – Zbiornik wody – Duża pojemność : 3L
- ES Bebedero de desbordamiento Filtro absorbente a base de carbón activo incluido - Depósito de agua - Gran capacidad : 3L.

FONTAINES FONTEINTJES WATER FOUNTAINS FONTANE FONTANNY DLA KOTA BEBEDEROS

adaptateur secteur inclus USB connection, AC adapter included

ZOLUX

FF Fontaine à eau Iguazu 3 L

M Waterfontein Iguazu 3 L

EN Iguazu 3 L water fountain

17 Fontanella Iguazu da 3 L

ES Fuente Iguazu 3 L

PL Poidło-fontanna Iguazu 3 L

- FP Filtres fontaine à eau Iguazu X2
- NL Filters voor waterfontein Iguazu X2
- EN Iguazu X2 water fountain filters
- /7 Filtri fontanella Iguazu X2
- PL Filtry do poidła-fontanny Iguazu x 2 ES Filtros para fuente Iguazu X2

ZOLUX

3

574 348

336025 743484

✓ 73x 10x50 mm
 ✓ 85x25x95 mm

190x220x175 mm

🔟 245 x 250 x 195 mm

x🗖 1 🔘 3 L 🔳