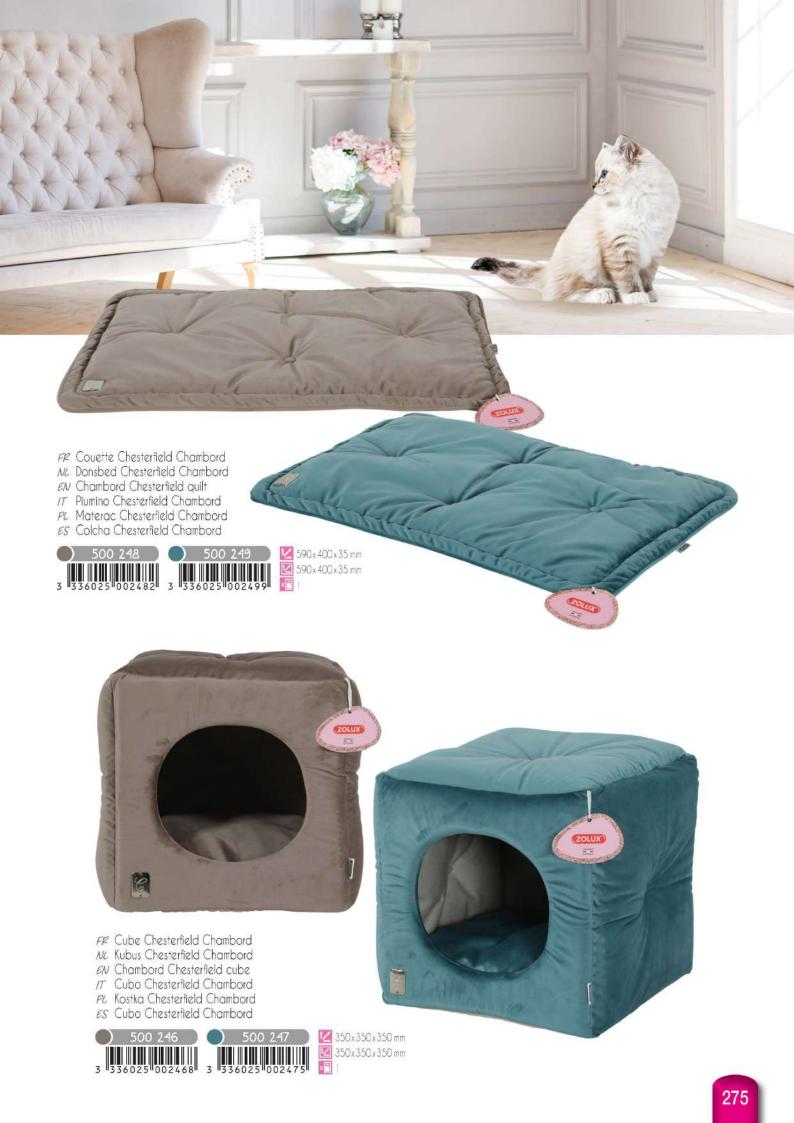

120 cm

- FP Corbeille ouate Naomi
- NL Gewatteerde mand Naomi
- EN Naomi quilted pet bed IT Cestino Naomi
- PL Legowisko z wypełnieniem z waty Naomi ES Canasta acolchada Naomi

Nao

- FF Corbeille ouate XL Naomi
- NC Cewatteerde mand Naomi XL EN Naomi XL quilted pet bed
- IT Cestino Naomi XL
- PL Legowisko z wypełnieniem z waty Naomi XL
- ES Canasta acolchada Naomi XL