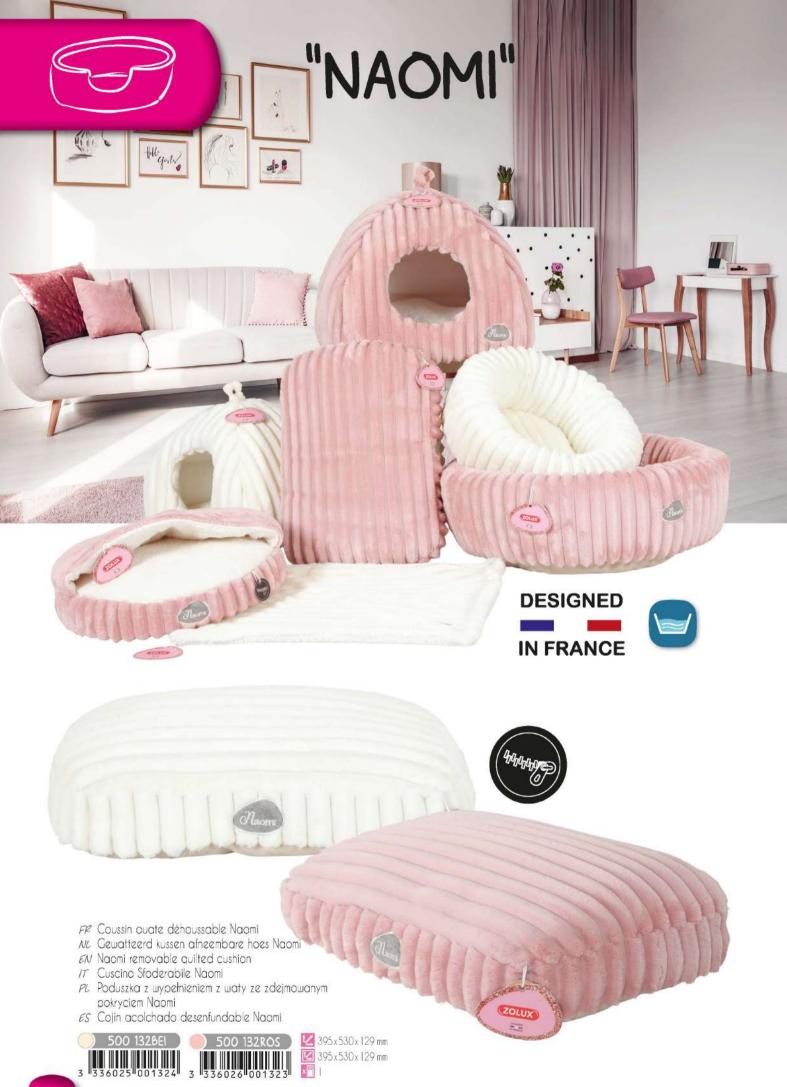

120 cm

- FP Corbeille ouate Naomi
- NL Gewatteerde mand Naomi
- EN Naomi quilted pet bed IT Cestino Naomi
- PL Legowisko z wypełnieniem z waty Naomi ES Canasta acolchada Naomi

Nao

- FF Corbeille ouate XL Naomi
- NC Cewatteerde mand Naomi XL EN Naomi XL quilted pet bed
- IT Cestino Naomi XL
- PL Legowisko z wypełnieniem z waty Naomi XL
- ES Canasta acolchada Naomi XL