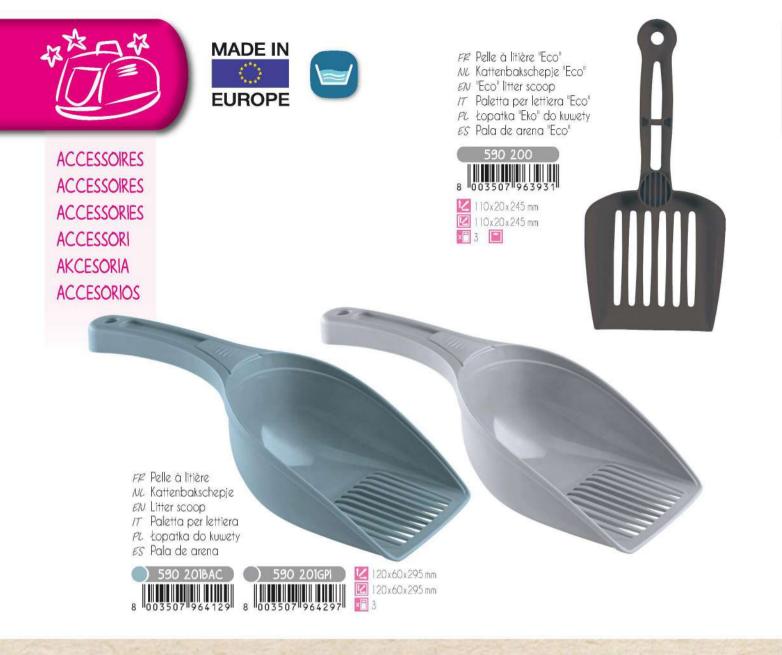

- FR Pelle à litière "Eco" plastique recyclé
- NL Schepie Eco' in gerecyleerd plastic
- EN "Eco" recycled plastic litter scoop
- IT Paletta per lettiera "Eco" in plastica riciclata
- PL Łopatka do kuwety "Eco" z plastiku z recyklingu
- ES Pala para arena "Eco" de plástico reciclado

✓ 1.10×20×250 mm
 ✓ 1.10×20×250 mm
 ✓ 3

- 98%
- FR Pelle à litière plastique recyclé
- NE Schepie in gerecycleerd plastic
- EN Recycled plastic litter scoop
- 17 Paletta per lettiera in plastica riciclata
- PL Łopatka do kuwety z plastiku z recyklingu
- ES Pala para arena de plástico reciclado

✓ 120x60x275 mm
✓ 120x60x295 mm
× 3

FP Shampooing chat NL Shampoo kat EN Cat shampoo IT Shampoo per gatti PL Szampon dla kota ES Champú para gato

- FP Lotion nettoyante sans rinçage chat
- NC Lotion zonder spoelen katten
- EN Cat no-rinse cleaning lation
- 17 Lozione senza risciacquo gatto PL Lotion bez spłukiwania dla kotów
- ES Loción sin aclarado para gatos