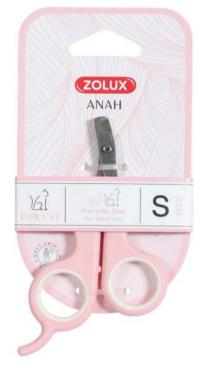

ZOLUX

ANAH

M

U

file.

FE Anah Cat Coupe griffes NL Anah Cat Nagelknipper EN Anah Cat Claw Clipper IT Anah Cat Tagliaunghie PL Anah obcinacz do pazurów dla kotów ES Anah Cat Cortauñas

FP Anah Cat Coupe griffes NL Anah Cat Nagelknipper EN Anah Cat Claw Clipper IT Anah Cat Tagliaunghie PL Anah obcinacz do pazurów dla kotów ES Anah Cat Cortauñas

FP Pour grands chats
NL Voor grote katten
EN For large cats
IT Per gatti di taglia grande
PL Dla dużych kotów
ES Para gatos grandes