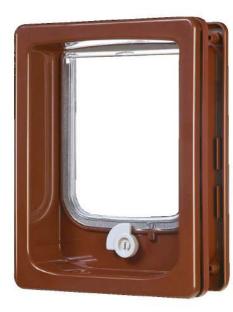

PORTES KATTENLUIKEN CAT-FLAPS GATTAIOLE DRZWICZKI DLA KOTA GATERAS

## Catwalk

FP Chatière porte bois 4 positions avec tunnel

- NC Kattenluik houten deur 4 standen met tunnel
- EN Cat-flap for wooden door, 4 positions with tunnel
- 17 Cattaiola per porta in legno 4 posizioni per galleria
- PL Drzwiczki dla kota z tunelem z czterofunkcyjnym systemem zamykania do drewnianych drzwi
- ES Gatera 4 posiciones con tunel para puerta de madera