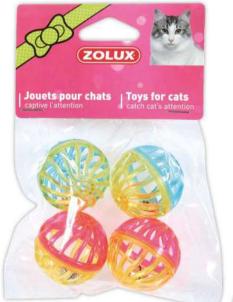

chi multi forme 4 cm PC Zestaw 10 zabawek 4 cm

ES Juguete multiformas 4 cm x 10









 FP
 Jouets balles fantaisies x 12

 NL
 Pakket van 12 Ballen Fantasie

 EN
 Set of fancy balls x 12

 IT
 Set di 12 palline fantasia

 PL
 Zestaw 12 piłek Fantazja

 ES
 Juguete bolas fantasia x 12

 12
 12

 13
 12

 14
 12

 15
 Juguete bolas fantasia x 12

 12
 120x50x220 mm





FE Jouets balles multicolores x 4 NC Pakket van 4 Veelkleurige Ballen EN Set of multicoloured balls x 4 IT Set di 4 palline multicolore PC Zestaw 4 piłek wielokolorowych ES Juguete bolas multicolores x 4





FR Jouets sphères grelot 3 cm x 4

- NC Speeltje bollen belletje 3 cm x 4
- EN Spherical bell toys 3 cm x 4
- IT Gioco 4 sfere sonore 3 cm
- PL Zabawka 4 kule z dzwonkiem 3 cm ES Juguete esferas cascabel 3 cm x 4





FR Jouets sphères grelot 4 cm x 4

- NL Speeltje bollen belletje 4 cm x 4
- EN Spherical bell toys 4 cm x 4
- 17 Gioco 4 sfere sonore 4 cm
- PL Zabawka 4 kule z dzwonkiem 4 cm
- ES Juguete esferas cascabel 4 cm x 4



40 x 40 x 40 mm 100 x 40 x 160 mm



- FP Jouets multi-formes 4 cm x 3
- NL Speeltje met verschillende vormen 4 cm x 3
- EN Multi-shaped toys 4 cm x 3
- IT Set di 3 giochi multi forme 4 cm
- PL Zestaw 3 zabawek 4 cm
- ES Juguete multiformas 4 cm x 3





OLUX

- FP Jouets souris canvas NL Speeltje muis canvas
- EN Canvas mouse toy
- 17 Gioco topi canvas PL Zabawka mysz
- ES Juguete ratón lienzo



- FR Jouet poisson canvas NL Speeltje vis canvas
- EN Canvas fish toy
- 17 Gioco pesce canvas PL Zabawka ryba
- ES Juguete pez lienzo



✓ 75x25x75 mm
✓ 95x25x150 mm
★□ 3

- FR Jo