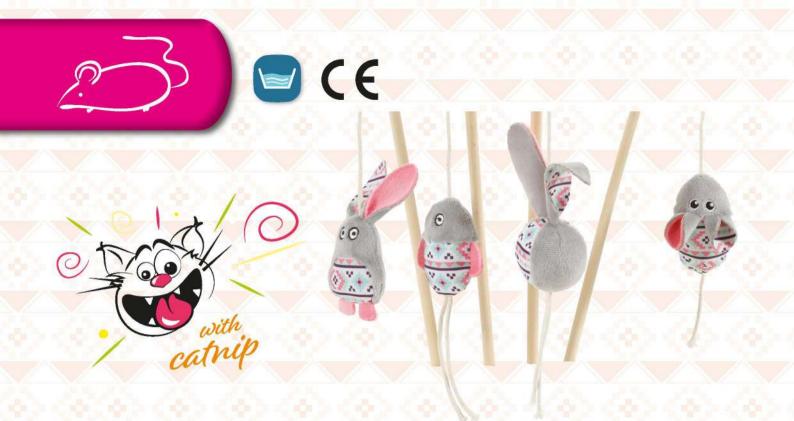

2 80x 19x 4000 mm 🗵 85 x 19 x 440 mm

FR Jouet Kali Souris NL Speeltje Kali Muis EN Kali Mouse Toy

17 Gioco Kali topo PC Zabawka Kali mysz ES Juguete Kali ratón

✓ 30x 45 x 1 45 mm
✓ 40x 95 x 200 mm
▲ 6

FF Jouet Kali Poisson NC Speeltje Kali Vis EN Kali Fish Toy

3 336025

580 733VER

807339

3

336026 807338

IT Gioco Kali Pesciolino PL Zabawka Kali ryba ES Juguete Kali pez

> 20x60x150mm 25x95x210mm x 6

- FR Jouet chat canne Kali Lapin NC Kattenspeeltje op stok Konijn Kali
- EN Cat Wand with Rabbit Toy
- 17 Gioco Canna da pesca Kali Coniglio
- PL Zabawka Kali królik na wędce
- ES Caña de jug<mark>uete</mark> para gatos Kali conejo

✓ 35×50×400 mm
✓ 35×95×430 mm
×□ 6

- FP Jouet chat canne Kali Balle NL Kattenspeeltje op stok
- Balletje EN Kali Cat Wand with Ball Toy IT Gioco Canna da pesca
- Kali Palla PC Zabawka Kali piłka na
- 2 Zabawka Kali piłka na wędce
- ES Caña de juguete para gatos Kali pelota

✓ 70x 50x 400 mm
✓ 45x 95x 430 mm
★1 6

- FR Jouet chat canne Kali Poisson
- NC Kattenspeeltje op stok Vis EN Kali Cat Wand with Fish
- IT Gioco Canna da pesca Kali
- Pesciolino PL Zabawka Kali ryba na wędce
- ES Caña de juguete para gatos Kali pez

- FP Jouet chat canne Kali Souris NL Kattenspeeltje op stok Muis EN Kali Cat Wand with Mouse
- Toy IT Gioco Canna da pesca
- Kali Topo PC Zabawka Kali mysz na wędce
- ES Caña de juguete para gatos Kali ratón