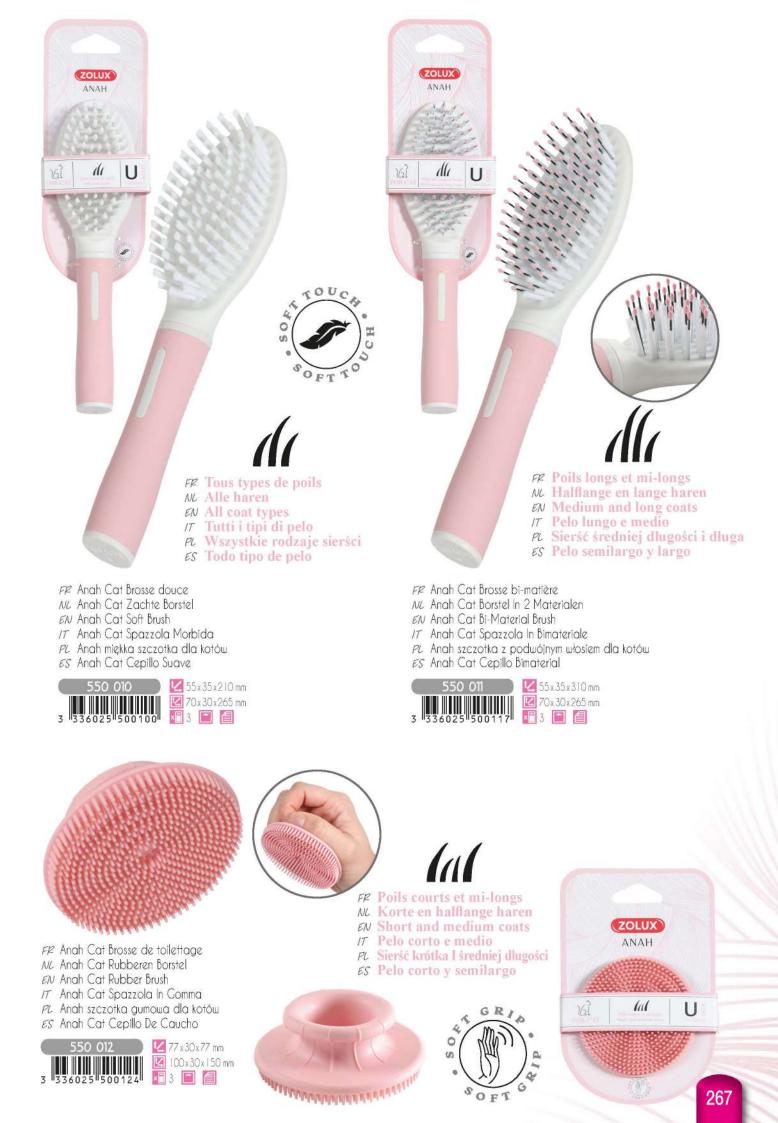

FP Tous types de poils
NL Alle haren
EN All coat types
IT Tutti i tipi di pelo
PL Wszystkie rodzaje sierści
C Toda tipe do polo

ES Todo tipo de pelo

ZOLUX

ANAH

anithin the statistic

de

S

- FP Poils longs et mi-longs NL Halflange en lange haren
- (A) Medium and long coats IT Pelo lungo e medio
- PC Sierść średniej długości i długa
- ES Pelo semilargo y largo

#### ANAH

11

- FF Tous types de poils
- NL Alle haren
- EN All coat types IT Tutti i tipi di pelo
- *PL* Wszystkie rodzaje sierści

ZOLUX

ANAH

de

S

ES Todo tipo de pelo

FE Anah Cat Slicker rétractable NL Anah Cat Slicker Intrekbaar EN Anah Cat Retractable Slicker Brush IT Anah Cat Slicker Con Setole Retraibili PL Anah szczotka pudlówka z wysuwanymi igłami dla kotów ES Anah Cat Slicker Retráctil 550 004

#### ANAH

FP Tous types de poils

- M Alle haren
- EN All coat types
- *Π* Tutti i tipi di pelo
- PL Wszystkie rodzaje sierści
- ES Todo tipo de pelo

FE Anah Cat Super Brush NL Anah Cat Super Brush EN Anah Cat Super Brush IT Anah Cat Super Brush PL Anah szczotka Super Brush dla kotów ES Anah Cat Super Brush

ZOLUX

ANAH

*(*(

×E 3 🔳 🗐

U

161

FIP Anah Cat Peigne à puces rond NC Anah Cat Ronde Vlooienkam EN Anah Cat Round Flea Comb IT Anah Cat Pettine Per Pulci Rotondo PL Anah okrągły grzebień do wyczesywania pcheł dla kotów

FP Tous types de poils M Alle haren EN All coat types 17 Tutti i tipi di pelo PL Wszystkie rodzaje sierści Todo tipo de pelo ES ZOLUX ZOLUX ANAH ANAH 161 de de U U Ĺ. 0 0 ŝ cin OFT OFT FR Anah Cat Peigne à puces FR Anah Cat Peigne fin NL Anah Cat Vlooienkam NL Anah Cat Fijne Kam EN Anah Cat Flea Comb EN Anah Cat Fine Comb IT Anah Cat Pettine Per Pulci IT Anah Cat Pettine Fine PL Anah gesty grzebień dla kotów ES Anah Cat Peine Fino PL Anah grzebień do wyczesywania pcheł dla kotów ES Anah Cat Peine Antipulgas 🛂 32x25x198 mm 🔀 35x25x198 mm 550 014 550 015 70x25x250mm Z 70x25x252 mm 3 33

## ANAH

FP Anah Cat Peigne déméloir 10 lames NL Anah Cat Ontwarkam 10 Mesjes EN Anah Cat Dematting Comb With 10 Blades IT Anah Cat Pettine Districante A 10 Lame PL Anah filcak z 10 ostrzami dla kotów ES Anah Cat Peine Desenredante De 10 Hojas

ZOLUX

ANAH

M

U

file.

FE Anah Cat Coupe griffes NL Anah Cat Nagelknipper EN Anah Cat Claw Clipper IT Anah Cat Tagliaunghie PL Anah obcinacz do pazurów dla kotów ES Anah Cat Cortauñas

FP Anah Cat Coupe griffes NL Anah Cat Nagelknipper EN Anah Cat Claw Clipper IT Anah Cat Tagliaunghie PL Anah obcinacz do pazurów dla kotów ES Anah Cat Cortauñas

FP Pour grands chats
NL Voor grote katten
EN For large cats
IT Per gatti di taglia grande
PL Dla dużych kotów
ES Para gatos grandes

## ANAH

- FP Tous types de poils ML Alle haren EN All coat types IT Tutti i tipi di pelo PL Wszystkie rodzaje sierści ES Todo tipo de pelo
- FP Anah Cat Rouleau adhésif ramasse poils
- NL Anah Cat Kledingroller
- EN Anah Cat Sticky Pet Hair Roller IT Anah Cat Rullo Adesivo Raccoglipeli
- PL Anah rolka do zbierania sierści kotów
- ES Anah Cat Rodillo Adhesivo Recogepelos

- FP Anah Cat Recharge rouleau adhésif ramasse poils NL Anah Cat Vervangrol Kledingroller EN Anah Cat Sticky Pet Hair Roller Refill IT Anah Cat Ricarica Rullo Adesivo Raccoglipeli
- PL Anah wkład do rolki do zbierania sierści kotów
- ES Anah Cat Recarga Para Rodillo Adhesivo
  - Recogepelos