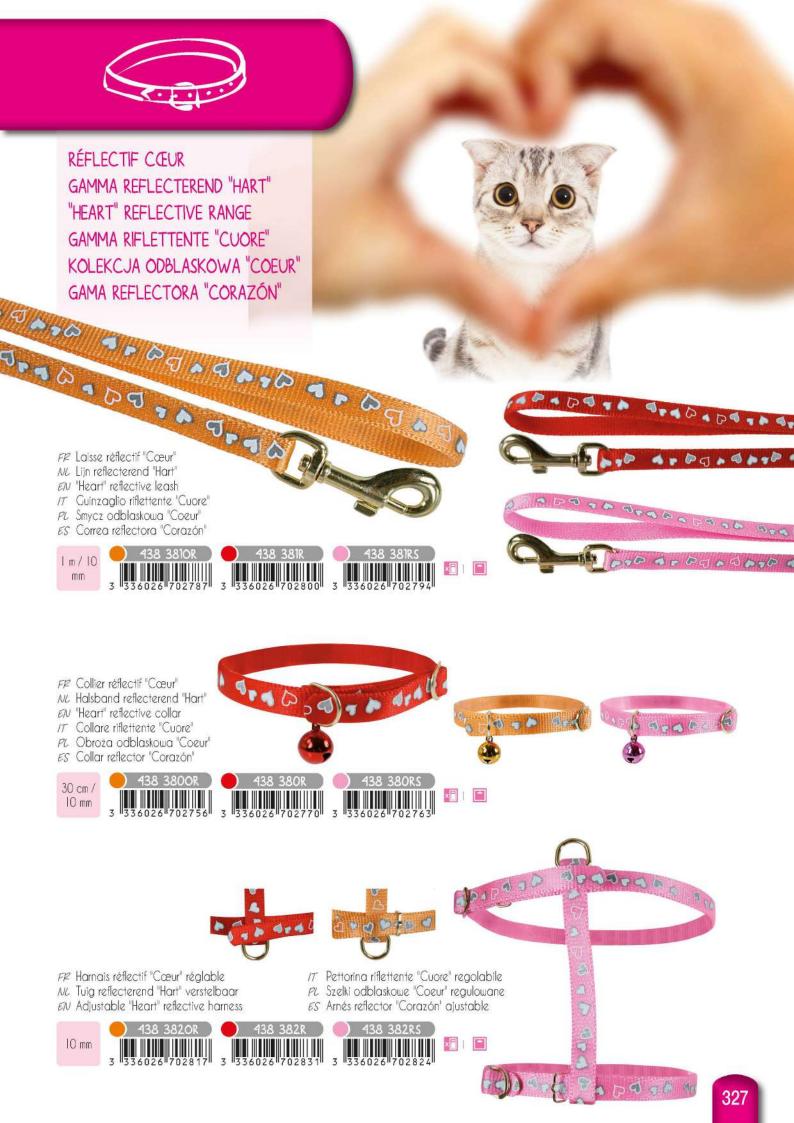

rnés "Arrow" ajustable **520 030NOI 3** 336025"2003077 3

520 030GRI

200305

336037.000





10 mm



- IT Pettorina "Tempo" regolabile
- PL Szelki "Tempo" regulowane
- ES Arnés "Tempo" ajustable





















1.2.2.5

510 030RS

510 025RS

336025 100270

510 035RS

τ

3

×8 1 🔳

×E 1 🔳

S MIM

FR Laisse "Night fish" NC Lijn "Night fish" EN "Night fish" leash



/T Guinzaglio "Night fish" PL Smycz "Night fish" ES Correa "Night fish"



FP Collier "Night fish" NL Halsband "Night fish" EN "Night fish" collar

τ

510 030NO

IT Collare "Night fish" PL Obroża "Night fish" ES Collar "Night fish"



FF Harnais "Night fish" réglable NL Tuig "Night fish" verstelbaar EN Adjustable "Night fish" harness





IT Pettorina "Night fish" regolabile

PL Szelki "Night fish" regulowane

510 025RO









- FF 2 grelots bijoux
- NL 2 belletjes juweel
- EN 2 "jewel" bells
- IT 2 ciondoli sonaglio
- PL 2 ozdobne dzwoneczki
- ES 2 cascabel joya





- FP Tube adresse métal
- NC Adresbuis
- EN Metal adress tube
- IT Tubo indirizzo metallo
- PL Adresówka metalowa
- ES Tubo dirección metal





- FP Tube adresse métal couleur
- NC Adresbuis kleur
- EN Metal colour address tube
- *IT* Tubo indirizzo in metallo colorato
- PL Adresówka metalowa kolorowa
- ES Tubo dirección metal colorido













MADE IN

PLASTIQUE RECYCLÉ GERECYCLEERD PLASTIC RECYCLED PLASTIC PLASTICA RICICLATA TWORZYWO Z RECYKLINGU PLÁSTICO RECICLADO





.utililitu



- FR Panier de transport "Gulliver" en plastique recyclé
- NL Reismand "Gulliver" in gerecycleerd plastic
- EN "Culliver" recycled plastic pet carrier

TI