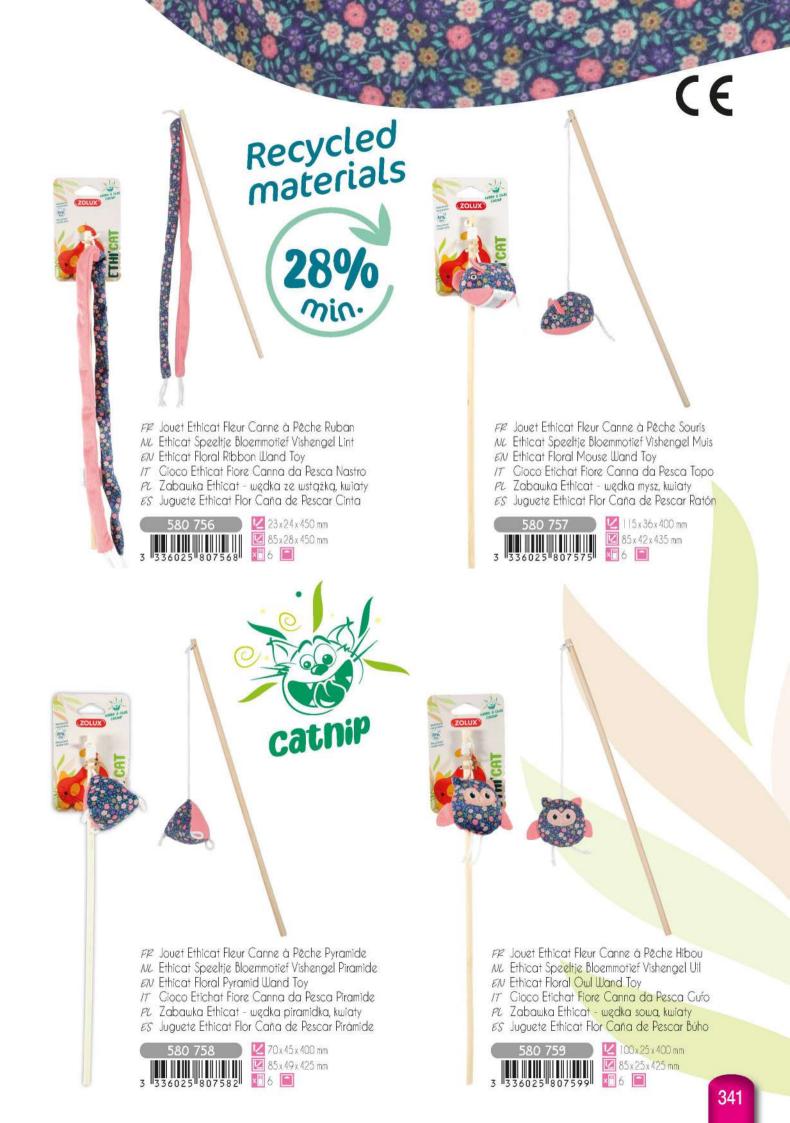

u
- ES Transportín "Gulliver" de plástico reciclado







PLASTIQUE PLASTIC PLASTICA PLASTICA PLASTIK PLÁSTICO

> FP Panier "Travel Smart" T I NC Mand "Travel Smart" T I EN "Travel Smart" carrier Size I IT Trasportino "Travel Smart" T I PC Transporter "Travel Smart" T I ES Cesta "Travel Smart" T I



✓ 345x500x320 mm
 ✓ 345x500x185 mm
 ✓ 1



.....











#### Cat Player 3



## CE



Mouvements irréguliers de la souris Erratic movements of the mouse



3 vitesses de jeu 3 play speeds



Fonctionne avec 3 piles AA LR6 de 1.5V (non incluses) Operates with 3 AA LR6 1.5V batteries (not included)

CE

#### Stable et anti-dérapant Stable and non-slip

FR Jouet laser NC Laserspelletje voor katten EV Laser game IT Gioco laser per gatti

- PL Zabawka laserowa
- ES Juguete láser

3



















CE

- FR Jouet Ethicat Fleur Porte
- NL Ethicat Speeltje Bloemmotief Opening EN Ethicat Floral Door Toy

- IT Gioco Ethicat Fiore Porta
- PL Zabawka Ethicat królik zawieszany na drzwiach, kwiaty
- ES Juguete Ethicat Flor Puerta



- FF Jouet Ethicat Fleur Bigcat
- NL Ethicat Speeltje Bloemmotief Bigcat EN Ethicat Floral Bigcat Toy
- 17 Gioco Ethicat Fiore Bigcat
- PL Zabawka Ethicat Bigcat, kwiaty
- ES Juguete Ethicat Flor Bigcat



Z 72x51x250 mm [ 85 x 43 x 293 mm ×E 3 🔳

Recycled materials

70% min





FF Ethicat Fleur Tunnel NL Ethicat Bloemmotief Tunnel EN Ethicat Floral Tunnel /T Ethicat Fiore Tunnel PL Zabawka Ethicat - tunel z

zabawką, kwiaty ES Ethicat Flor Túnel





FR Ethicat Fleur Griffoir NE Ethicat Bloemmotief Krabylak EN Ethicat Floral Scratcher /T Ethicat Fiore T