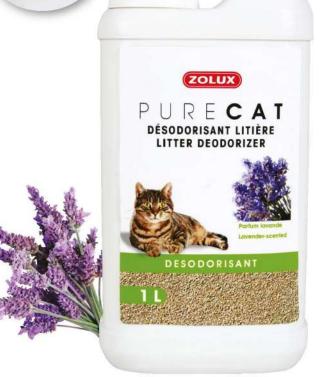

PURECA

ANNER OF

FR Désodorisant litière PURECAT parfum lavande

- NC Deodorant voor kattenbakvulling PURECAT lavendelgeur
- EN PURECAT litter deodorant lavender
- ${\it IT}$  Deodorante PURECAT per lettiera al profumo di lavanda
- PL Dezodorant do żwirku o zapachu lawendy PURECAT
- ES Desodorante arena PURECAT perfume lavanda