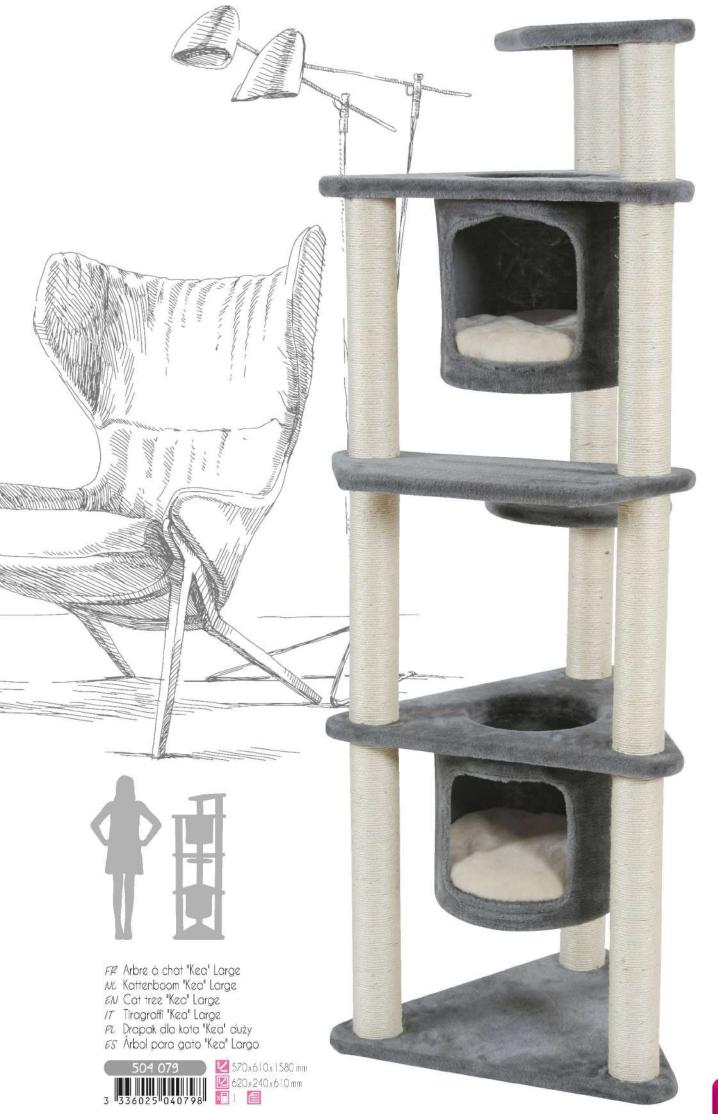

FE Arbre a chat "Kea" Small NL Kattenboom "Kea" Small EN Cat tree "Kea" Small IT Tiragraffi "Kea" Small PL Drapak dla kota "Kea" mały ES Árbol para gato "Kea" Pequeño

298

FE Arbre à chat "Kea" Medium NL Kattenboom "Kea" Medium EN Cat tree "Kea" Medium IT Tiragraffi "Kea" Medium PL Drapak dla kota "Kea" średni

ES Árbol para gato "Kea" Medio

2570x690x1160 mm
 580x210x530 mm
 x□1

"BASIC"

ARBRES À CHAT KATTENBOOM CAT TREES ALBERI TIRAGRAFFI DRAPAKI ÁRBOLES PARA GATOS

FP Chanvre naturel à griffer

NL Natuurlijke hennep om te krabben