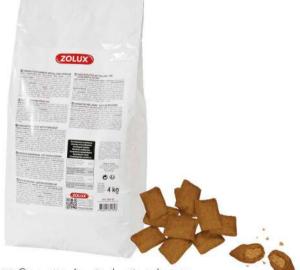

Minibox

FRIANDISES EXTRUDÉES GEEXTRUDEERDE SNOEPJES EXTRUDED TREATS SNACK ESTRUSI PRZYSMAKI EKSTRUDOWANE GOLOSINAS EXTRUIDAS

- FP Croquettes fourrées beauté du poil 2 Kg MiniBox
- NC Cevulde mooie vacht 2 Kg MiniBox
- EN Filled treats hair beauty 2 Kg with Minibox
- 17 Crocchette ripiene bellezza del pelo 2 Kg Minibox
- PL Krokieciki nadziewane piękna sierść 2kg + MiniBox
- ES Croquetas rellenas belleza del pelo 2 Kg con Minibox

🔟 240x350x110 mm 2 + 28 Minibox

- FP Croquettes fourrées anti boules de poils 2 Kg MiniBox
- NL Gevulde brokken tegen haarballen 2 Kg MiniBox
- EN Filled treats anti-hairball 2 Kg with Minibox
- IT Crocchette ripiene anti boli di pelo 2 Kg Minibox
- PL Krokieciki nadziewane przeciwko powstawaniu kul włosowych 2kg + MiniBox
- ES Croquetas rellenas antibolas de pelo 2 Kg con Minibox

- FP Croquettes fourrées hygiène dentaire 2 Kg MiniBox
- NL Gevulde brokken tandhygiëne 2 Kg MiniBox
- EN Filled treats dental hygiene 2 Kg with Minibox
- 17 Crochette ripiene igiene orale 2 Kg Minibox PL Krokieciki nadziewane dla higieny jamy ustnej 2kg + MiniBox
- ES Croquetas rellenas higiene dental 2 Kg con Minibox
  - 2Kg 3 336025

- FP Croquettes fourrées beauté du poil
- NC Cevulde mooie vacht
- EN Filled treats hair beauty
- IT Crocchette ripiene bellezza del pelo
- PL Krokieciki nadziewane piękna sierść
- ES Croquetas rellenas belleza del pelo

FP Croquettes fourrées anti boules de poils

00

4 kg

RIERE

NL Cevulde brokken tegen haarballen

Contraction of the local division of the loc

ZOLUX

- EN Filled treats anti-hairball
- Crocchette ripiene anti boli di pelo IT
- PL Krokieciki nadziewane przeciwko powstawaniu kul włosowych
- ES Croquetas rellenas antibolas de pelo

- FP Croquettes fourrées hygiène dentaire
- NL Cevulde brokken tandhygiëne
- EN Filled treats dental hygiene
- IT Crochette ripiene igiene orale
- PL Krokieciki nadziewane dla higieny jamy ustnej
- Croquetas rellenas higiene dental ES