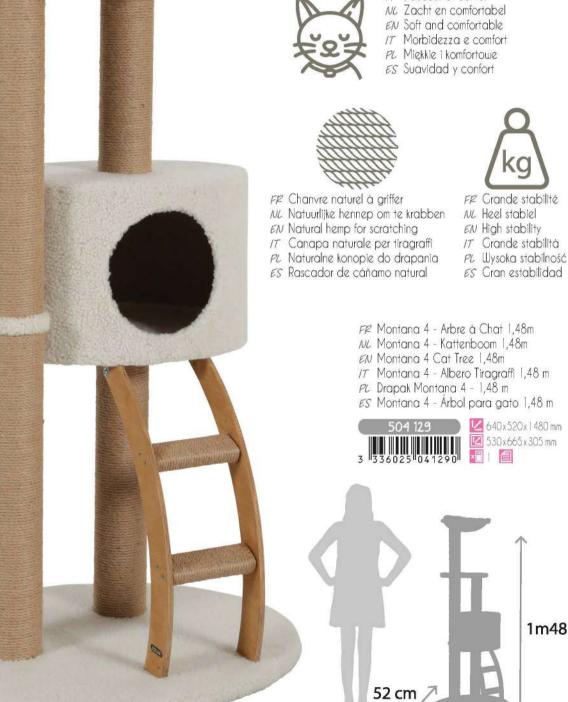

 IT
 Montana 3 - Albero Tiragraffi 1,05 m

 PL
 Drapak Montana 3 - 1,05 m

 ES
 Montana 3 - Árbol para gato 1,05 m

 504
 128

64 cm

¢

293

1m48