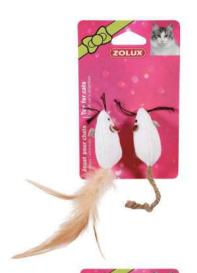

FR Jouet Lovely Ourson NC Speeltje Lovely Beer EN "Lovely" bear cub toy **Giocattolo** Lovely Orso IT Zabawka Lovely Miś PL ES Juguete "Lovely" de oso

ZOLUX

12 65x25x95 mm 2 95x25x150 mm 3

FR Jouet Lovely Abeille NC Speeltje Lovely Bij EN "Lovely" honeybee toy **Giocattolo Lovely Ape** IT PL Zabawka Lovely Pszczoła ES Juguete "Lovely" de abeja

FR Jouet Lovely Poisson NL Speeltje Lovely Vis EN "Lovely" fish toy Giocattolo Lovely Pesce IT Zabawka Lovely Ryba PL Juguete "Lovely" de pez ES

-

Jouet Lovely Oiseau FR NL Speeltje Lovely Vogel EN "Lovely" bird toy Giocattolo Lovely Uccello IT