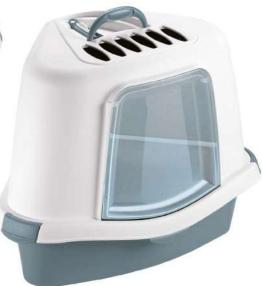

2390×580×190 mm 2390×580×190 mm 2513

- FP Maison de toilette Corner NC Toilethuisje in hoekvorm
- EN Corner cat toilet
- IT Toilette ad angolo
- PL Toaleta Corner
- ES Bandeja higiénica cubierta de esquina

540 x 400 x 400 mm

FP Maison de toilette "Cathy Clever" NC Kattentoilet "Cathy Clever"

- EN Cathy Clever toilet house IT Toilette "Cathy Clever"
- PL Toaleta "Cathy Clever"
- ES Bandeja higiénica cubierta "Cathy Clever"

- FR Maison de toilette "Cathy Easy Clean" NL Kattentoilet "Cathy Easy Clean" EN "Cathy Easy Clean" cat toilet

- IT Toilette "Cathy Easy Clean"
   PC Toaleta "Cathy Easy Clean"
   PC Toaleta "Cathy Easy Clean"
   ES Bandeja higiénica cubierta "Cathy Easy Clean"