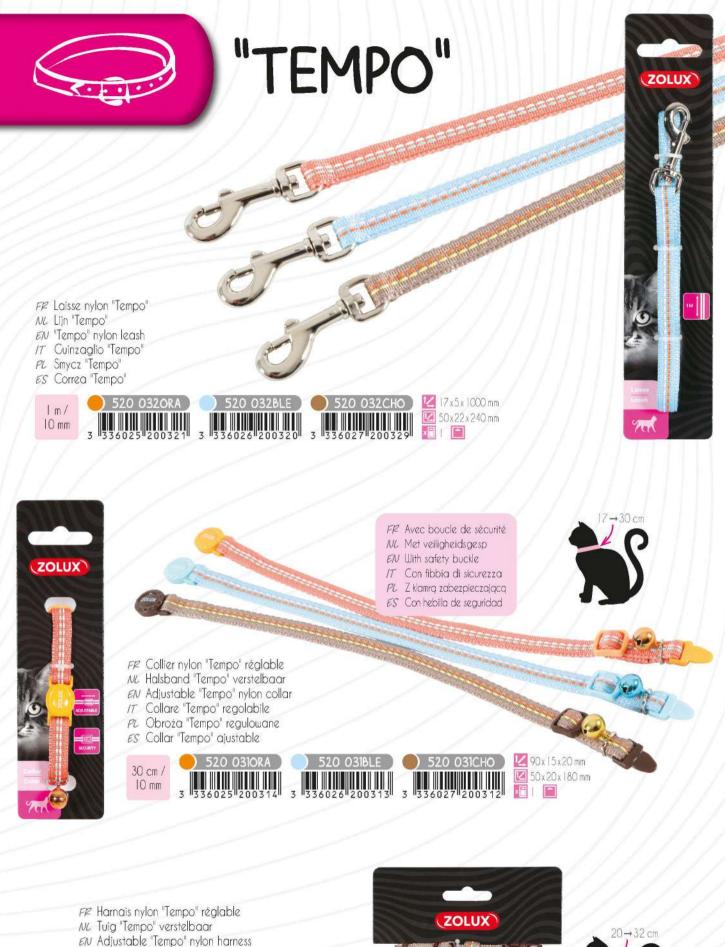

520 030GRI

200305

336037.000

10 mm

- IT Pettorina "Tempo" regolabile
- PL Szelki "Tempo" regulowane
- ES Arnés "Tempo" ajustable

1.2.2.5

510 030RS

510 025RS