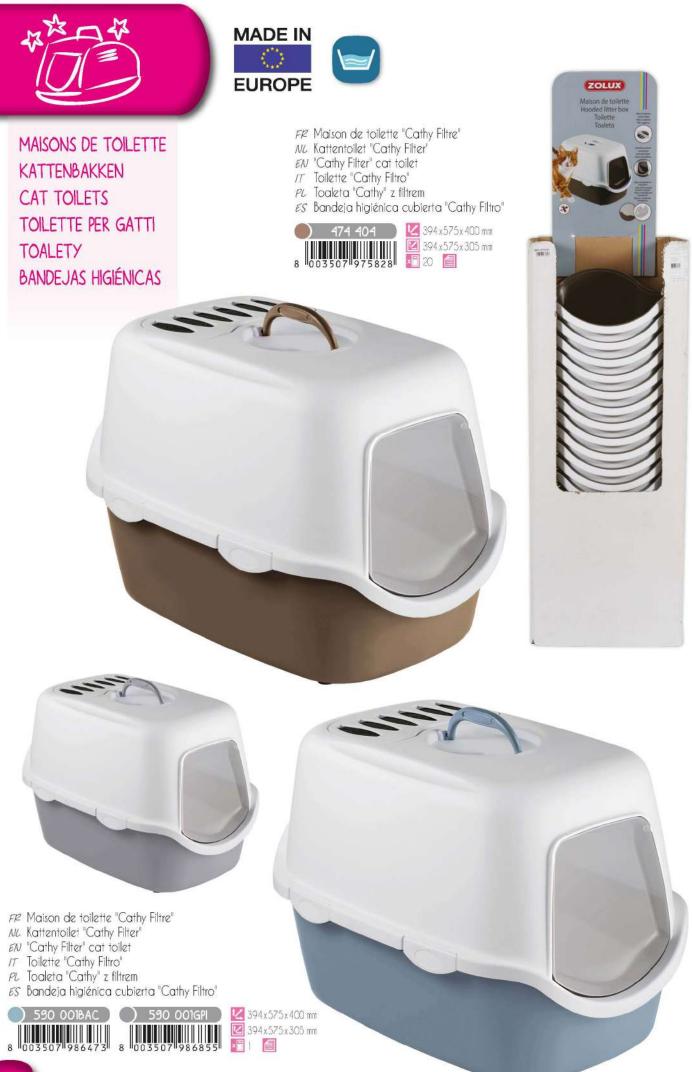

PURE**CAT** 

MADE IN

EUROPE

MAISONS DE TOILETTE KATTENBAKKEN CAT TOILETS TOILETTE PER GATTI TOALETY BANDEJAS HIGIÉNICAS

FP Vente à l'unité et en display EN Sold as a single unit or in display

- NL Kattenbak met dak Cathy Filter gerecycleerd plastic
- EN Cathy Filter recycled plastic litter house
- IT Toilette Cathy Filtro in plastica riciclata
- PL Toaleta Cathy z plastiku z recyklingu z filtrem
- ES Caseta higiénica Cathy de plástico reciclado con filtro

- $\ensuremath{\textit{FP}}$  Filtre à charbon : neutralise les mauvaises odeurs
- NL oolfilter: neutraliseert vieze geurtjes
- EN Charcoal filter: neutralises unpleasant odours
- *IT* Filtro a carbone: neutralizza i cattivi odori
- PL Filtr weglowy neutralizuje nieprzyjemne zapachy
- ES Filtro de carbón: neutraliza los malos olores