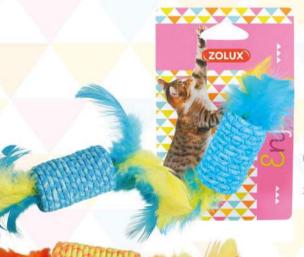

t Lovely Oiseau FR NL Speeltje Lovely Vogel EN "Lovely" bird toy Giocattolo Lovely Uccello IT

- PL Zabawka Lovely Ptak
- ES Juguete "Lovely" de pájaro







- FR Jouet Lovely Renard
- NC Speeltje Lovely Vos
- EN "Lovely" fox toy
- **Giocattolo Lovely Volpe** IT
- PL Zabawka Lovely Lis ES Juguete "Lovely" de zorro



100 mm 🗹 95x25x150 mm × 🗄 3 🔳



- EN "Lovely" owl toy
- IT Giocattolo Lovely Gufo

580 726

3 336025 807261

- PL Zabawka Lovely Sowa
- ES Juguete "Lovely" de búho







FR Jouet chat élastique Souris assorti

- NL Speeltje katten elastiek Muis assortiment
- EN Elastic mouse cat toy assorted
- 17 Gioco elastico per gatti Topi assortiti
- PL Zabawka dla kota mysz elastyczna różne kolory

ES Juguete gato elástico Sonrisa variado



✓ 35 x 35 x 160 mm
✓ 95 x 40 x 220 mm
×□ 6



- FP Jouet chat élastique Bonbon assorti
- NC Speeltje katten elastiek Snoepje assortiment
- EN Elastic Candy cat toy assorted
- *IT* Gioco elastico per gatti Caramelle assortite <u>PC</u> Zabawka dla kota cukierek z piórkami
- elastyczny różne kolory ES Juguete gato elástico Bonbon variado



20x30x175 mm 95x35x180 mm 20



FE Jouet chat élastique Balle assorti NE Speeltje katten elastiek Bal assortiment EN Elastic Ball cat toy - assorted IT Gioco elastico per gatti Palle assortite

- PC Zabawka dla kota piłka z piórkami elastyczna różne kolory
- ES Juguete gato elástico Bola variado







- FR Jouet chat sisal Souris assorti
- NC Speeltie katten sisal Muis assortiment
- EV Sisal mouse cat toy assortid TC Gioco per gatti in sisal Topi assortiti PC Zabawka z sizalu myszka, różne kolory