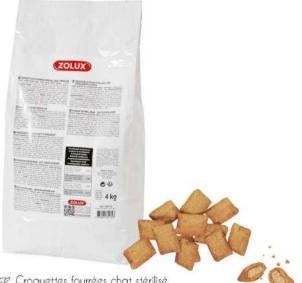

- FP Croquettes fourrées chat stérilisé 2 Kg MiniBox
- NL Gevulde brokken voor gesteriliseerde katten 2 Kg MiniBox
- EN Filled treats for neutered cats 2 Kg with Minibox
- IT Crocchette ripiene per gatti sterilizzati 2 Kg Minibox
- PL Krokieciki nadziewane dla kotów sterylizowanych 2kg + MiniBox
- ES Croquetas rellenas gato esterilizado 2 Kg con Minibox