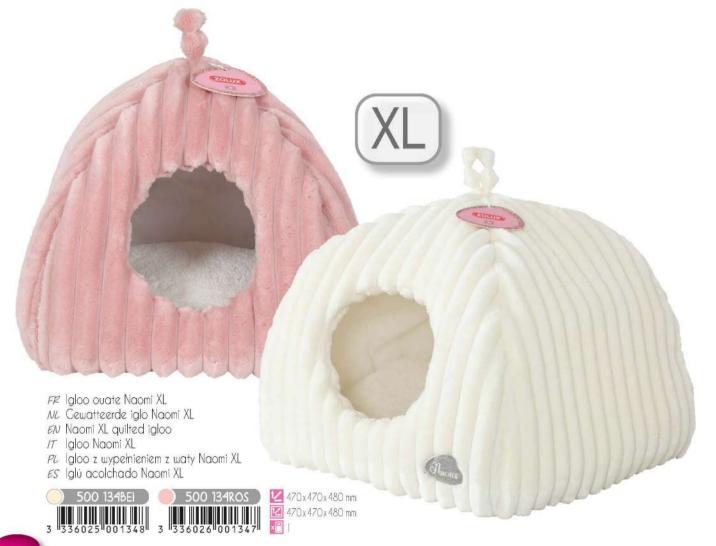

120 cm

- FP Corbeille ouate Naomi
- NL Gewatteerde mand Naomi
- EN Naomi quilted pet bed IT Cestino Naomi
- PL Legowisko z wypełnieniem z waty Naomi ES Canasta acolchada Naomi

Nao

- FF Corbeille ouate XL Naomi
- NC Cewatteerde mand Naomi XL EN Naomi XL quilted pet bed
- IT Cestino Naomi XL
- PL Legowisko z wypełnieniem z waty Naomi XL
- ES Canasta acolchada Naomi XL