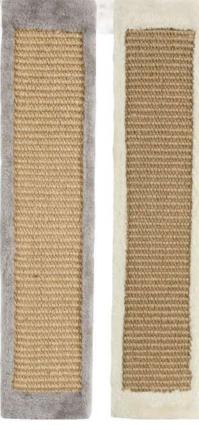

## "BASIC"

GRIFFOIRS KRABPLANK SCRATCHING POSTS TIRAGRAFFI DRAPAKI RASCADORES

FP Chanvre naturel à griffer NL Naturelijke hennep om te krabben EN Natural hemp for scratching IT Canapa naturale per tiragraffi PL Naturalne konopie do drapania ES Rascador de cáñamo natural

- FR Poteau à griffer
- NL Krabpaal
- EN Scratching pole
- 17 Colonnina gratta-micio PL Drapak słupek z zabawką
- ES Poste para arañar

FE Chanvre naturel à griffer NC Naturelijke hennep om te krabben EN Natural hemp for scratching IT Canapa naturale per tiragraffi PC Naturalne konopie do drapania ES Rascador de cáñamo natural

- FR Griffoir mural à fixer
- NL Krabplank om aan de muur te bevestigen
- EN Wall scratching board
- *IT* Tiragraffi da fissare al muro
- PL Drapak ścienny do przymocowania
- ES Rascador mural para fijar

- FR Griffoir mural d'angle à fixer
- NC Hoekkrabplank om aan de muur te bevestigen
- EN Wall Corner scratching board
- 17 Tiragraffi ad angolo da fissare al muro
- PL Drapak ścienny narożny do przymocowania
- ES Rascador mural de ángulo para fijar