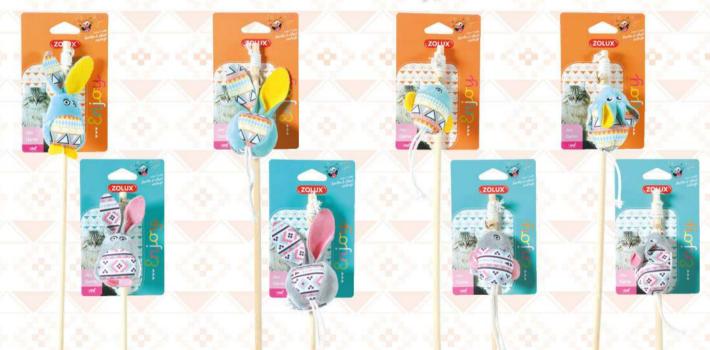

2 80x 19x 4000 mm 🗵 85 x 19 x 440 mm

FR Jouet Kali Souris NL Speeltje Kali Muis EN Kali Mouse Toy

17 Gioco Kali topo PC Zabawka Kali mysz ES Juguete Kali ratón

✓ 30x 45 x 1 45 mm
✓ 40x 95 x 200 mm
▲ 6

FF Jouet Kali Poisson NC Speeltje Kali Vis EN Kali Fish Toy

3 336025

580 733VER

807339

3

336026 807338

IT Gioco Kali Pesciolino PL Zabawka Kali ryba ES Juguete Kali pez

> 20x60x150mm 25x95x210mm x 6

- FR Jouet chat canne Kali Lapin NC Kattenspeeltje op stok Konijn Kali
- EN Cat Wand with Rabbit Toy
- 17 Gioco Canna da pesca Kali Coniglio
- PL Zabawka Kali królik na wędce
- ES Caña de jug<mark>uete</mark> para gatos Kali conejo

✓ 35×50×400 mm
✓ 35×95×430 mm
×□ 6

- FP Jouet chat canne Kali Balle NL Kattenspeeltje op stok
- Balletje EN Kali Cat Wand with Ball Toy IT Gioco Canna da pesca
- Kali Palla PC Zabawka Kali piłka na
- 2 Zabawka Kali piłka na wędce
- ES Caña de juguete para gatos Kali pelota

✓ 70x 50x 400 mm
✓ 45x 95x 430 mm
★1 6

- FR Jouet chat canne Kali Poisson
- NC Kattenspeeltje op stok Vis EN Kali Cat Wand with Fish
- IT Gioco Canna da pesca Kali
- Pesciolino PL Zabawka Kali ryba na wędce
- ES Caña de juguete para gatos Kali pez

- FP Jouet chat canne Kali Souris NL Kattenspeeltje op stok Muis EN Kali Cat Wand with Mouse
- Toy IT Gioco Canna da pesca
- Kali Topo PC Zabawka Kali mysz na wędce
- ES Caña de juguete para gatos Kali ratón