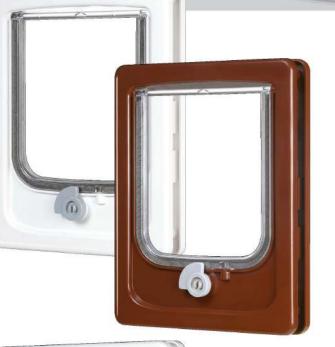

504 028

1 10x 40x 450 mm 1 17x 42x 480 mm

- FR Chatière porte bois 2 positions
- NC Kattenluik houten deur 2 standen
- EN Cat-flap for wooden door, 2 positions
- $\ensuremath{\mathcal{T}}$  Gattaiola per porta in legno 2 posizioni
- PL Drzwiczki dla kota z dwufunkcyjnym systemem zamykania do drewnianych drzwi
- ES Gatera 2 posiciones para puerta de madera

• 11 - 25 mm

- FR Chatière porte bois 4 positions
- NL Kattenluik houten deur 4 standen
- EN Cat-flap for wooden door, 4 positions
- IT Gattaiola per porta in legno 4 posizioni
- PL Drzwiczki dla kota z czterofunkcyjnym systemem zamykania do drewnianych drzwi ES Gatera 4 posiciones para puerta de madera

PORTES KATTENLUIKEN CAT-FLAPS GATTAIOLE DRZWICZKI DLA KOTA GATERAS

## Catwalk

FP Chatière porte bois 4 positions avec tunnel

- NC Kattenluik houten deur 4 standen met tunnel
- EN Cat-flap for wooden door, 4 positions with tunnel
- 17 Cattaiola per porta in legno 4 posizioni per galleria
- PL Drzwiczki dla kota z tunelem z czterofunkcyjnym systemem zamykania do drewnianych drzwi
- ES Gatera 4 posiciones con tunel para puerta de madera