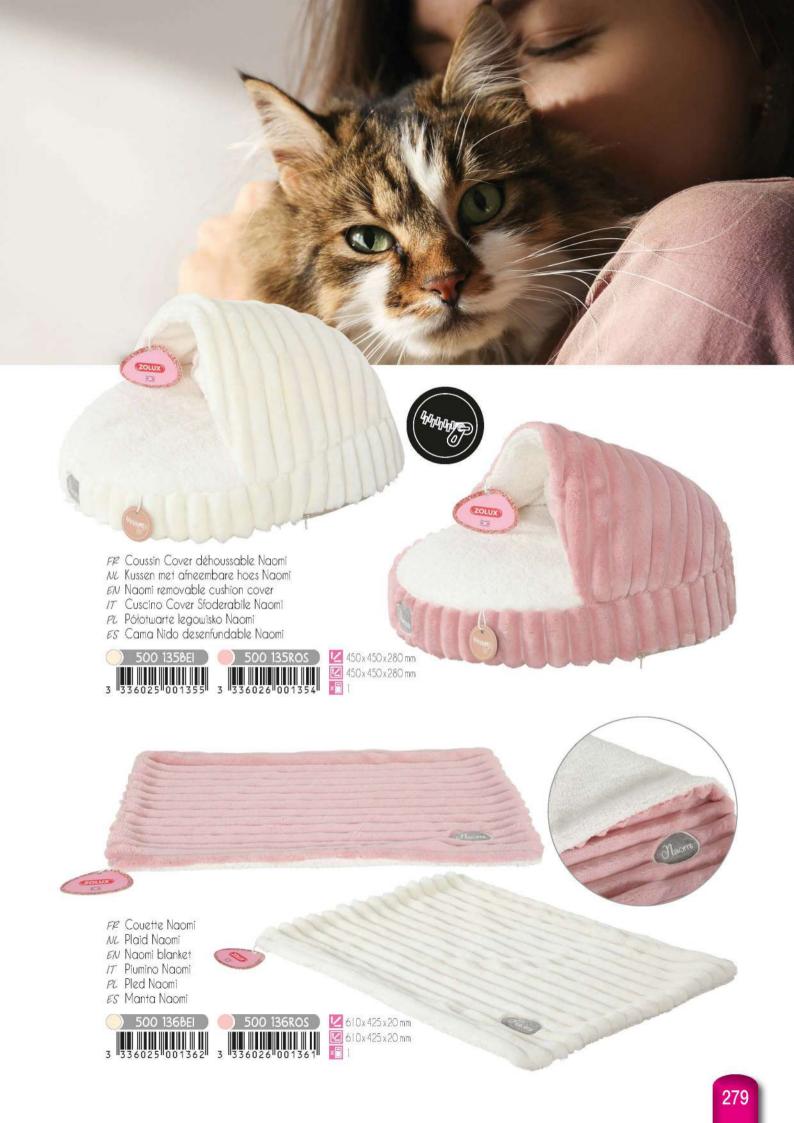

120 cm

- FP Corbeille ouate Naomi
- NL Gewatteerde mand Naomi
- EN Naomi quilted pet bed IT Cestino Naomi
- PL Legowisko z wypełnieniem z waty Naomi ES Canasta acolchada Naomi

Nao

- FF Corbeille ouate XL Naomi
- NC Cewatteerde mand Naomi XL EN Naomi XL quilted pet bed
- IT Cestino Naomi XL
- PL Legowisko z wypełnieniem z waty Naomi XL
- ES Canasta acolchada Naomi XL

"PALOMA"

NL Gewatteerde mand Paloma EN Paloma quilted basket IT Cesta imbottita Paloma PL Legowisko Paloma okrągłe ES Canasta ocolchada Paloma

FF Corbeille ouatinée Paloma

- FP Dôme chat "Louna" NL Katteniglo "Louna" EN "Louna" cat dome IT Cuccia per gatti "Dome Louna" PL Legowisko dla kota Louna ES Cesta Domo "Louna"