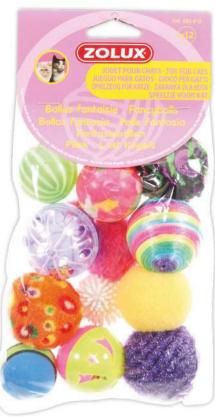

er 4 cm x 3 EN Star balls 4 cm x 3 IT Gioco 3 palline stelle 4 cm PL Zabawka 3 gwieździste piłki 4 cm ES Juguete bolas estrella 4 cm x 3



₩ 40x40x40 mm ₩ 100x40x130 mm ₩ 3 ■





FP Jouets balles variées 4 cm x 3

- NC Speelballenassortiment 4 cm x 3
- EN Varied balls 4 cm x 3
- IT Cioco 3 palline varie 4 cm PL Zabawka 3 piłki 4 cm
- PC Zabawka o pinki 4 ciri
- ES Juguete bolas variadas 4 cm x 3





FP Jouets balles mélées 4 cm x 3 NL Speelballenmix 4 cm x 3 EN Mixed balls 4 cm x 3 IT Gioco 3 palline miste 4 cm PL Zabawka 3 piłki 4 cm ES Juguete bolas mezcladas 4 cm x 3





FP Jouets multi-formes 4 cm x 10 NC Speeltje met verschillende vormen 4 cm x 10 EN Multi-shaped toys 4 cm x 10 IT Set di 10 giochi multi forme 4 cm PC Zestaw 10 zabawek 4 cm

ES Juguete multiformas 4 cm x 10









 FP
 Jouets balles fantaisies x 12

 NL
 Pakket van 12 Ballen Fantasie

 EN
 Set of fancy balls x 12

 IT
 Set di 12 palline fantasia

 PL
 Zestaw 12 piłek Fantazja

 ES
 Juguete bolas fantasia x 12

 12
 12

 13
 12

 14
 12

 15
 Juguete bolas fantasia x 12

 12
 120x50x220 mm





FE Jouets balles multicolores x 4 NC Pakket van 4 Veelkleurige Ballen EN Set of multicoloured balls x 4 IT Set di 4 palline multicolore PC Zestaw 4 piłek wielokolorowych ES Juguete bolas multicolores x 4





FR Jouets sphères grelot 3 cm x 4

- NC Speeltje bollen belletje 3 cm x 4
- EN Spherical bell toys 3 cm x 4
- IT Gioco 4 sfere sonore 3 cm
- PL Zabawka 4 kule z dzwonkiem 3 cm ES Juguete esferas cascabel 3 cm x 4





FR Jouets sphères grelot 4 cm x 4

- NL Speeltje bollen belletje 4 cm x 4
- EN Spheric