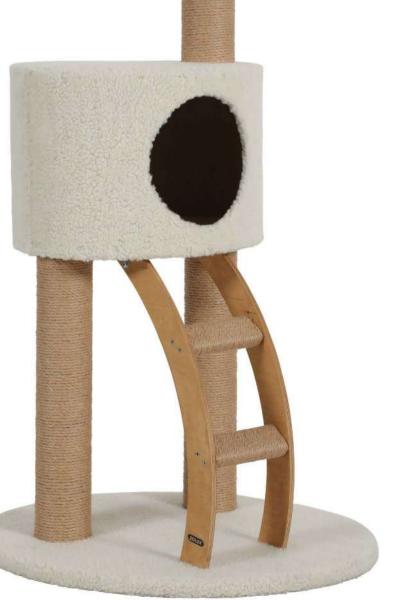

# Montana

FP Douceur et confort PL Miękkie i komfortowe ES Suavidad y confort

FP Montana I - Cachette NL Montana 1 - Schuilplaats EV Montana 1 - Hideout IT Montana I - Nascondiglio
 PL Montana I - Domek dla kota
 ES Montana I - Escondite 💹 420 x 3 10 x 400 mm 504 126 3 336025 041269 🛃 285 x 375 x 355 mm

×EI EI

ZOLUX

 PE
 Montana 2 - Grinoir 2 en 1

 NL
 Montana 2 - Krabpaal 2 en 1

 EN
 Montana 2 - 2 in 1 scratching post

 IT
 Montana 2 - Tiragraffi 2 in 1

 PL
 Montana 2 - Drapak 2w1

 ES
 Montana 2 - Rascador 2 in 1

 🔽 380x550x550 mm 504 127 3 336025 041276 [ 140x 460x 365 mm

×81 @

FR Montana 2 - Griffoir 2 en 1

ARBRES À CHAT KATTENBOOM CAT TREES ALBERI TIRAGRAFFI DRAPAKI ÁRBOLES PARA GATOS

FP Douceur et confort NL Zacht en comfortabel EN Soft and comfortable IT Morbidezza e comfort PL Miękkie i komfortowe ES Suavidad y confort

MADE IN

EUROPE

FP Chanvre naturel à griffer NL Natuurlijke hennep om te krabben EN Natural hemp for scratching

- IT Canapa naturale per tiragraffi
- PL Naturalne konopie do drapania

ES Rascador de cáñamo natural

- FP Grande stabilité
- NC Heel stabiel
- EN High stability
- IT Grande stabilità
- PL Wysoka stabilność ES Gran estabilidad

 FP
 Montana 3 - Arbre à Chat 1,05m

 NL
 Montana 3 - Kattenboom 1,05m

 EN
 Montana 3 - Cat Tree 1,05m

 IT
 Montana 3 - Albero Tiragraffi 1,05 m

 PL
 Drapak Montana 3 - 1,05 m

 ES
 Montana 3 - Árbol para gato 1,05 m

 504
 128

64 cm

¢

293

1m48