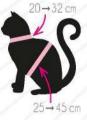

FR Kit sellerie chat NC Wandelkit voor katten EN Harness & leash kit for cat IT Kit guinzaglieria per gatti PC Zestaw spacerowy dla kota ES Kit arnés y correa para gato

I 30x25x200 mm x□ 1

36026 200306

💹 115x130x15mm

140x22x170 mm

×= 1 💼

FP Harnais nylon "Arrow" réglable NL Tuig "Arrow" verstelbaar EN Adjustable "Arrow" nylon harness IT Pettorina "Arrow" regolabile PL Szelki "Arrow" regulowane ES Arnés "Arrow" ajustable **520 030NOI 3** 336025"2003077 3