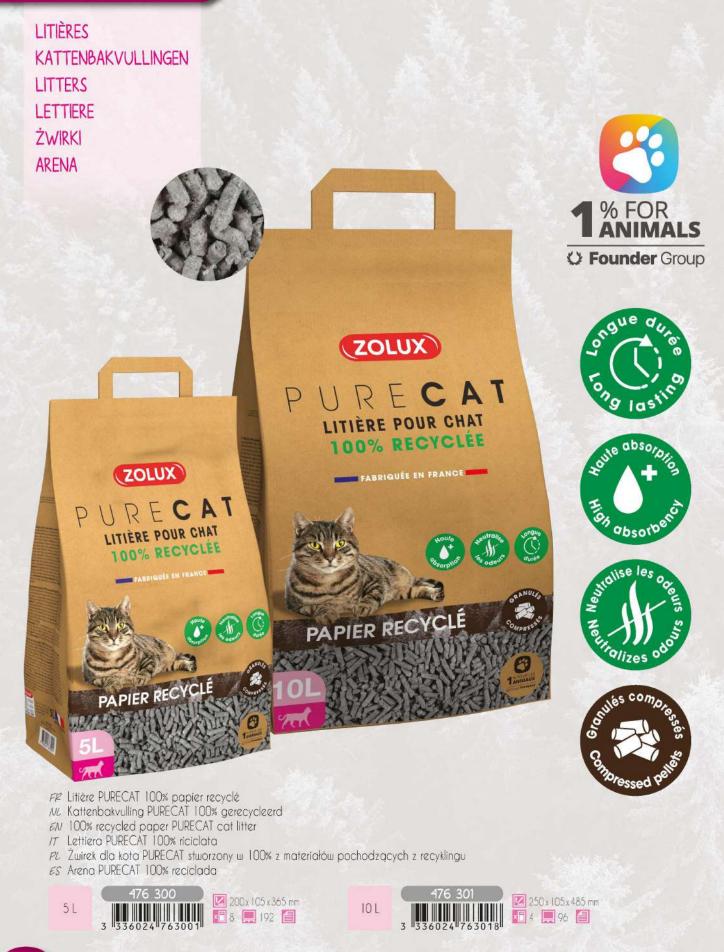

8

LITIÈRES KATTENBAKVULLINGEN LITTERS LETTIERE ŻWIRKI ARENA

# PURECAT

AN BURNON

# PURECAT

- FP Litière PURECAT végétale naturelle NU Kattenbakvulling PURECAT natuurlijk
- en plantaardig EN PURECAT Plant-based natural litter
- 17 Lettiera PURECAT vegetale naturale
- PL Żwirek roślinny naturalny PURECAT
- ES Arena PURECAT vegetal natural
- 8 L 3 3360244763148 250x 150x 340 mm 3 3360244763148 3 162 162 16230 L 3 336024476315 380x 170x 630 mm 3 3360244763155 1 = 45 1

LITIÈRES KATTENBAKVULLINGEN LITTERS LETTIERE ŻWIRKI ARENA

**ZOLUX** PURE**CAT** LITIÈRE POUR CHAT

PURECAT

Agglomérante + + +
Neutralise les odeurs

 Compostable & biodégradable

MADE IN

EUROPE

### VÉGÉTALE AGGLOMÉRANTE

FR Litière PURECAT agglomérante végétale

- NL Plantaardige, klontervormende kattenbakvulling PURECAT
- EN PURECAT Plant-based clumping litter
- 17 Lettiera PURECAT vegetale agglomerante
- PL Żwirek roślinny zbrylający PURECAT
- ES Arena vegetal aglomerante PURECAT

- FP Litière PURECAT minérale agglomérante ultra légère Premium
- NC Klontervormende, minerale en lichte Premium kattenbakvulling PURECAT
- EN PURECAT Premium ultra light clumping mineral-based litter
- 17 Lettiera PURECAT minerale agglomerante ultra leggera Premium
- PL Żwirek mineralny zbrylający ultralekki Premium PURECAT
- ES Arena PURECAT mineral aglomerante ultra ligera Premium

246

8 L

3 336024 763070

×🗄 4 🛄 144 🗐

MADE IN

EUROPE

ANTI-ODEURS ANTI-GEURTJES ANTI-ODOUR ANTI-ODORI ZAPACHOWE ANTIOLORES

FR Désodorisant litière PURECAT parfum chèvrefeuille