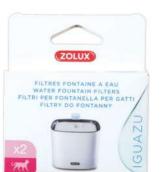

17 Fontanella Iguazu da 3 L

ES Fuente Iguazu 3 L

PL Poidło-fontanna Iguazu 3 L

- FP Filtres fontaine à eau Iguazu X2
- NL Filters voor waterfontein Iguazu X2
- EN Iguazu X2 water fountain filters
- /7 Filtri fontanella Iguazu X2
- PL Filtry do poidła-fontanny Iguazu x 2 ES Filtros para fuente Iguazu X2