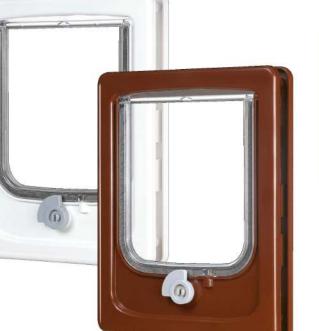

PORTES KATTENLUIKEN CAT-FLAPS GATTAIOLE DRZWICZKI DLA KOTA GATERAS

504 028

1 10x 40x 450 mm 1 17x 42x 480 mm

- FR Chatière porte bois 2 positions
- NC Kattenluik houten deur 2 standen
- EN Cat-flap for wooden door, 2 positions
- $\ensuremath{\mathcal{T}}$  Gattaiola per porta in legno 2 posizioni
- PL Drzwiczki dla kota z dwufunkcyjnym systemem zamykania do drewnianych drzwi
- ES Gatera 2 posiciones para puerta de madera

• 11 - 25 mm

- FR Chatière porte bois 4 positions
- NL Kattenluik houten deur 4 standen
- EN Cat-flap for wooden door, 4 positions
- IT Gattaiola per porta in legno 4 posizioni
- PL Drzwiczki dla kota z czterofunkcyjnym systemem zamykania do drewnianych drzwi ES Gatera 4 posiciones para puerta de madera