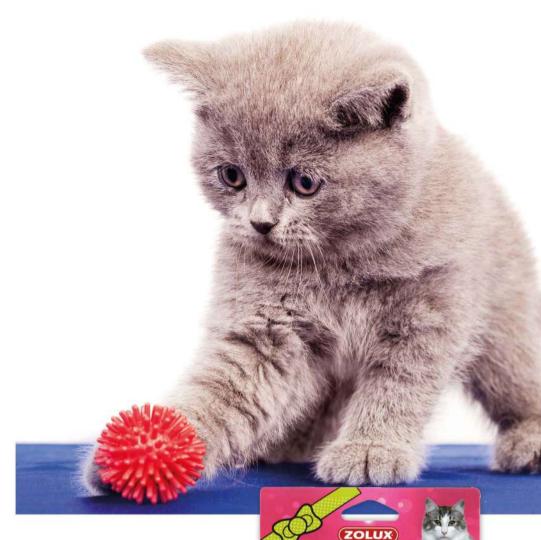

bolas

FP Jouet chat balles

- NC Kattenspeeltjes ballen
- EN Cat toy balls IT Giochi per gatti palline
- PL Piłki dla kota
- ES Juguete gato bolas



- 580 138 3 336025 801382
- FP Jouet chat display 132 souris NL Display voor kattenspeeltjes 132 muizen
- EN Cat toy display 132 mice
- IT Display gioco gatto 132 topini
- PL Display na myszki, 132 szt.
- ES Juguete gato display 132 ratones

FR Jouet chat souris

- NC Kattenspeeltjes muizen EN Cat toy mouse
- 17 Giochi per gatti topolini
- PC Myszki dla kota
- ES Juguete gato ratones



580 139

3 336025 801399





FP Jouets balles étoiles 4 cm x 3 NL Speelballen ster 4 cm x 3 EN Star balls 4 cm x 3 IT Gioco 3 palline stelle 4 cm PL Zabawka 3 gwieździste piłki 4 cm ES Juguete bolas estrella 4 cm x 3



₩ 40x40x40 mm ₩ 100x40x130 mm ₩ 3 ■





FP Jouets balles variées 4 cm x 3

- NC Speelballenassortiment 4 cm x 3
- EN Varied balls 4 cm x 3
- IT Cioco 3 palline varie 4 cm PL Zabawka 3 piłki 4 cm
- PC Zabawka o pinki 4 ciri
- ES Juguete bolas variadas 4 cm x 3





FP Jouets balles mélées 4 cm x 3 NL Speelballenmix 4 cm x 3 EN Mixed balls 4 cm x 3 IT Gioco 3 palline miste 4 cm PL Zabawka 3 piłki 4 cm ES Juguete bolas mezcladas 4 cm x 3





FP Jouets multi-formes 4 cm x 10 NC Speeltje met verschillende vormen 4 cm x 10 EN Multi-shaped toys 4 cm x 10 IT Set di 10 giochi multi forme 4 cm PC Zestaw 10 zabawek 4 cm

ES Juguete multiformas 4 cm x 10









 FP
 Jouets balles fantaisies x 12

 NL
 Pakket van 12 Ballen Fantasie

 EN
 Set of fancy balls x 12

 IT
 Set di 12 palline fantasia

 PL
 Zestaw 12 piłek Fantazja

 ES
 Jugu