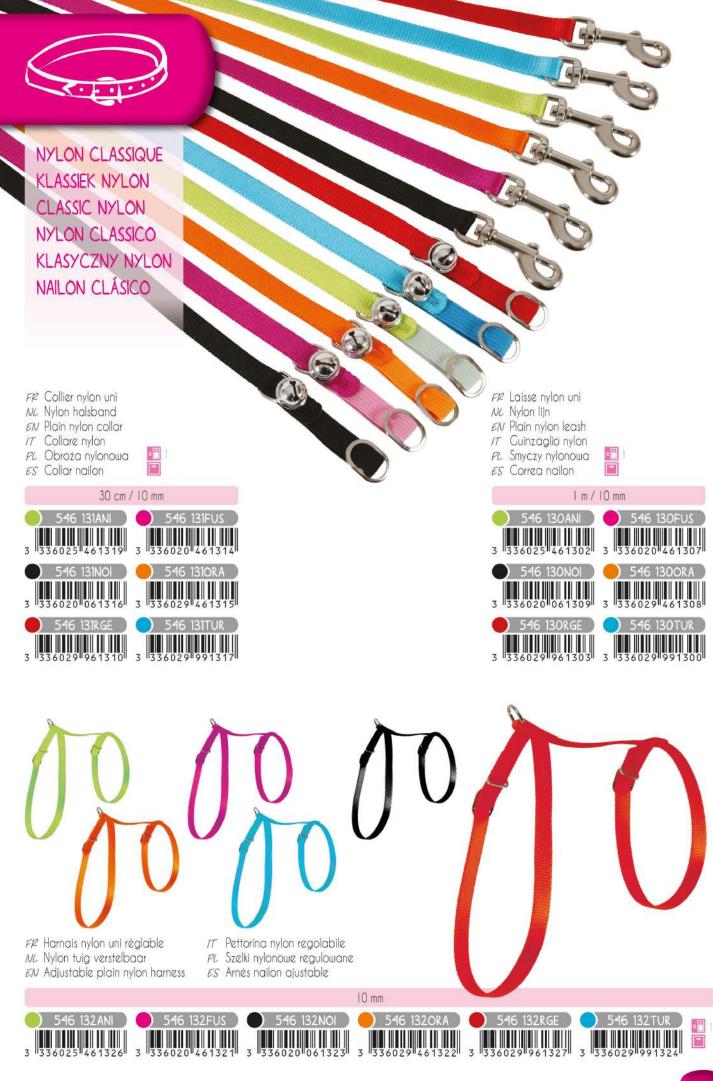

FR Kit sellerie chat NC Wandelkit voor katten EN Harness & leash kit for cat IT Kit guinzaglieria per gatti PC Zestaw spacerowy dla kota ES Kit arnés y correa para gato

I 30x25x200 mm x□ 1

36026 200306

💹 115x130x15mm

140x22x170 mm

×= 1 💼

FP Harnais nylon "Arrow" réglable NL Tuig "Arrow" verstelbaar EN Adjustable "Arrow" nylon harness IT Pettorina "Arrow" regolabile PL Szelki "Arrow" regulowane ES Arnés "Arrow" ajustable **520 030NOI 3** 336025"2003077 3

520 030GRI

200305

336037.000

10 mm

- IT Pettorina "Tempo" regolabile
- PL Szelki "Tempo" regulowane
- ES Arnés "Tempo" ajustable

1.2.2.5

510 030RS

510 025RS