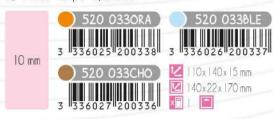

140x22x170 mm

×= 1 💼

FP Harnais nylon "Arrow" réglable NL Tuig "Arrow" verstelbaar EN Adjustable "Arrow" nylon harness IT Pettorina "Arrow" regolabile PL Szelki "Arrow" regulowane ES Arnés "Arrow" ajustable **520 030NOI 3** 336025"2003077 3