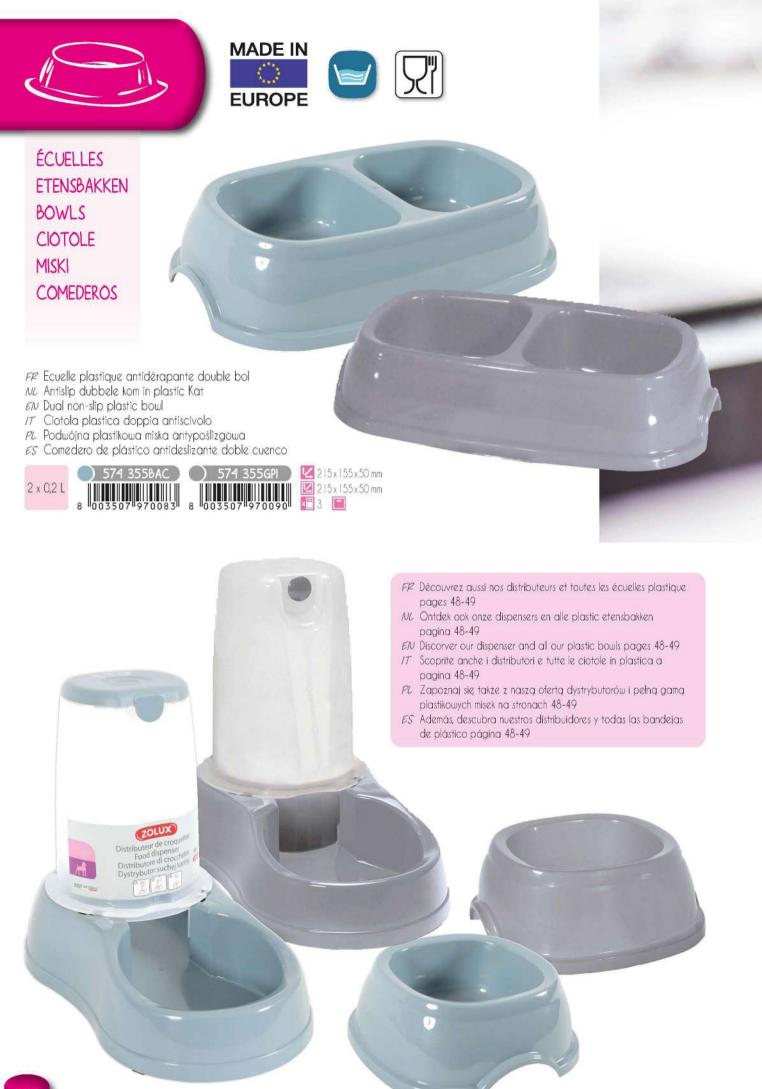

2 x 250 mL

474 233TAU

8 003507

07"983502" 8 003507

- FP Ecuelle plastique double antidérapante Smart Bowl NL Antislip dubbele plastic kom "Smart Bowl"
- EN "Smart Bowl" non-slip plastic double dish
- IT Scodella in plastica doppia antiscivolo "Smart Bowl"
- PL Podwójna plastikowa miska antypoślizgowa "Smart Bowl"

🛂 270 x 175 x 70 mm

🗵 270x 175 x 70 mm

×E 2

474 233VER

EN Airtight kibble container

15 L

- IT Contenitore per crocchette ermetico
- PL Hermetyczny pojemnik na suchą karmę
- ES Contenedor croquetas hermético
  - 230x 330x 410 mm 🗹 230x330x410 mm 003507 × 8
- EN Kibble container
- IT Contenitore per crocchette
- PL Pojemnik na suchą karmę ES Contenedor croquetas