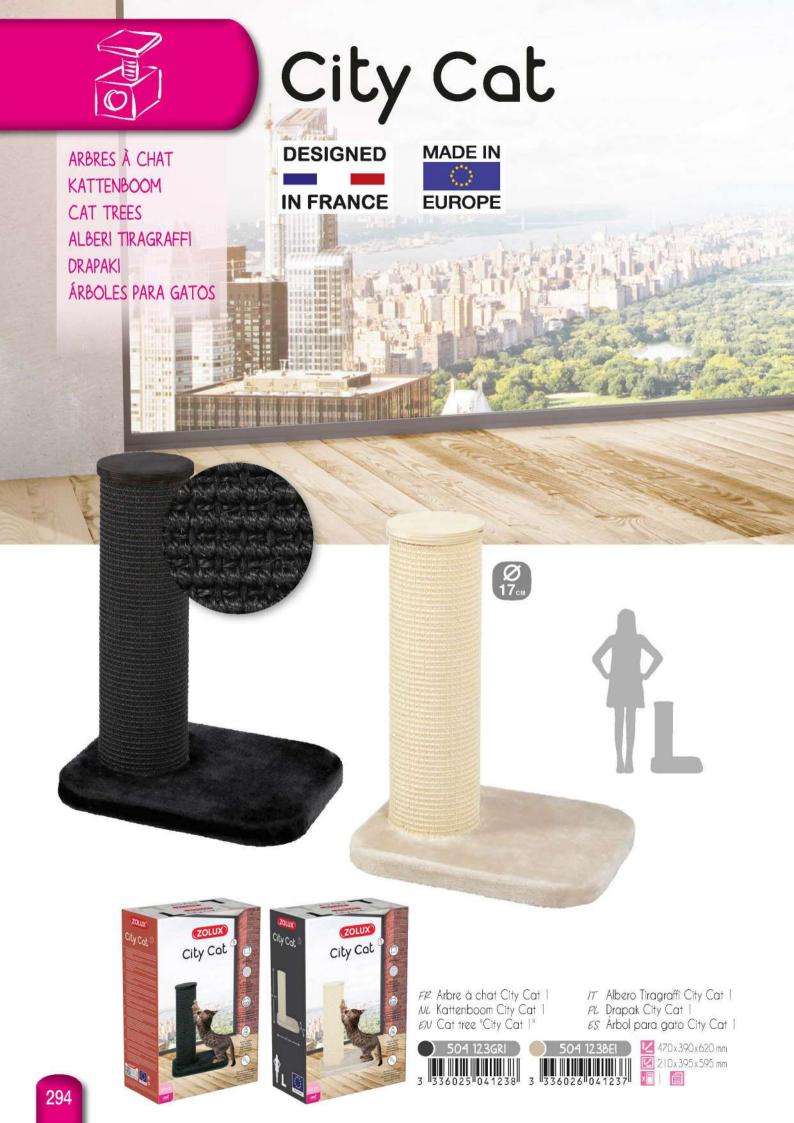

ERI TIRAGRAFFI DRAPAKI ÁRBOLES PARA GATOS





FP Douceur et confort NL Zacht en comfortabel EN Soft and comfortable IT Morbidezza e comfort PL Miękkie i komfortowe ES Suavidad y confort



MADE IN

EUROPE

FP Chanvre naturel à griffer NL Natuurlijke hennep om te krabben EN Natural hemp for scratching

- IT Canapa naturale per tiragraffi
- PL Naturalne konopie do drapania

ES Rascador de cáñamo natural



- FP Grande stabilité
- NC Heel stabiel
- EN High stability
- IT Grande stabilità
- PL Wysoka stabilność ES Gran estabilidad



 FP
 Montana 3 - Arbre à Chat 1,05m

 NL
 Montana 3 - Kattenboom 1,05m

 EN
 Montana 3 - Cat Tree 1,05m

 IT
 Montana 3 - Albero Tiragraffi 1,05 m

 PL
 Drapak Montana 3 - 1,05 m

 ES
 Montana 3 - Árbol para gato 1,05 m

 504
 128











64 cm

¢

293

1m48











FE Arbre a chat "Kea" Small NL Kattenboom "Kea" Small EN Cat tree "Kea" Small IT Tiragraffi "Kea" Small PL Drapak dla kota "Kea" mały ES Árbol para gato "Kea" Pequeño



298

FE Arbre à chat "Kea" Medium NL Kattenboom "Kea" Medium EN Cat tree "Kea" Medium IT Tiragraffi "Kea" Medium PL Drapak dla kota "Kea" średni

ES Árbol para gato "Kea" Medio



2570x690x1160 mm
 580x210x530 mm
 x□1





"BASIC"

ARBRES À CHAT KATTENBOOM CAT TREES ALBERI TIRAGRAFFI DRAPAKI ÁRBOLES PARA GATOS



FP Chanvre naturel à griffer

NL Natuurlijke hennep om te krabben

EN Natural hemp for scratching

 $\ensuremath{\mathcal{T}}$  Canapa naturale per tiragraffi

- PL Naturalne konopie do drapania
- ES Rascador de cáñamo natural

FR Griffoir "Mono" NL Krabpaal "Mono" EN "Mono" scratching pole 17 Tiragraffi