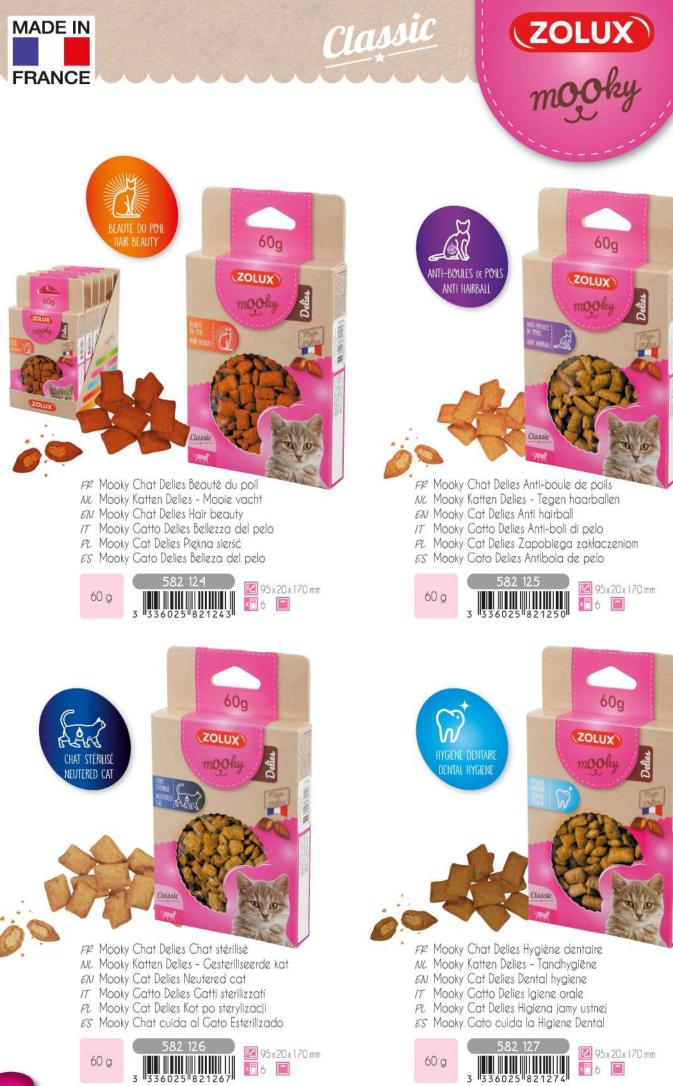

Minibox

FRIANDISES EXTRUDÉES GEEXTRUDEERDE SNOEPJES EXTRUDED TREATS SNACK ESTRUSI PRZYSMAKI EKSTRUDOWANE GOLOSINAS EXTRUIDAS

- FP Croquettes fourrées beauté du poil 2 Kg MiniBox
- NC Cevulde mooie vacht 2 Kg MiniBox
- EN Filled treats hair beauty 2 Kg with Minibox
- 17 Crocchette ripiene bellezza del pelo 2 Kg Minibox
- PL Krokieciki nadziewane piękna sierść 2kg + MiniBox
- ES Croquetas rellenas belleza del pelo 2 Kg con Minibox

- FP Croquettes fourrées chat stérilisé 2 Kg MiniBox
- NL Gevulde brokken voor gesteriliseerde katten 2 Kg MiniBox
- EN Filled treats for neutered cats 2 Kg with Minibox
- IT Crocchette ripiene per gatti sterilizzati 2 Kg Minibox
- PL Krokieciki nadziewane dla kotów sterylizowanych 2kg + MiniBox
- ES Croquetas rellenas gato esterilizado 2 Kg con Minibox

🔟 240x350x110 mm 2 + 28 Minibox

- FP Croquettes fourrées anti boules de poils 2 Kg MiniBox
- NL Gevulde brokken tegen haarballen 2 Kg MiniBox
- EN Filled treats anti-hairball 2 Kg with Minibox
- IT Crocchette ripiene anti boli di pelo 2 Kg Minibox
- PL Krokieciki nadziewane przeciwko powstawaniu kul włosowych 2kg + MiniBox
- ES Croquetas rellenas antibolas de pelo 2 Kg con Minibox

- FP Croquettes fourrées hygiène dentaire 2 Kg MiniBox
- NL Gevulde brokken tandhygiëne 2 Kg MiniBox
- EN Filled treats dental hygiene 2 Kg with Minibox
- 17 Crochette ripiene igiene orale 2 Kg Minibox PL Krokieciki nadziewane dla higieny jamy ustnej 2kg + MiniBox
- ES Croquetas rellenas higiene dental 2 Kg con Minibox
  - 2Kg 3 336025

- FP Croquettes fourrées beauté du poil
- NC Cevulde mooie vacht
- EN Filled treats hair beauty
- IT Crocchette ripiene bellezza del pelo
- PL Krokieciki nadziewane piękna sierść
- ES Croquetas rellenas belleza del pelo

- FP Croquettes fourrées chat stérilisé
- NL Cevulde brokken voor gesteriliseerde katten
- EN Filled treats for neutered cats
- IT Crocchette ripiene per gatti sterilizzati
- PL Krokieciki dla kotów sterylizowanych
- ES Croquetas rellenas gato esterilizado

FP Croquettes fourrées anti boules de poils

00

4 kg

RIERE

NL Cevulde brokken tegen haarballen

Contraction of the local division of the loc

ZOLUX

- EN Filled treats anti-hairball
- Crocchette ripiene anti boli di pelo IT
- PL Krokieciki nadziewane przeciwko powstawaniu kul włosowych
- ES Croquetas rellenas antibolas de pelo

- FP Croquettes fourrées hygiène dentaire
- NL Cevulde brokken tandhygiëne
- EN Filled treats dental hygiene
- IT Crochette ripiene igiene orale
- PL Krokieciki nadziewane dla higieny jamy ustnej
- Croquetas rellenas higiene dental ES