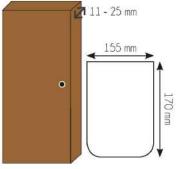

504 028

1 10x 40x 450 mm 1 17x 42x 480 mm

- FR Chatière porte bois 2 positions
- NC Kattenluik houten deur 2 standen
- EN Cat-flap for wooden door, 2 positions
- $\ensuremath{\mathcal{T}}$  Gattaiola per porta in legno 2 posizioni
- PL Drzwiczki dla kota z dwufunkcyjnym systemem zamykania do drewnianych drzwi
- ES Gatera 2 posiciones para puerta de madera

• 11 - 25 mm

- FR Chatière porte bois 4 positions
- NL Kattenluik houten deur 4 standen
- EN Cat-flap for wooden door, 4 positions
- IT Gattaiola per porta in legno 4 posizioni
- PL Drzwiczki dla kota z czterofunkcyjnym systemem zamykania do drewnianych drzwi ES Gatera 4 posiciones para puerta de madera

 101
 059

 102
 20x 16x35 mm

PORTES KATTENLUKEN CAT-FLAPS GATTAIOLE DRZWICZKI DLA KOTA GATERAS

11 - 25 mm

0

180 mm

241 mm

- FP Chatière porte bois 4 positions petit chien
- NL Kattenluik houten deur 4 standen kleine hond
- EN Cat-flap for wooden door, 4-position, for small sized dogs
- IT Gattaiola con porta in legno 4 posizioni per cone piccolo
   PC Drzwiczki dla małych psów z czterofunkcyjnym systemem zamykania do drewnianych drzwi
- ES Gatera 4 posiciones con tunel para puerta de madera, perros pequeños