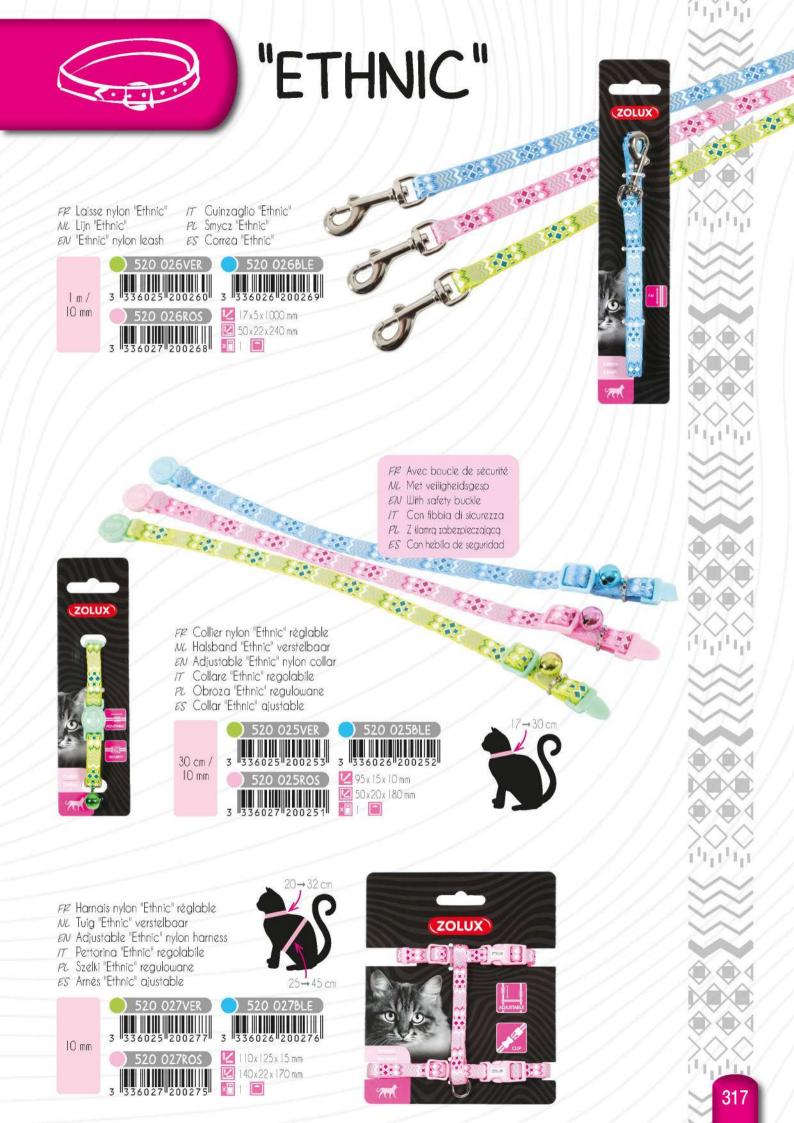

ucze magnétyczne x 2

 ES
 Llave magnética x 2

 101
 059

 102
 20x 16x35 mm







PORTES KATTENLUKEN CAT-FLAPS GATTAIOLE DRZWICZKI DLA KOTA GATERAS

11 - 25 mm

0

180 mm

241 mm









- FP Chatière porte bois 4 positions petit chien
- NL Kattenluik houten deur 4 standen kleine hond
- EN Cat-flap for wooden door, 4-position, for small sized dogs
- IT Gattaiola con porta in legno 4 posizioni per cone piccolo
   PC Drzwiczki dla małych psów z czterofunkcyjnym systemem zamykania do drewnianych drzwi
- ES Gatera 4 posiciones con tunel para puerta de madera, perros pequeños



















FR Kit sellerie chat NC Wandelkit voor katten EN Harness & leash kit for cat IT Kit guinzaglieria per gatti PC Zestaw spacerowy dla kota ES Kit arnés y correa para gato







I 30x25x200 mm x□ 1









36026 200306

💹 115x130x15mm

140x22x170 mm

×= 1 💼

FP Harnais nylon "Arrow" réglable NL Tuig "Arrow" verstelbaar EN Adjustable "Arrow" nylon harness IT Pettorina "Arrow" regolabile PL Szelki "Arrow" regulowane ES Arnés "Arrow" ajustable **520 030NOI 3** 336025"2003077 3

520 030GRI

200305

336037.000





10 mm



- IT Pettorina "Tempo" regolabile
- PL Szelki "Tempo" regulowane
- ES Arnés "Tempo" ajustable





















1.2.2.5

510 030RS

510 025RS

336025 100270

510 035RS

τ

3

×8 1 🔳

×E 1 🔳

S MIM

FR Laisse "Night fish" NC Lijn "Night fish" EN "Night fish" leash



/T Guinzaglio "Night fish" PL Smycz "Night fish" ES Correa "Night fish"



FP Collier "Night fish" NL Halsband "Night fish" EN "Night fish" collar

τ

510 030NO

IT Collare "Night fish" PL Obroża "Night fi