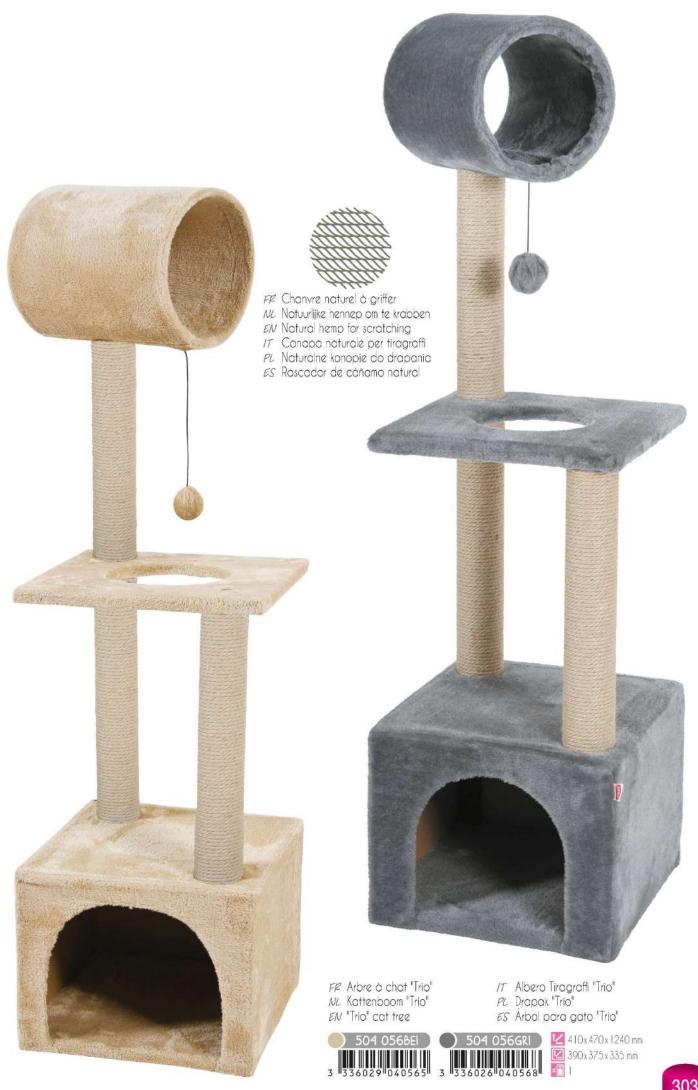

MADE IN

EUROPE

FP Chanvre naturel à griffer NL Natuurlijke hennep om te krabben EN Natural hemp for scratching

- IT Canapa naturale per tiragraffi
- PL Naturalne konopie do drapania

ES Rascador de cáñamo natural

- FP Grande stabilité
- NC Heel stabiel
- EN High stability
- IT Grande stabilità
- PL Wysoka stabilność ES Gran estabilidad

 FP
 Montana 3 - Arbre à Chat 1,05m

 NL
 Montana 3 - Kattenboom 1,05m

 EN
 Montana 3 - Cat Tree 1,05m

 IT
 Montana 3 - Albero Tiragraffi 1,05 m

 PL
 Drapak Montana 3 - 1,05 m

 ES
 Montana 3 - Árbol para gato 1,05 m

 504
 128

64 cm

¢

293

1m48