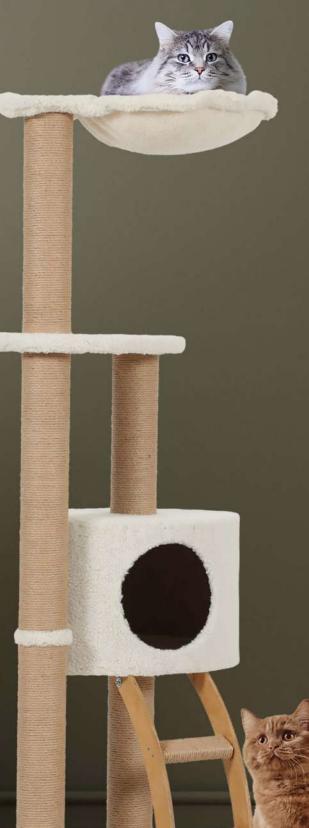

🔽 485 x 475 x 170 mm ×F 1

ARBRES À CHAT KATTENBOOM CAT TREES ALBERI TIRAGRAFFI DRAPAKI ÁRBOLES PARA GATOS

```
La marque de la 
gestion forestière 
responsable
```

| – Hamac FSC®   |
|----------------|
| Hangmat FSC®   |
| - Hammock FSC® |
| Amaca FSC®     |
| Hamak FSC®     |
| Hamaca FSC®    |
|                |

2

FF Cat Lodge 2 - Maisonnette FSC® NL Cat Lodge 2 Huisje FSC® EN Cat Lodge 2 - House FSC® IT Cat Lodge 2 Casetta FSC® FL Cat Lodge 2 Domek dla Kota FSC® ES Cat Lodge 2 Casito FSC®

FP Cat Lodge 4 - Cabane FSC® NC Cat Lodge 4 Hutje FSC® EN Cat Lodge 4 - Cabin FSC® IT Cat Lodge 4 Capanna FSC® PC Cat Lodge 4 Chatka dla Kota FSC® ES Cat Lodge 4 Cabaña FSC®

ARBRES À CHAT KATTENBOOM CAT TREES ALBERI TIRAGRAFFI DRAPAKI **ÁRBOLES PARA GATOS** 

CAT LODGE

Ø

0

 $\leftarrow$  70cm  $\rightarrow$ 

58cm

90cm

La marque de la gestion forestière responsable

FP Cat Lodge 5 - Arbre à Chat 90 cm FSC® NL Cat Lodge 5 Kattenboom 90 cm FSC® EN Cat Lodge 5 Namenboom 90 cm FSC® IT Cat Lodge 5 Tiragraffi 90 cm FSC® PL Cat Lodge 5 Drapak 90 cm FSC® ES Cat Lodge 5 Torre para Gatos 90Cm FSC®

105 x 580 x 900 mm 504 134 3 36025 041344 620x135x590mm

ARBRES À CHAT KATTENBOOM CAT TREES ALBERI TIRAGRAFFI DRAPAKI **ÁRBOLES PARA GATOS** 

FP Produit durable : pièces d'usure remplaçables

- NL Vervangbare verslijtbare onderdelen
- EN Replaceable wear items
- IT Ricambi disponibili
- PL Wymienne czesci eksploatacyjne
- ES Piezas de desgaste reemplazables