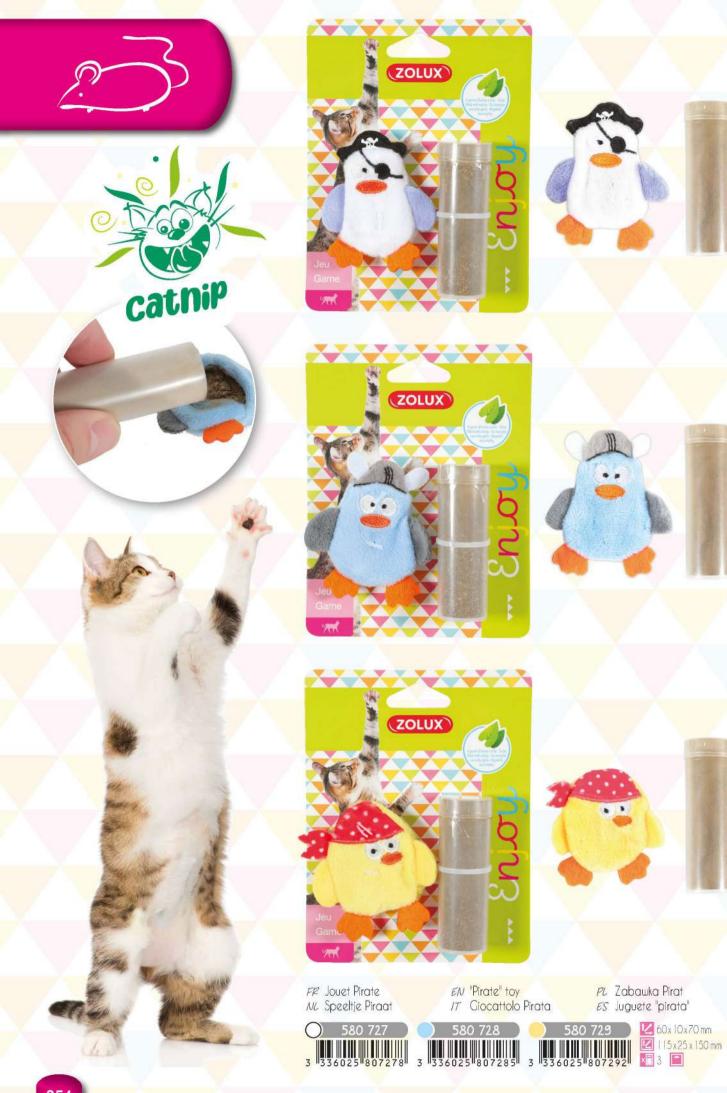

Lovely Abeille NC Speeltje Lovely Bij EN "Lovely" honeybee toy **Giocattolo Lovely Ape** IT PL Zabawka Lovely Pszczoła ES Juguete "Lovely" de abeja







FR Jouet Lovely Poisson NL Speeltje Lovely Vis EN "Lovely" fish toy Giocattolo Lovely Pesce IT Zabawka Lovely Ryba PL Juguete "Lovely" de pez ES



-



Jouet Lovely Oiseau FR NL Speeltje Lovely Vogel EN "Lovely" bird toy Giocattolo Lovely Uccello IT

- PL Zabawka Lovely Ptak
- ES Juguete "Lovely" de pájaro







- FR Jouet Lovely Renard
- NC Speeltje Lovely Vos
- EN "Lovely" fox toy
- **Giocattolo Lovely Volpe** IT
- PL Zabawka Lovely Lis ES Juguete "Lovely" de zorro



100 mm 🗹 95x25x150 mm × 🗄 3 🔳



- EN "Lovely" owl toy
- IT Giocattolo Lovely Gufo

580 726

3 336025 807261

- PL Zabawka Lovely Sowa
- ES Juguete "Lovely" de búho







FR Jouet chat élastique Souris assorti

- NL Speeltje katten elastiek Muis assortiment
- EN Elastic mouse cat toy assorted
- 17 Gioco elastico per gatti Topi assortiti
- PL Zabawka dla kota mysz elastyczna różne kolory

ES Juguete gato elástico Sonrisa variado



✓ 35 x 35 x 160 mm
✓ 95 x 40 x 220 mm
×□ 6



- FP Jouet chat élastique Bonbon assorti
- NC Speeltje katten elastiek Snoepje assortiment
- EN Elastic Candy cat toy assorted
- *IT* Gioco elastico per gatti Caramelle assortite <u>PC</u> Zabawka dla kota cukierek z piórkami
- elastyczny różne kolory ES Juguete gato elástico Bonbon variado



20x30x175 mm 95x35x180 mm 20



FE Jouet chat élastique Balle assorti NE Speeltje katten elastiek Bal assortiment EN Elastic Ball cat toy - assorted IT Gioco elastico per gatti Palle assortit