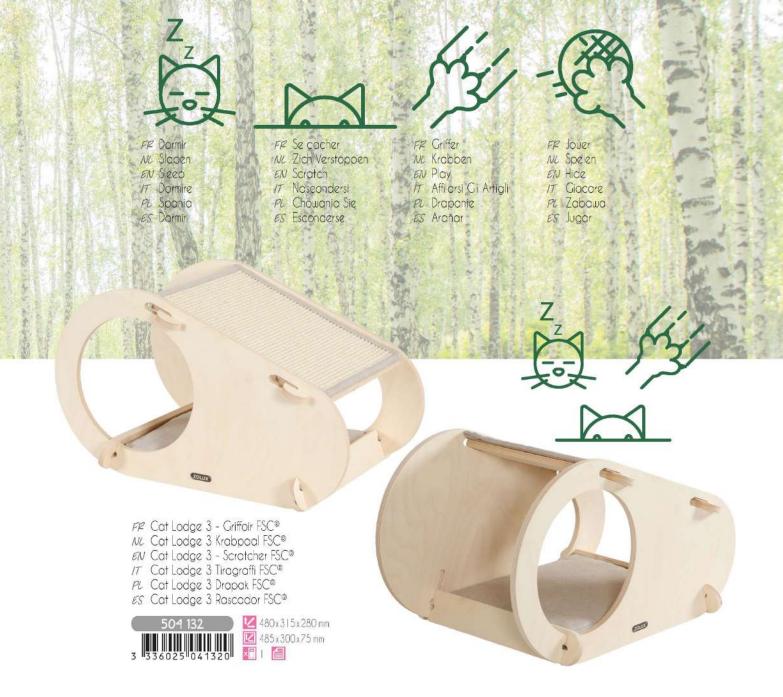

🔽 485 x 475 x 170 mm ×F 1

ARBRES À CHAT KATTENBOOM CAT TREES ALBERI TIRAGRAFFI DRAPAKI ÁRBOLES PARA GATOS

```
La marque de la 
gestion forestière 
responsable
```

| – Hamac FSC®   |
|----------------|
| Hangmat FSC®   |
| - Hammock FSC® |
| Amaca FSC®     |
| Hamak FSC®     |
| Hamaca FSC®    |
|                |

2

FF Cat Lodge 2 - Maisonnette FSC® NL Cat Lodge 2 Huisje FSC® EN Cat Lodge 2 - House FSC® IT Cat Lodge 2 Casetta FSC® FL Cat Lodge 2 Domek dla Kota FSC® ES Cat Lodge 2 Casito FSC®

FP Cat Lodge 4 - Cabane FSC® NC Cat Lodge 4 Hutje FSC® EN Cat Lodge 4 - Cabin FSC® IT Cat Lodge 4 Capanna FSC® PC Cat Lodge 4 Chatka dla Kota FSC® ES Cat Lodge 4 Cabaña FSC®

ARBRES À CHAT KATTENBOOM CAT TREES ALBERI TIRAGRAFFI DRAPAKI **ÁRBOLES PARA GATOS** 

CAT LODGE

Ø

0

 $\leftarrow$  70cm  $\rightarrow$ 

58cm

90cm

La marque de la gestion forestière responsable

FP Cat Lodge 5 - Arbre à Chat 90 cm FSC® NL Cat Lodge 5 Kattenboom 90 cm FSC® EN Cat Lodge 5 Namenboom 90 cm FSC® IT Cat Lodge 5 Tiragraffi 90 cm FSC® PL Cat Lodge 5 Drapak 90 cm FSC® ES Cat Lodge 5 Torre para Gatos 90Cm FSC®

105 x 580 x 900 mm 504 134 3 36025 041344 620x135x590mm

ARBRES À CHAT KATTENBOOM CAT TREES ALBERI TIRAGRAFFI DRAPAKI **ÁRBOLES PARA GATOS** 

FP Produit durable : pièces d'usure remplaçables

- NL Vervangbare verslijtbare onderdelen
- EN Replaceable wear items
- IT Ricambi disponibili
- PL Wymienne czesci eksploatacyjne
- ES Piezas de desgaste reemplazables