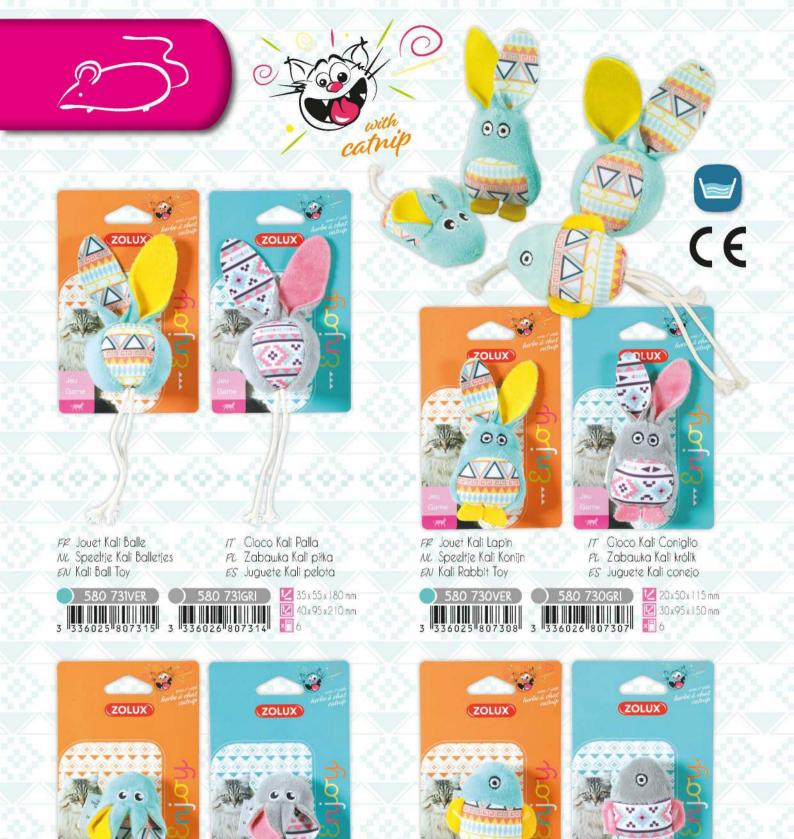

2 80x 19x 4000 mm 🗵 85 x 19 x 440 mm

FR Jouet Kali Souris NL Speeltje Kali Muis EN Kali Mouse Toy

17 Gioco Kali topo PC Zabawka Kali mysz ES Juguete Kali ratón

✓ 30x 45 x 1 45 mm
✓ 40x 95 x 200 mm
▲ 6

FF Jouet Kali Poisson NC Speeltje Kali Vis EN Kali Fish Toy

3 336025

580 733VER

807339

3

336026 807338

IT Gioco Kali Pesciolino PL Zabawka Kali ryba ES Juguete Kali pez

> 20x60x150mm 25x95x210mm x 6

- FR Jouet chat canne Kali Lapin NC Kattenspeeltje op stok Konijn Kali
- EN Cat Wand with Rabbit Toy
- 17 Gioco Canna da pesca Kali Coniglio
- PL Zabawka Kali królik na wędce
- ES Caña de jug<mark>uete</mark> para gatos Kali conejo

✓ 35×50×400 mm
✓ 35×95×430 mm
×□ 6

- FP Jouet chat canne Kali Balle NL Kattenspeeltje op stok
- Balletje EN Kali Cat Wand with Ball Toy IT Gioco Canna da pesca
- Kali Palla PC Zabawka Kali piłka na
- 2 Zabawka Kali piłka na wędce
- ES Caña de juguete para gatos Kali pelota

✓ 70x 50x 400 mm
✓ 45x 95x 430 mm
★1 6

- FR Jouet chat canne Kali Poisson
- NC Kattenspeeltje op stok Vis EN Kali Cat Wand with Fish
- IT Gioco Canna da pesca Kali
- Pesciolino PL Zabawka Kali ryba na wędce
- ES Caña de juguete para gatos Kali pez

- FP Jouet chat canne Kali Souris NL Kattenspeeltje op stok Muis EN Kali Cat Wand with Mouse
- Toy IT Gioco Canna da pesca
- Kali Topo PC Zabawka Kali mysz na wędce
- ES Caña de juguete para gatos Kali ratón