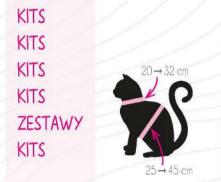

FR Kit sellerie chat NC Wandelkit voor katten EN Harness & leash kit for cat IT Kit guinzaglieria per gatti PC Zestaw spacerowy dla kota ES Kit arnés y correa para gato

I 30x25x200 mm x□ 1

36026 200306

💹 115x130x15mm

140x22x170 mm

×= 1 💼

FP Harnais nylon "Arrow" réglable NL Tuig "Arrow" verstelbaar EN Adjustable "Arrow" nylon harness IT Pettorina "Arrow" regolabile PL Szelki "Arrow" regulowane ES Arnés "Arrow" ajustable **520 030NOI 3** 336025"2003077 3