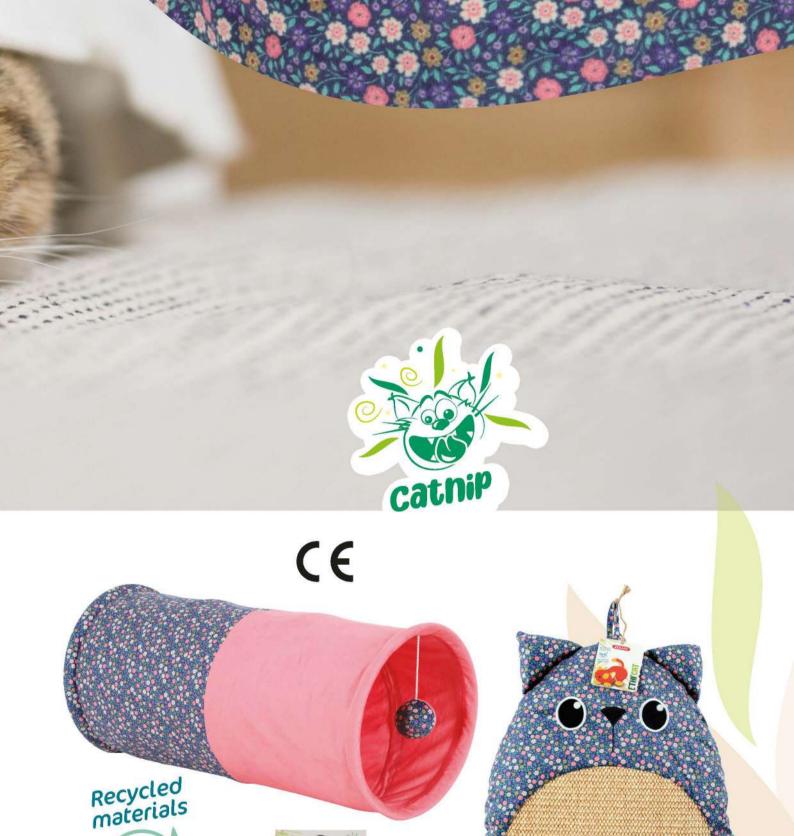

Z 72x51x250 mm [ 85 x 43 x 293 mm ×E 3 🔳

Recycled materials

70% min

FF Ethicat Fleur Tunnel NL Ethicat Bloemmotief Tunnel EN Ethicat Floral Tunnel /T Ethicat Fiore Tunnel PL Zabawka Ethicat - tunel z

zabawką, kwiaty ES Ethicat Flor Túnel

FR Ethicat Fleur Griffoir NE Ethicat Bloemmotief Krabylak EN Ethicat Floral Scratcher /T Ethicat Fiore Tiragraffi PL Zabawka Ethicat - drapka, kwiaty ES Ethicat Flor Rascador 580 763

66%

FR Jouet Ethicat Matatabi Stick NL Ethicat Speeltje Matatabi Stick EN Ethicat Silver Vine Stick Toy IT Gioco Ethicat Matatabi Bastoncino PL Zabawka Ethicat - patyk z matatabi ES Juguete Ethicat Matatabi Stick