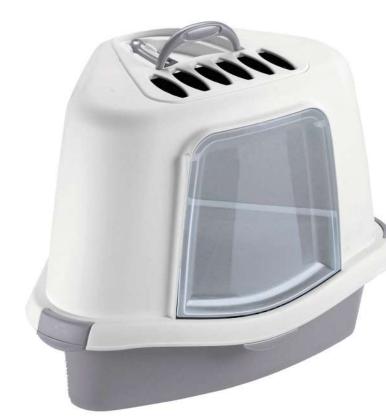

PURE**CAT** 

MADE IN

EUROPE

MAISONS DE TOILETTE KATTENBAKKEN CAT TOILETS TOILETTE PER GATTI TOALETY BANDEJAS HIGIÉNICAS

FP Vente à l'unité et en display EN Sold as a single unit or in display

- NL Kattenbak met dak Cathy Filter gerecycleerd plastic
- EN Cathy Filter recycled plastic litter house
- IT Toilette Cathy Filtro in plastica riciclata
- PL Toaleta Cathy z plastiku z recyklingu z filtrem
- ES Caseta higiénica Cathy de plástico reciclado con filtro

- $\ensuremath{\textit{FP}}$  Filtre à charbon : neutralise les mauvaises odeurs
- NL oolfilter: neutraliseert vieze geurtjes
- EN Charcoal filter: neutralises unpleasant odours
- *IT* Filtro a carbone: neutralizza i cattivi odori
- PL Filtr weglowy neutralizuje nieprzyjemne zapachy
- ES Filtro de carbón: neutraliza los malos olores