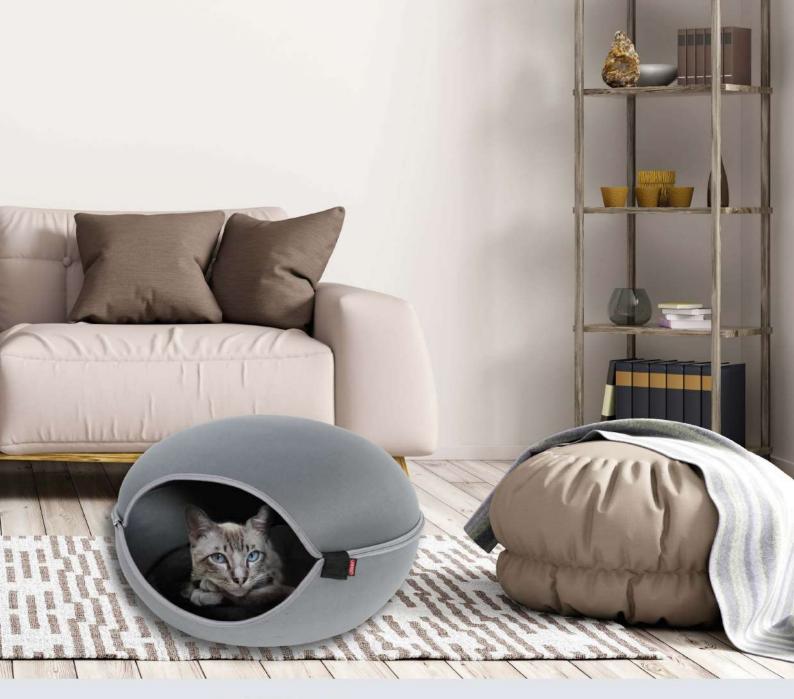

"PALOMA"

NL Gewatteerde mand Paloma EN Paloma quilted basket IT Cesta imbottita Paloma PL Legowisko Paloma okrągłe ES Canasta ocolchada Paloma

FF Corbeille ouatinée Paloma

- FP Dôme chat "Louna" NL Katteniglo "Louna" EN "Louna" cat dome IT Cuccia per gatti "Dome Louna" PL Legowisko dla kota Louna ES Cesta Domo "Louna"