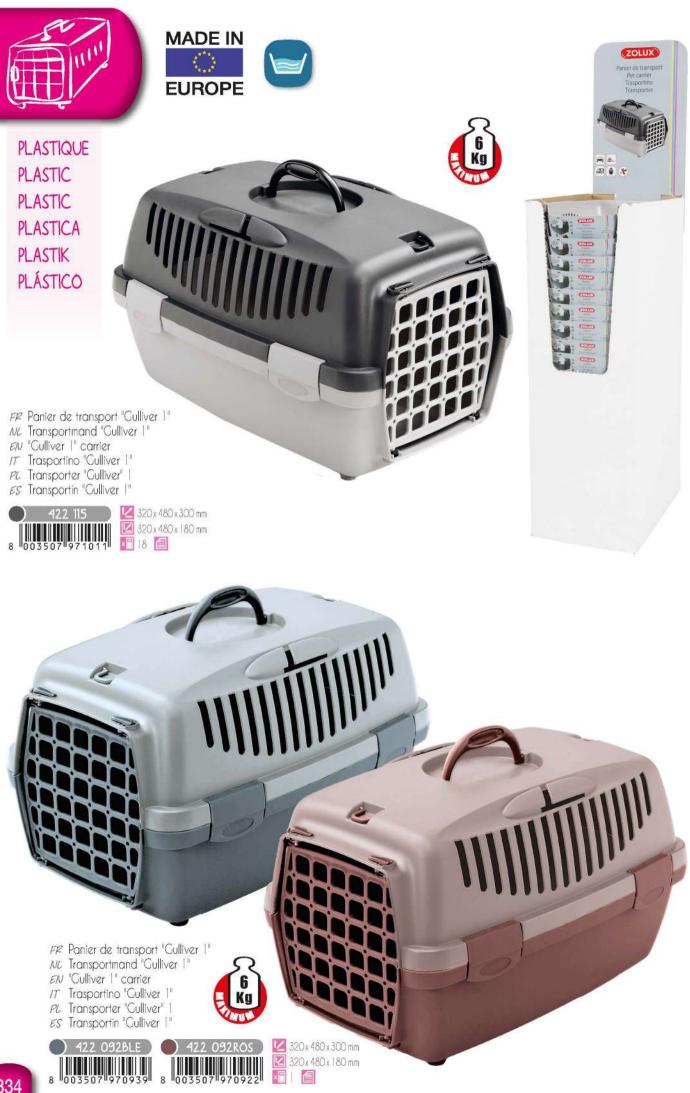

MADE IN

PLASTIQUE RECYCLÉ GERECYCLEERD PLASTIC RECYCLED PLASTIC PLASTICA RICICLATA TWORZYWO Z RECYKLINGU PLÁSTICO RECICLADO

.utililitu

- FR Panier de transport "Gulliver" en plastique recyclé
- NL Reismand "Gulliver" in gerecycleerd plastic
- EN "Culliver" recycled plastic pet carrier

TI

- 17 Trasportino "Gulliver" in plastica riciclata
- PL Transporter "Gulliver" z tworzywa z recyklingu
- ES Transportín "Gulliver" de plástico reciclado

PLASTIQUE PLASTIC PLASTICA PLASTICA PLASTIK PLÁSTICO