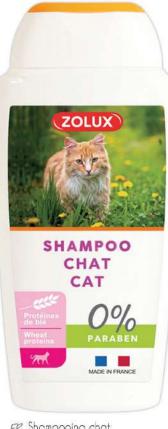

✓ 120x60x275 mm
✓ 120x60x295 mm
× 3

FP Shampooing chat NL Shampoo kat EN Cat shampoo IT Shampoo per gatti PL Szampon dla kota ES Champú para gato

- FP Lotion nettoyante sans rinçage chat
- NC Lotion zonder spoelen katten
- EN Cat no-rinse cleaning lation
- 17 Lozione senza risciacquo gatto PL Lotion bez spłukiwania dla kotów
- ES Loción sin aclarado para gatos