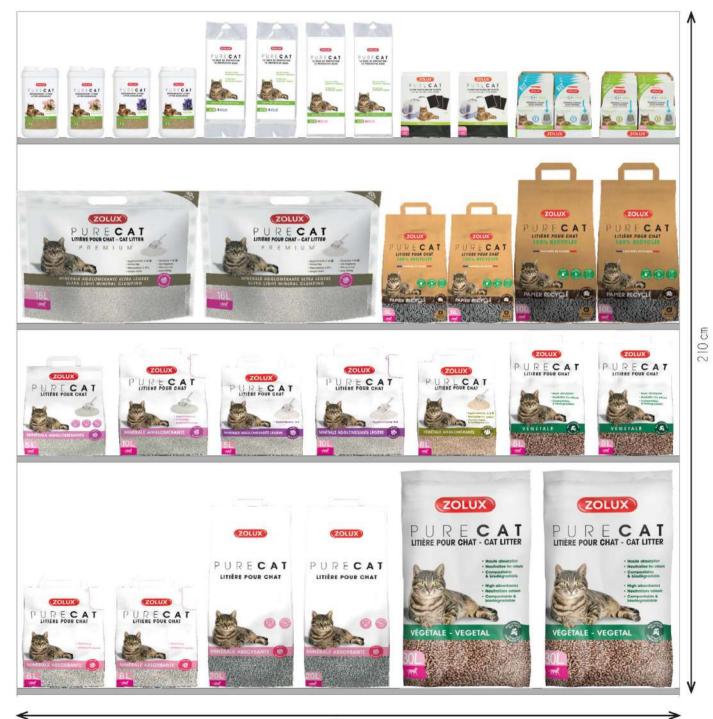

LITIÈRES KATTENBAKVULLINGEN LITTERS LETTIERE ŻWIRKI ARENA

**ZOLUX** PURE**CAT** LITIÈRE POUR CHAT

PURECAT

Agglomérante + + +
Neutralise les odeurs

 Compostable & biodégradable

MADE IN

EUROPE

### VÉGÉTALE AGGLOMÉRANTE

FR Litière PURECAT agglomérante végétale

- NL Plantaardige, klontervormende kattenbakvulling PURECAT
- EN PURECAT Plant-based clumping litter
- 17 Lettiera PURECAT vegetale agglomerante
- PL Żwirek roślinny zbrylający PURECAT
- ES Arena vegetal aglomerante PURECAT

- FP Litière PURECAT minérale agglomérante ultra légère Premium
- NC Klontervormende, minerale en lichte Premium kattenbakvulling PURECAT
- EN PURECAT Premium ultra light clumping mineral-based litter
- 17 Lettiera PURECAT minerale agglomerante ultra leggera Premium
- PL Żwirek mineralny zbrylający ultralekki Premium PURECAT
- ES Arena PURECAT mineral aglomerante ultra ligera Premium