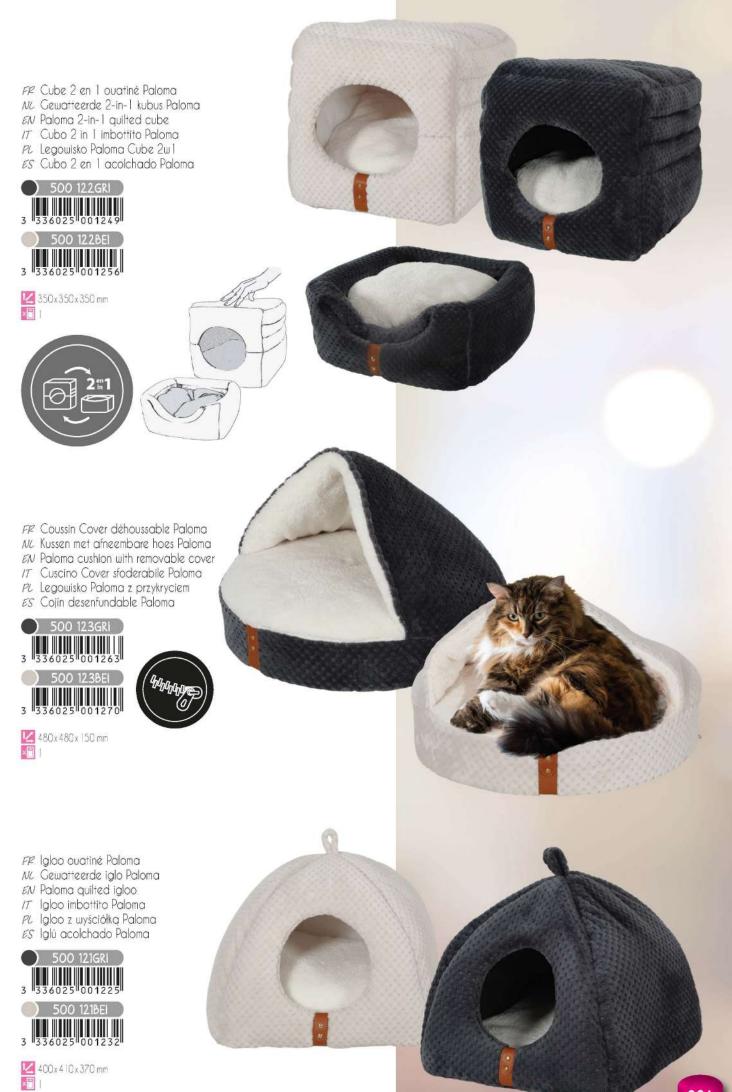

"PALOMA"

NL Gewatteerde mand Paloma EN Paloma quilted basket IT Cesta imbottita Paloma PL Legowisko Paloma okrągłe ES Canasta ocolchada Paloma

FF Corbeille ouatinée Paloma

- FP Dôme chat "Louna" NL Katteniglo "Louna" EN "Louna" cat dome IT Cuccia per gatti "Dome Louna" PL Legowisko dla kota Louna ES Cesta Domo "Louna"

🔽 485 x 475 x 170 mm ×F 1

ARBRES À CHAT KATTENBOOM CAT TREES ALBERI TIRAGRAFFI DRAPAKI ÁRBOLES PARA GATOS

```
La marque de la 
gestion forestière 
responsable
```

| – Hamac FSC®   |
|----------------|
| Hangmat FSC®   |
| - Hammock FSC® |
| Amaca FSC®     |
| Hamak FSC®     |
| Hamaca FSC®    |
|                |