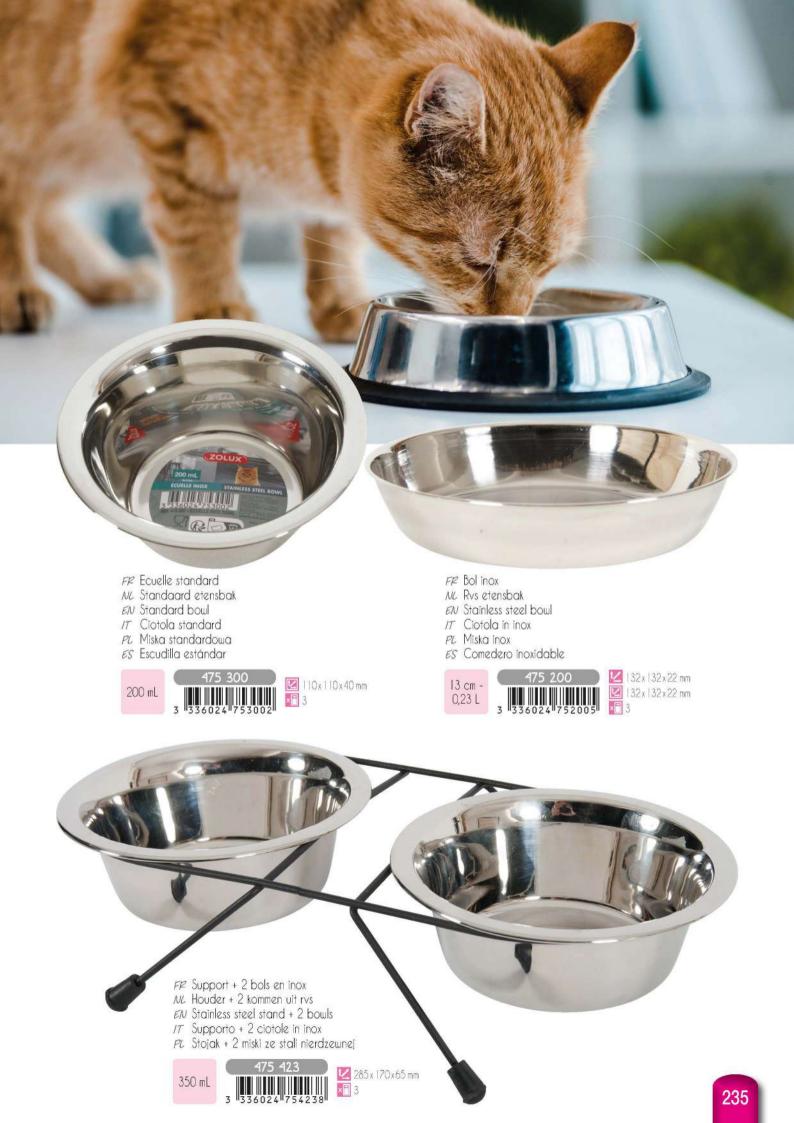

50×25×115 mm 100×30×190 mm

ÉCUELLES ETENSBAKKEN BOWLS CIOTOLE MISKI COMEDEROS

- FE Ecuelle inox "Copper" antidérapante NL Rvs antislip etensbak "Copper" EN "Copper" stainless nonslip bowl IT Ciotola antiscivolo in inox "Copper" PL Miska antypoślizgowa "Copper" ES Escudilla antideslizante inoxidable "Copper"

- FP Ecuelle antidérapante ronde
- NL Antislip etensbak
- EN Nonslip bowl
- 17 Ciotola antiscivolo tonda
- PL Miska z antypoślizgową podstawą ES Escudilla redonda antideslizante

- FP Ecuelle plastique antidérapante Smart Bowl NC Antislip plastic kom "Smart Bowl"
- EN Anti-slip plastic "Smart Bowl"
- IT Ciotola in plastica antiscivolo "Smart Bowl"
- PL Plastikowa miska antypoślizgowa "Smart Bowl"
- ES Comedero de plástico antideslizante "Smart Bowl"

2 x 250 mL

474 233TAU

8 003507

07"983502" 8 003507

- FP Ecuelle plastique double antidérapante Smart Bowl NL Antislip dubbele plastic kom "Smart Bowl"
- EN "Smart Bowl" non-slip plastic double dish
- IT Scodella in plastica doppia antiscivolo "Smart Bowl"
- PL Podwójna plastikowa miska antypoślizgowa "Smart Bowl"

🛂 270 x 175 x 70 mm

🗵 270x 175 x 70 mm

×E 2

474 233VER

EN Airtight kibble container

15 L

- IT Contenitore per crocchette ermetico
- PL Hermetyczny pojemnik na suchą karmę
- ES Contenedor croquetas hermético
  - 230x 330x 410 mm 🗹 230x330x410 mm 003507 × 8
- EN Kibble container
- IT Contenitore per crocchette
- PL Pojemnik na suchą karmę ES Contenedor croquetas