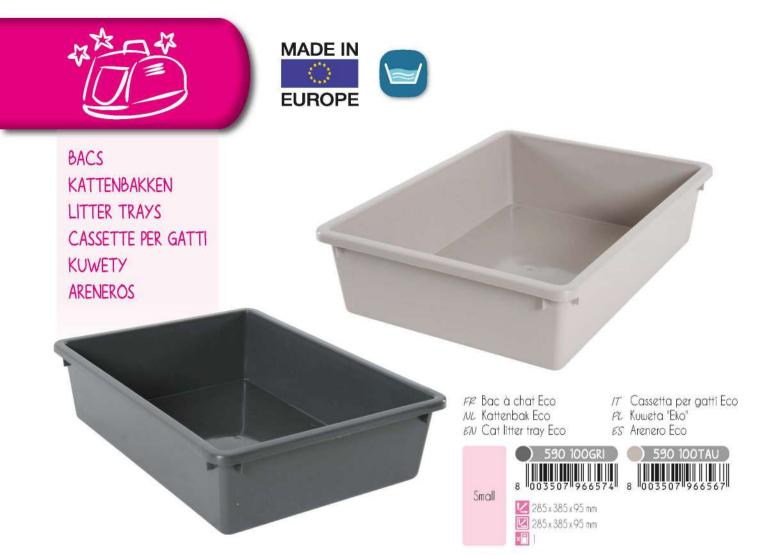

MAISONS DE TOILETTE KATTENBAKKEN CAT TOILETS TOILETTE PER GATTI TOALETY BANDEJAS HIGIÉNICAS

FE Bac litière chat Sprint 10 plastique recyclé NL Kattenbak Sprint 10 gerecycleerd plastic EN Sprint 10 cat litter tray recycled plastic IT Cassetta per gatti Sprint 10 in plastica riciclata PL Kuweta Sprint 10 z plastiku z recyklingu ES Arenero para gatos Sprint 10 plástico reciclado

310x430x140 mm 310x430x140 mm 3

FP Bac litière chat Sprint 20 plastique recyclé
 NC Kattenbak Sprint 20 gerecycleerd plastic
 EN Sprint 20 cat litter tray recycled plastic
 IT Cassetta per gatti Sprint 20 in plastica riciclata
 PC Kuweta Sprint 20 z plastiku z recyklingu
 ES Arenero para gatos Sprint 20 plástico reciclado