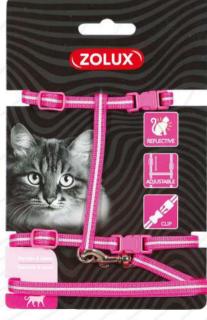

FR Kit sellerie chat NC Wandelkit voor katten EN Harness & leash kit for cat IT Kit guinzaglieria per gatti PC Zestaw spacerowy dla kota ES Kit arnés y correa para gato

I 30x25x200 mm x□ 1

36026 200306

💹 115x130x15mm

140x22x170 mm

×= 1 💼

FP Harnais nylon "Arrow" réglable NL Tuig "Arrow" verstelbaar EN Adjustable "Arrow" nylon harness IT Pettorina "Arrow" regolabile PL Szelki "Arrow" regulowane ES Arnés "Arrow" ajustable **520 030NOI 3** 336025"2003077 3

520 030GRI

200305

336037.000

10 mm

- IT Pettorina "Tempo" regolabile
- PL Szelki "Tempo" regulowane
- ES Arnés "Tempo" ajustable

1.2.2.5

510 030RS

510 025RS