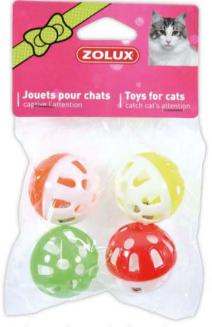

ioco 3 palline miste 4 cm PL Zabawka 3 piłki 4 cm ES Juguete bolas mezcladas 4 cm x 3





FP Jouets multi-formes 4 cm x 10 NC Speeltje met verschillende vormen 4 cm x 10 EN Multi-shaped toys 4 cm x 10 IT Set di 10 giochi multi forme 4 cm PC Zestaw 10 zabawek 4 cm

ES Juguete multiformas 4 cm x 10









 FP
 Jouets balles fantaisies x 12

 NL
 Pakket van 12 Ballen Fantasie

 EN
 Set of fancy balls x 12

 IT
 Set di 12 palline fantasia

 PL
 Zestaw 12 piłek Fantazja

 ES
 Juguete bolas fantasia x 12

 12
 12

 13
 12

 14
 12

 15
 Juguete bolas fantasia x 12

 12
 120x50x220 mm





FE Jouets balles multicolores x 4 NC Pakket van 4 Veelkleurige Ballen EN Set of multicoloured balls x 4 IT Set di 4 palline multicolore PC Zestaw 4 piłek wielokolorowych ES Juguete bolas multicolores x 4





FR Jouets sphères grelot 3 cm x 4

- NC Speeltje bollen belletje 3 cm x 4
- EN Spherical bell toys 3 cm x 4
- IT Gioco 4 sfere sonore 3 cm
- PL Zabawka 4 kule z dzwonkiem 3 cm ES Juguete esferas cascabel 3 cm x 4





FR Jouets sphères grelot 4 cm x 4

- NL Speeltje bollen belletje 4 cm x 4
- EN Spherical bell toys 4 cm x 4
- 17 Gioco 4 sfere sonore 4 cm
- PL Zabawka 4 kule z dzwonkiem 4 cm
- ES Juguete esferas cascabel 4 cm x 4



40 x 40 x 40 mm 100 x 40 x 160 mm



- FP Jouets multi-formes 4 cm x 3
- NL Speeltje met verschillende vormen 4 cm x 3
- EN Multi-shaped toys 4 cm x 3
- IT Set di 3 giochi multi forme 4 cm
- PL Zestaw 3 zabawek 4 cm
- ES Juguete multiformas 4 cm x 3





OLUX

- FP Jouets souris canvas NL Speeltje muis canvas
- EN Canvas mouse toy
- 17 Gioco topi canvas PL Zab