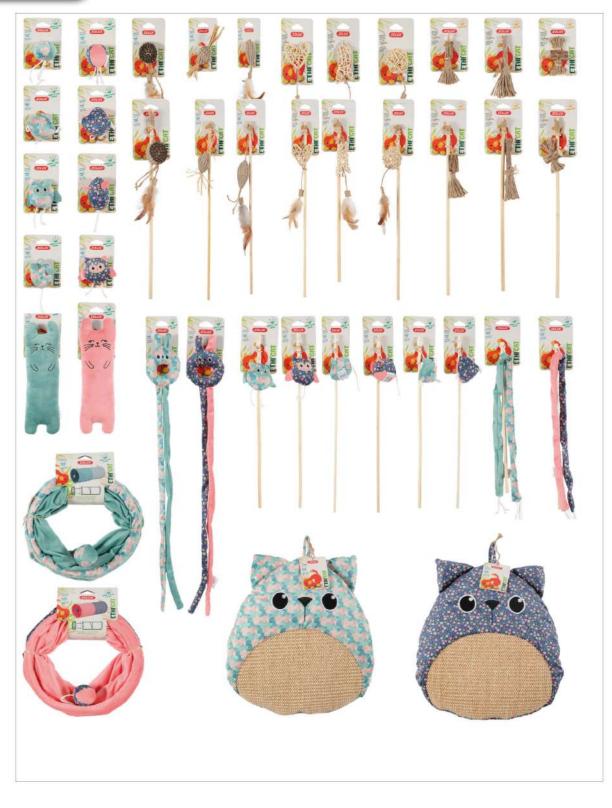

gin materials

ZOLUX



- FP Jouet Ethicat Matatabi Canne à Pêche Pompon NL Ethicat Speeltje Matatabi Vishengel Kwastje
- EN Ethicat Silver Vine Pompon Wand Toy

ZOLUX

- 17 Gioco Ethicat Matatabi Canna da Pesca Pompon
- PL Zabawka Ethicat wędka pompon z matatabi
- ES Juguete Ethicat Matatabi Caña de Pescar Pompón





- 17 Gioco Ethicat Matatabi Canna da Pesca Bastoncino
- PL Zabawka Ethicat wędka patyk z matatabi
- ES Juguete Ethicat Matatabi Caña de Pescar Stick



matataBi

FP Jouet Ethicat Matatabi Canne à Pêche Nœud

- NC Ethicat Speeltje Matatabi Vishengel Knoop
- EN Ethicat Silver Vine Knot Wand Toy
- 17 Gioco Ethicat Matatabi Canna da Pesca Nodo
- PL Zabawka Ethicat wędka węzeł z matatabi ES Juguete Ethicat Matatabi Caña de Pescar Nudo



2 80x 19x 4000 mm 🗵 85 x 19 x 440 mm











FR Jouet Kali Souris NL Speeltje Kali Muis EN Kali Mouse Toy



17 Gioco Kali topo PC Zabawka Kali mysz ES Juguete Kali ratón

✓ 30x 45 x 1 45 mm
✓ 40x 95 x 200 mm
▲ 6

FF Jouet Kali Poisson NC Speeltje Kali Vis EN Kali Fish Toy

3 336025

580 733VER

807339

3

336026 807338

IT Gioco Kali Pesciolino PL Zabawka Kali ryba ES Juguete Kali pez

> 20x60x150mm 25x95x210mm x 6







- FR Jouet chat canne Kali Lapin NC Kattenspeeltje op stok Konijn Kali
- EN Cat Wand with Rabbit Toy
- 17 Gioco Canna da pesca Kali Coniglio
- PL Zabawka Kali królik na wędce
- ES Caña de jug<mark>uete</mark> para gatos Kali conejo



✓ 35×50×400 mm
✓ 35×95×430 mm
×□ 6

- FP Jouet chat canne Kali Balle NL Kattenspeeltje op stok
- Balletje EN Kali Cat Wand with Ball Toy IT Gioco Canna da pesca
- Kali Palla PC