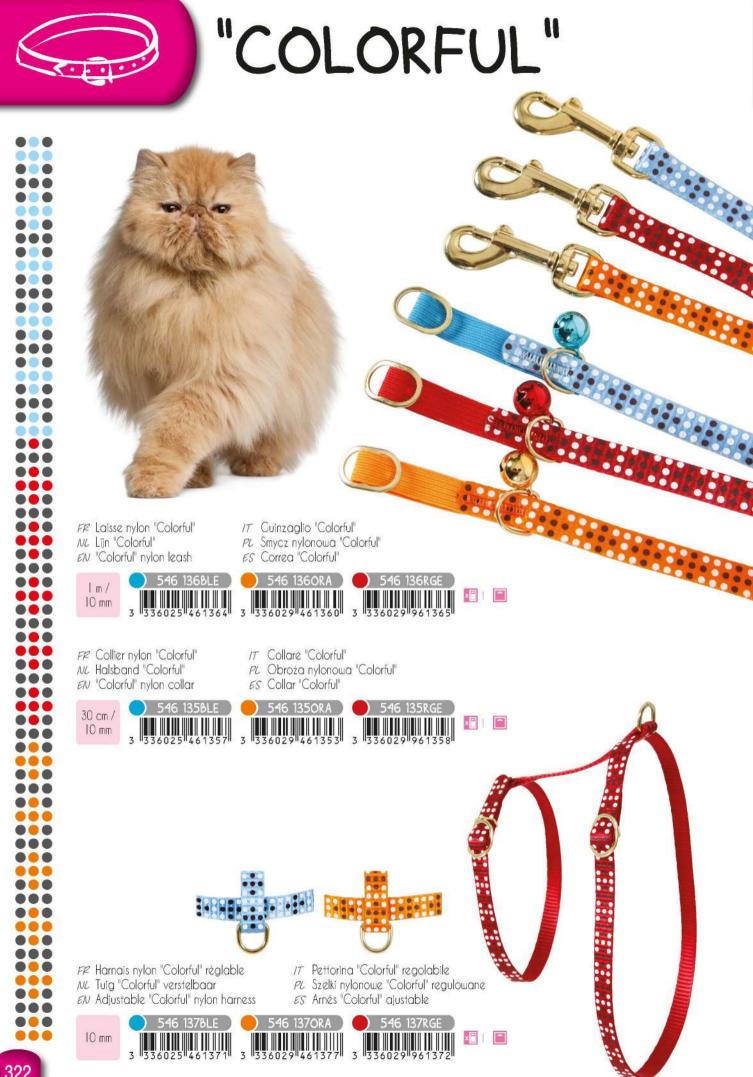

FR Kit sellerie chat NC Wandelkit voor katten EN Harness & leash kit for cat IT Kit guinzaglieria per gatti PC Zestaw spacerowy dla kota ES Kit arnés y correa para gato

I 30x25x200 mm x□ 1

36026 200306

💹 115x130x15mm

140x22x170 mm

×= 1 💼

FP Harnais nylon "Arrow" réglable NL Tuig "Arrow" verstelbaar EN Adjustable "Arrow" nylon harness IT Pettorina "Arrow" regolabile PL Szelki "Arrow" regulowane ES Arnés "Arrow" ajustable **520 030NOI 3** 336025"2003077 3

520 030GRI

200305

336037.000

10 mm

- IT Pettorina "Tempo" regolabile
- PL Szelki "Tempo" regulowane
- ES Arnés "Tempo" ajustable

1.2.2.5

510 030RS

510 025RS