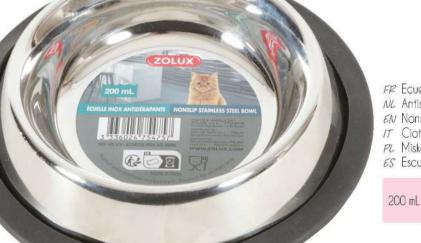

50×25×115 mm 100×30×190 mm

ÉCUELLES ETENSBAKKEN BOWLS CIOTOLE MISKI COMEDEROS

- FE Ecuelle inox "Copper" antidérapante NL Rvs antislip etensbak "Copper" EN "Copper" stainless nonslip bowl IT Ciotola antiscivolo in inox "Copper" PL Miska antypoślizgowa "Copper" ES Escudilla antideslizante inoxidable "Copper"

- FP Ecuelle antidérapante ronde
- NL Antislip etensbak
- EN Nonslip bowl
- 17 Ciotola antiscivolo tonda
- PL Miska z antypoślizgową podstawą ES Escudilla redonda antideslizante

- FP Ecuelle plastique antidérapante Smart Bowl NC Antislip plastic kom "Smart Bowl"
- EN Anti-slip plastic "Smart Bowl"
- IT Ciotola in plastica antiscivolo "Smart Bowl"
- PL Plastikowa miska antypoślizgowa "Smart Bowl"
- ES Comedero de plástico antideslizante "Smart Bowl"