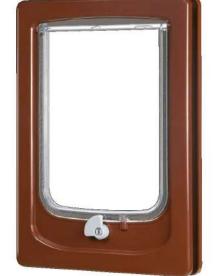

504 028

1 10x 40x 450 mm 1 17x 42x 480 mm

- FR Chatière porte bois 2 positions
- NC Kattenluik houten deur 2 standen
- EN Cat-flap for wooden door, 2 positions
- $\ensuremath{\mathcal{T}}$  Gattaiola per porta in legno 2 posizioni
- PL Drzwiczki dla kota z dwufunkcyjnym systemem zamykania do drewnianych drzwi
- ES Gatera 2 posiciones para puerta de madera

• 11 - 25 mm

- FR Chatière porte bois 4 positions
- NL Kattenluik houten deur 4 standen
- EN Cat-flap for wooden door, 4 positions
- IT Gattaiola per porta in legno 4 posizioni
- PL Drzwiczki dla kota z czterofunkcyjnym systemem zamykania do drewnianych drzwi ES Gatera 4 posiciones para puerta de madera

PORTES KATTENLUIKEN CAT-FLAPS GATTAIOLE DRZWICZKI DLA KOTA GATERAS