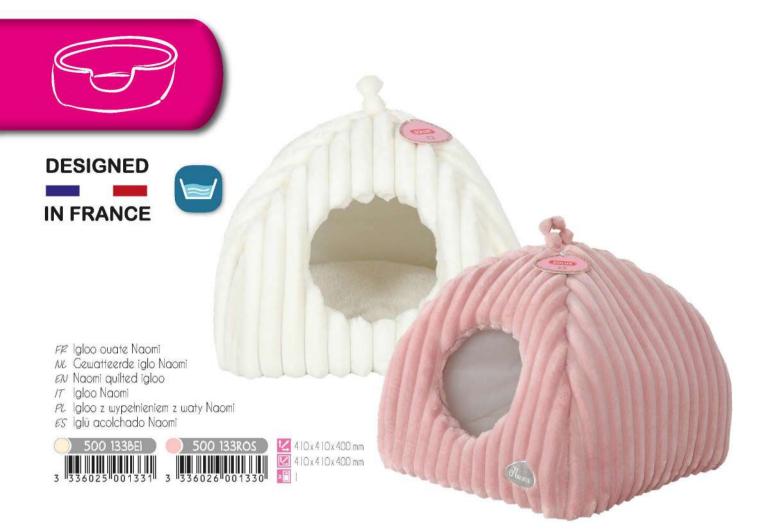

"PALOMA"

NL Gewatteerde mand Paloma EN Paloma quilted basket IT Cesta imbottita Paloma PL Legowisko Paloma okrągłe ES Canasta ocolchada Paloma

FF Corbeille ouatinée Paloma

- FP Dôme chat "Louna" NL Katteniglo "Louna" EN "Louna" cat dome IT Cuccia per gatti "Dome Louna" PL Legowisko dla kota Louna ES Cesta Domo "Louna"