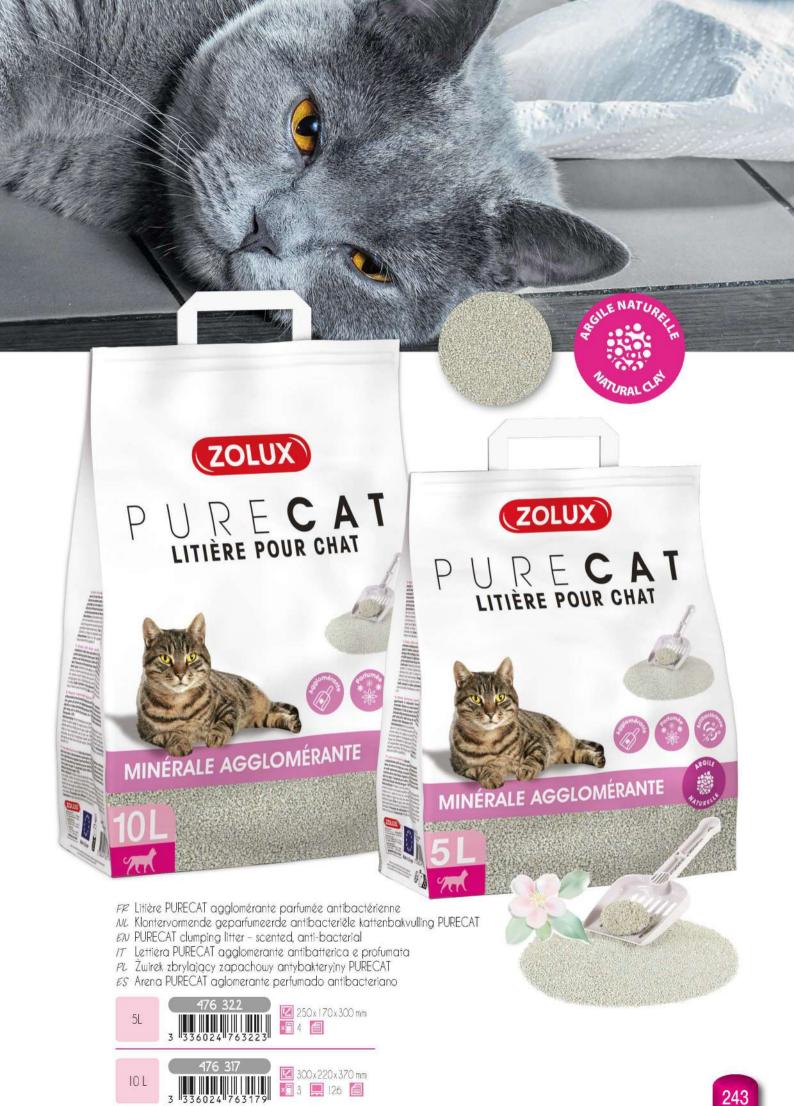

LITIÈRES KATTENBAKVULLINGEN LITTERS LETTIERE ŻWIRKI ARENA

**ZOLUX** PURE**CAT** LITIÈRE POUR CHAT

PURECAT

Agglomérante + + +
Neutralise les odeurs

 Compostable & biodégradable

MADE IN

EUROPE

### VÉGÉTALE AGGLOMÉRANTE

FR Litière PURECAT agglomérante végétale

- NL Plantaardige, klontervormende kattenbakvulling PURECAT
- EN PURECAT Plant-based clumping litter
- 17 Lettiera PURECAT vegetale agglomerante
- PL Żwirek roślinny zbrylający PURECAT
- ES Arena vegetal aglomerante PURECAT