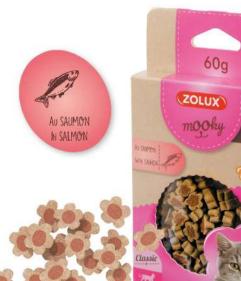

582 123

3 336025 821236

60 g

FE Mooky Chat Flowies au Saumon NC Mooky Katten Flowies – Zalm EN Mooky Cat Flowies with salmon IT Mooky Gatto Flowies al Salmone PC Mooky Cat Flowies z łososiem ES Mooky Chat Flowies de salmón