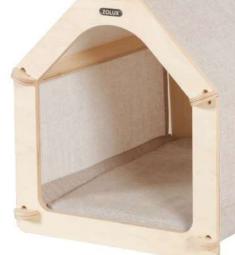

- FR Cat Lodge Toiture Maisonnette 2
- NL Dak Huisje EN Cat Lodge House Roof
- IT Tetto della Casetta
- PL Zadaszenie do Cat Lodge 2
- ES Techo Casita

FP Cat Lodge Griffoir du Griffoir 3

- NC Krabylak Van De Krabpaal
- EN Cat Lodge Scratcher for the simple Scratcher
- IT Tiragraffi del Tiragraffi
- PL Powierzchnia do drapania do Cat Lodge 3 ES Poste Rascador