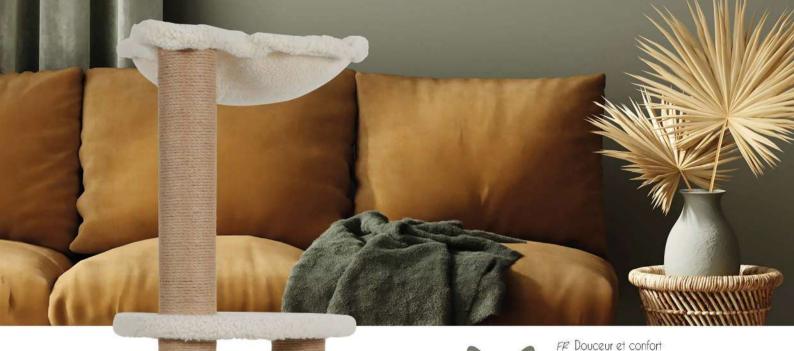

# Montana

FP Douceur et confort PL Miękkie i komfortowe ES Suavidad y confort

FP Montana I - Cachette NL Montana 1 - Schuilplaats EV Montana 1 - Hideout IT Montana I - Nascondiglio
 PL Montana I - Domek dla kota
 ES Montana I - Escondite 💹 420 x 3 10 x 400 mm 504 126 3 336025 041269 🛃 285 x 375 x 355 mm

×EI EI

ZOLUX

 PE
 Montana 2 - Grinoir 2 en 1

 NL
 Montana 2 - Krabpaal 2 en 1

 EN
 Montana 2 - 2 in 1 scratching post

 IT
 Montana 2 - Tiragraffi 2 in 1

 PL
 Montana 2 - Drapak 2w1

 ES
 Montana 2 - Rascador 2 in 1

 🔽 380x550x550 mm 504 127 3 336025 041276 [ 140x 460x 365 mm

×81 @

FR Montana 2 - Griffoir 2 en 1

ARBRES À CHAT KATTENBOOM CAT TREES ALBERI TIRAGRAFFI DRAPAKI ÁRBOLES PARA GATOS

FP Douceur et confort NL Zacht en comfortabel EN Soft and comfortable IT Morbidezza e comfort PL Miękkie i komfortowe ES Suavidad y confort

MADE IN

EUROPE

FP Chanvre naturel à griffer NL Natuurlijke hennep om te krabben EN Natural hemp for scratching

- IT Canapa naturale per tiragraffi
- PL Naturalne konopie do drapania

ES Rascador de cáñamo natural

- FP Grande stabilité
- NC Heel stabiel
- EN High stability
- IT Grande stabilità
- PL Wysoka stabilność ES Gran estabilidad

 FP
 Montana 3 - Arbre à Chat 1,05m

 NL
 Montana 3 - Kattenboom 1,05m

 EN
 Montana 3 - Cat Tree 1,05m

 IT
 Montana 3 - Albero Tiragraffi 1,05 m

 PL
 Drapak Montana 3 - 1,05 m

 ES
 Montana 3 - Árbol para gato 1,05 m

 504
 128

64 cm

¢

293

1m48