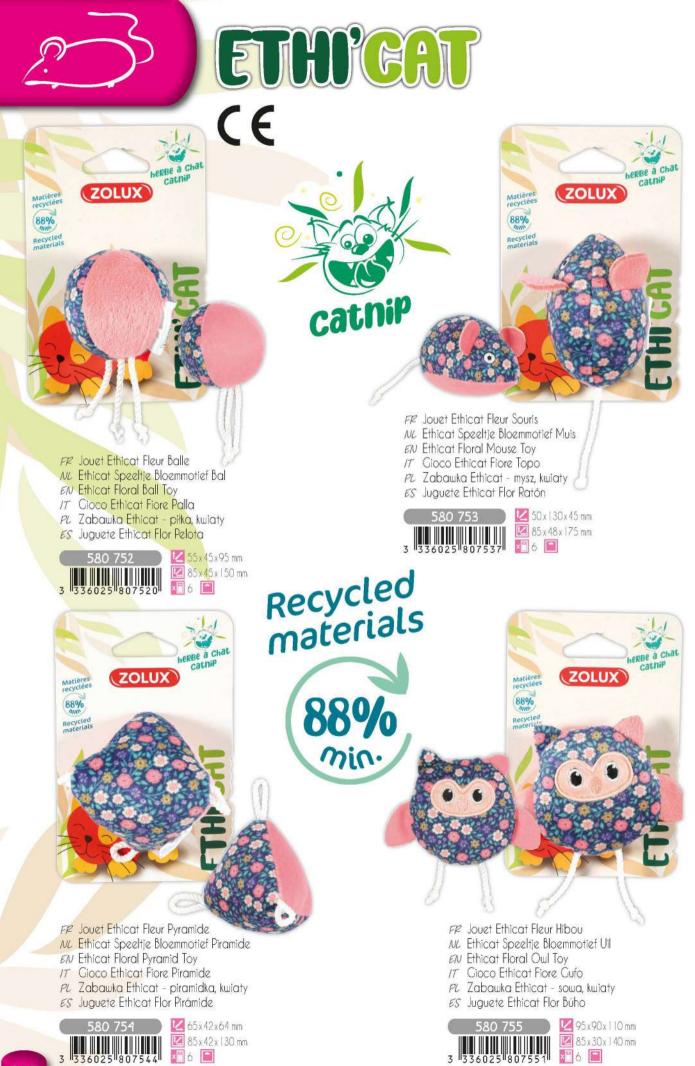

ngu
- ES Transportín "Gulliver" de plástico reciclado







PLASTIQUE PLASTIC PLASTICA PLASTICA PLASTIK PLÁSTICO

> FP Panier "Travel Smart" T I NC Mand "Travel Smart" T I EN "Travel Smart" carrier Size I IT Trasportino "Travel Smart" T I PC Transporter "Travel Smart" T I ES Cesta "Travel Smart" T I



✓ 345x500x320 mm
 ✓ 345x500x185 mm
 ✓ 1



.....











#### Cat Player 3



## CE



Mouvements irréguliers de la souris Erratic movements of the mouse



3 vitesses de jeu 3 play speeds



Fonctionne avec 3 piles AA LR6 de 1.5V (non incluses) Operates with 3 AA LR6 1.5V batteries (not included)

CE

#### Stable et anti-dérapant Stable and non-slip

FR Jouet laser NC Laserspelletje voor katten EV Laser game IT Gioco laser per gatti

- PL Zabawka laserowa
- ES Juguete láser

3



















CE

- FR Jouet Ethicat Fleur Porte
- NL Ethicat Speeltje Bloemmotief Opening EN Ethicat Floral Door Toy

- IT Gioco Ethicat Fiore Porta
- PL Zabawka Ethicat królik zawieszany na drzwiach, kwiaty
- ES Juguete Ethicat Flor Puerta



- FF Jouet Ethicat Fleur Bigcat
- NL Ethicat Speeltje Bloemmotief Bigcat EN Ethicat Floral Bigcat Toy
- 17 Gioco Ethicat Fiore Bigcat
- PL Zabawka Ethicat Bigcat, kwiaty
- ES Juguete Ethicat Flor Bigcat



Z 72x51x250 mm [ 85 x 43 x 293 mm ×E 3 🔳

Recycled materials

70% min





FF Ethicat Fleur Tunnel NL Ethicat Bloemmotief Tunnel EN Ethicat Floral Tunnel /T Ethicat Fiore Tunnel PL Zabawka Ethicat - tunel z

zabawką, kwiaty ES Ethicat Flor Túnel





FR Ethicat Fleur Griffoir NE Ethicat Bloemmotief Krabylak EN Ethicat Floral Scratcher /T Ethicat Fiore