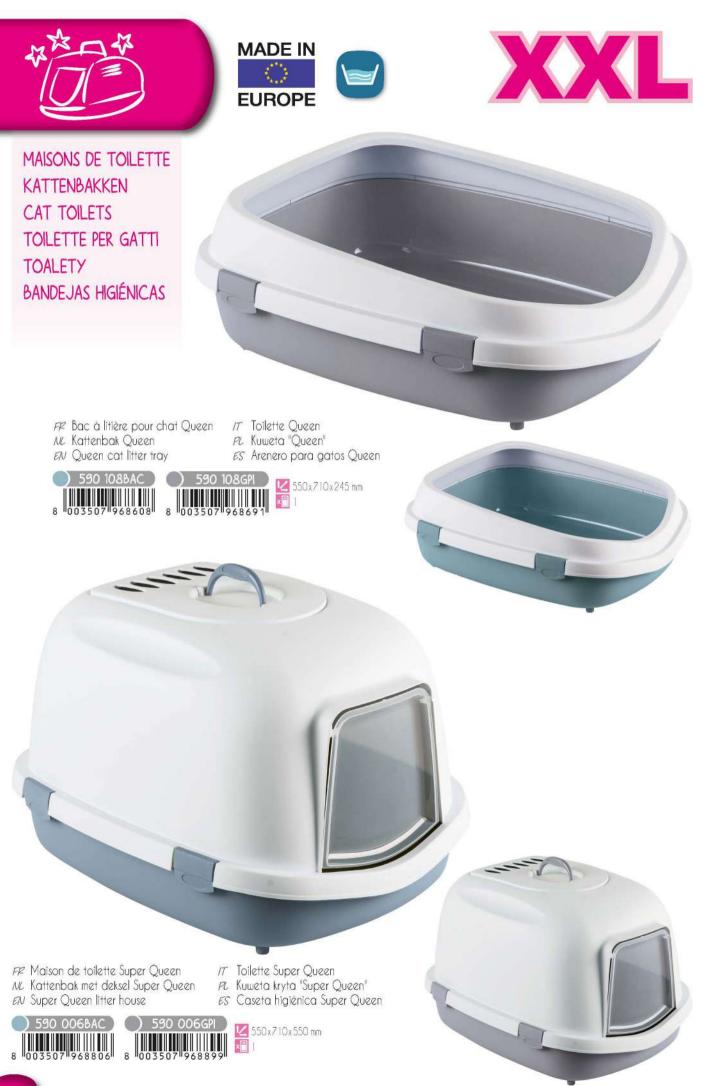

MAISONS DE TOILETTE KATTENBAKKEN CAT TOILETS TOILETTE PER GATTI TOALETY BANDEJAS HIGIÉNICAS

FE Bac litière chat Sprint 10 plastique recyclé NL Kattenbak Sprint 10 gerecycleerd plastic EN Sprint 10 cat litter tray recycled plastic IT Cassetta per gatti Sprint 10 in plastica riciclata PL Kuweta Sprint 10 z plastiku z recyklingu ES Arenero para gatos Sprint 10 plástico reciclado

310x430x140 mm 310x430x140 mm 3

FP Bac litière chat Sprint 20 plastique recyclé
 NC Kattenbak Sprint 20 gerecycleerd plastic
 EN Sprint 20 cat litter tray recycled plastic
 IT Cassetta per gatti Sprint 20 in plastica riciclata
 PC Kuweta Sprint 20 z plastiku z recyklingu
 ES Arenero para gatos Sprint 20 plástico reciclado

2390×580×190 mm 2390×580×190 mm 2513

- FP Maison de toilette Corner NC Toilethuisje in hoekvorm
- EN Corner cat toilet
- IT Toilette ad angolo
- PL Toaleta Corner
- ES Bandeja higiénica cubierta de esquina

540 x 400 x 400 mm

FP Maison de toilette "Cathy Clever" NC Kattentoilet "Cathy Clever"

- EN Cathy Clever toilet house IT Toilette "Cathy Clever"
- PL Toaleta "Cathy Clever"
- ES Bandeja higiénica cubierta "Cathy Clever"

- FR Maison de toilette "Cathy Easy Clean" NL Kattentoilet "Cathy Easy Clean" EN "Cathy Easy Clean" cat toilet

- IT Toilette "Cathy Easy Clean"
   PC Toaleta "Cathy Easy Clean"
   PC Toaleta "Cathy Easy Clean"
   ES Bandeja higiénica cubierta "Cathy Easy Clean"