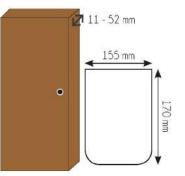

504 028

1 10x 40x 450 mm 1 17x 42x 480 mm

- FR Chatière porte bois 2 positions
- NC Kattenluik houten deur 2 standen
- EN Cat-flap for wooden door, 2 positions
- $\ensuremath{\mathcal{T}}$  Gattaiola per porta in legno 2 posizioni
- PL Drzwiczki dla kota z dwufunkcyjnym systemem zamykania do drewnianych drzwi
- ES Gatera 2 posiciones para puerta de madera

• 11 - 25 mm

- FR Chatière porte bois 4 positions
- NL Kattenluik houten deur 4 standen
- EN Cat-flap for wooden door, 4 positions
- IT Gattaiola per porta in legno 4 posizioni
- PL Drzwiczki dla kota z czterofunkcyjnym systemem zamykania do drewnianych drzwi ES Gatera 4 posiciones para puerta de madera

PORTES KATTENLUIKEN CAT-FLAPS GATTAIOLE DRZWICZKI DLA KOTA GATERAS