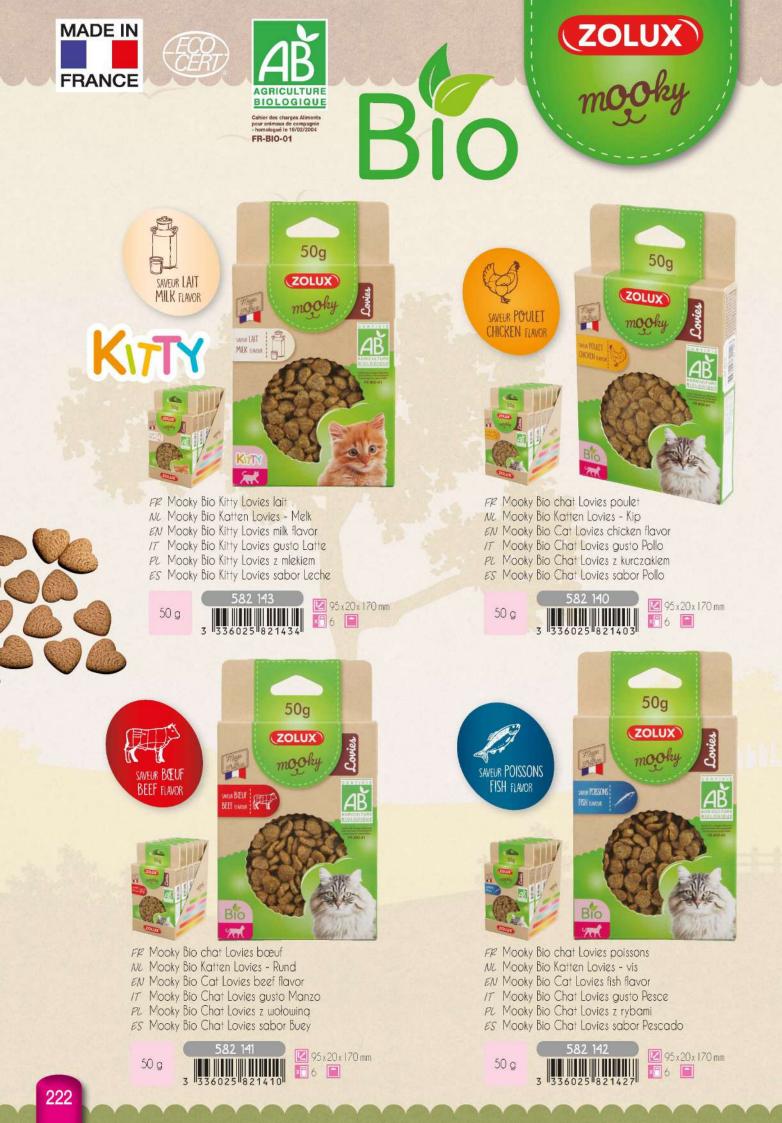

### KATTEN KOTY

| 222 | CHIN    | FRIANDISES - SNOEPJES - TREATS<br>GOLOSITÀ - PRZYSMAKI - GOLOSINAS                                                                                                                                                                                                                                                                                                                                                                                                                                                                                                                     |
|-----|---------|----------------------------------------------------------------------------------------------------------------------------------------------------------------------------------------------------------------------------------------------------------------------------------------------------------------------------------------------------------------------------------------------------------------------------------------------------------------------------------------------------------------------------------------------------------------------------------------|
| 231 | Ð       | ACCESSOIRES ALIMENTATION - ACCESSOIRES VOEDING - FEEDING ACCESSORIES<br>ACCESSORI ALIMENTAZIONE - AKCESORIA DO KARMIENIA - ACCESORIOS ALIMENTACIÓN                                                                                                                                                                                                                                                                                                                                                                                                                                     |
|     |         | <ul> <li>(232) Fontaines - Fonteintjes - Water fountains - Fontane - Fontanny dla kota - Bebederos</li> <li>(234) Écuelles - Etensbakken - Bowls - Ciotole - Miski - Comederos</li> </ul>                                                                                                                                                                                                                                                                                                                                                                                              |
| 239 |         | HYGIÈNE - HYGIËNE - HYGIENE<br>IGIENE - HIGIENA - HIGIENE                                                                                                                                                                                                                                                                                                                                                                                                                                                                                                                              |
|     |         | <ul> <li>240 Litières - Kattenbakvullingen - Litters - Lettiere - Žwirki - Arena</li> <li>247 Anti-odeurs - Anti-geurtjes - Anti-odour - Anti-odori - Zapachowe - Antiolores</li> <li>243 Accessoires - Accessoires - Accessories - Accessori - Akcesoria - Accesorios</li> <li>251 Maisons de toilette - Kattenbakken - Cat toilets - Toilette per gati - Toalety - Bandejas higiénicas</li> <li>258 Bacs - Kattenbakken - Litter trays - Cassette per gatti - Kuwety - Areneros</li> <li>260 Accessoires - Accessoires - Accessories - Accessori - Akcesoria - Accesorios</li> </ul> |
| 261 | æ       | TOILETTAGE - TOILET - GROOMING<br>TOELETTATURA - CZYSTOŚĆ - PRODUCTOS DE ASEO                                                                                                                                                                                                                                                                                                                                                                                                                                                                                                          |
|     |         | <ul> <li>261 Cosmétique - Cosmetica - Cosmetics - Cosmetica - Kosmetyki - Cosmético</li> <li>262 Brosserie - Borstelen - Brushing equipment - Spazzole - Pielęgnacja sierści - Cepillos</li> </ul>                                                                                                                                                                                                                                                                                                                                                                                     |
| 274 | Ð       | CONFORT - COMFORT - COMFORT<br>COMFORT - LEGOWISKA - CONFORT                                                                                                                                                                                                                                                                                                                                                                                                                                                                                                                           |
| 284 | and the | HABITAT - HABITAT - HABITAT<br>HABITAT - AKCESORIA DO WNĘTRZ - HÁBITAT                                                                                                                                                                                                                                                                                                                                                                                                                                                                                                                 |
|     |         | <ul> <li>284 Arbres à chat - Kattenboom - Cat trees - Alberi tiragraffi - Drapaki - Árboles para gatos</li> <li>306 Griffoirs - Krabplank - Scratching posts - Tiragraffi - Drapaki - Rascadores</li> <li>311 Portes - Kattenluiken - Cat-flaps - Gattaiole - Drzwiczki dla kota - Gateras</li> </ul>                                                                                                                                                                                                                                                                                  |
| 315 | Q       | SELLERIE - TUIG - HARNESS PRODUCTS<br>GUINZAGLIERIA - SMYCZE, OBROŻE, SZELKI - ARNESES                                                                                                                                                                                                                                                                                                                                                                                                                                                                                                 |
| 331 |         | TRANSPORT - TRANSPORT - TRANSPORT<br>TRASPORTO - TRANSPORT - TRANSPORTE                                                                                                                                                                                                                                                                                                                                                                                                                                                                                                                |
| 335 | B       | JOUETS - SPEELTJES - TOYS<br>GIOCHI - ZABAWKI - JUGUETES                                                                                                                                                                                                                                                                                                                                                                                                                                                                                                                               |