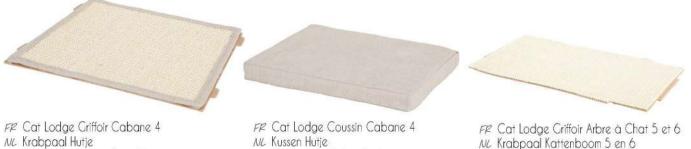

- FP Cat Lodge Coussin du Griffoir 3
- NL Kussen Van De Krabpaal
- EN Cat Lodge Scratcher Cushion
- 17 Cuscino del Tiragraffi
- PL Poduszka do Cat Lodae 3 ES Cojín Rascador
  - 290x240x40 mm 290x240x40 mm 1
- FP Cat Lodge Toiture Cabane 4
- NL Dak Hutie
- EN Cat Lodge Cabin Roof
- IT Tetto della Capanna PL Zadaszenie do Cat Lodge 4
- ES Techo Cabaña

- EN Cat Lodge Cabin Scratcher
- IT Tiraaraffi della Capanna
- PL Powierzchnia do drapania do Cat Lodge 4
- ES Rascador Cabaña

- EN Cat Lodae Cabin Cushion
- IT Cuscino della Capanna
- PL Poduszka do Cat Lodae 4
- ES Colin Cabaña

- EN Cat Lodge Cat Tree 5 and 6 Scratcher
- /T Tiragraffi del Tiragraffi 5 e 6
- PL Powierzchnia do drapania do Cat Lodge 5 i 6
- ES Rascador Torre para Catos 5 y 6

- FP Cat Lodge Coussin Arbre à Chat 5 et 6
- NC. Kussen Kattenboom 5 en 6
- EN Cat Lodge Cat Tree 5 and 6 Cushion
- IT Cuscino del Tiragraffi 5 e 6
- PL Poduszka do Cat Lodge 5 i 6
- ES Cojin Torre para Catos 5 y 6