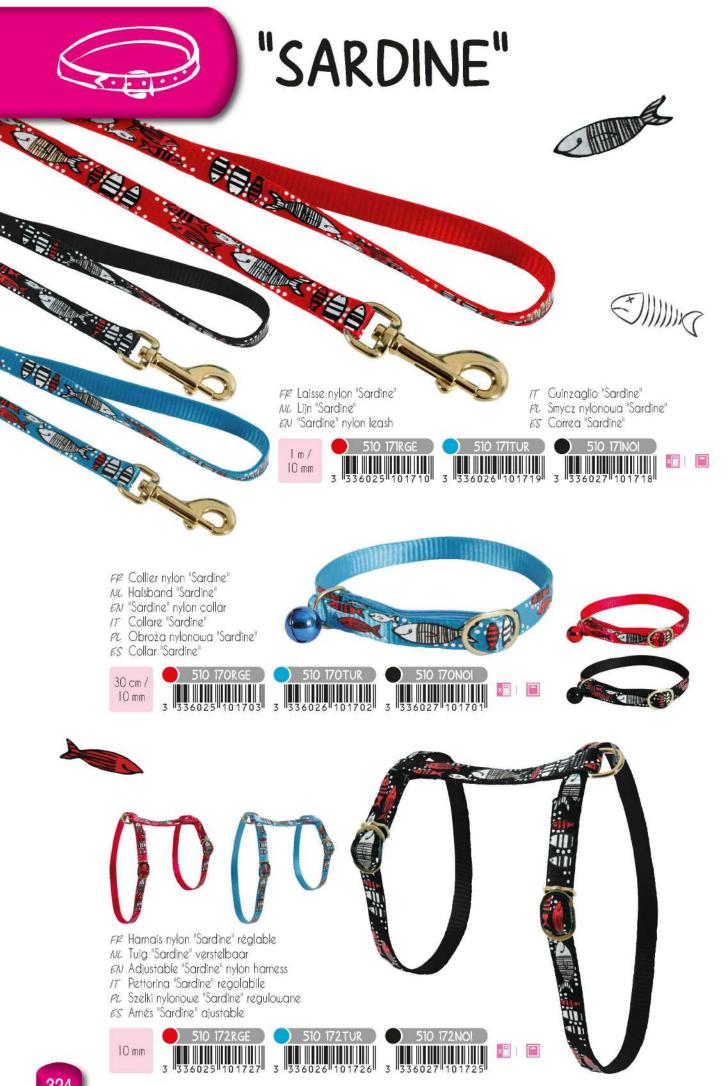

336025 100270

510 035RS

τ

3

×8 1 🔳

×E 1 🔳

S MIM

FR Laisse "Night fish" NC Lijn "Night fish" EN "Night fish" leash

/T Guinzaglio "Night fish" PL Smycz "Night fish" ES Correa "Night fish"

FP Collier "Night fish" NL Halsband "Night fish" EN "Night fish" collar

τ

510 030NO

IT Collare "Night fish" PL Obroża "Night fish" ES Collar "Night fish"

FF Harnais "Night fish" réglable NL Tuig "Night fish" verstelbaar EN Adjustable "Night fish" harness

IT Pettorina "Night fish" regolabile

PL Szelki "Night fish" regulowane

510 025RO

- FF 2 grelots bijoux
- NL 2 belletjes juweel
- EN 2 "jewel" bells
- IT 2 ciondoli sonaglio
- PL 2 ozdobne dzwoneczki
- ES 2 cascabel joya