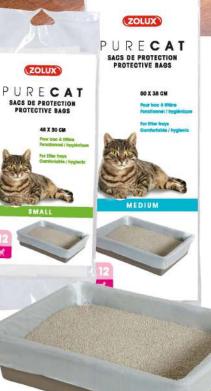

ACCESSOIRES ACCESSOIRES ACCESSORIES ACCESSORI AKCESORIA ACCESORIOS

ZOLUX

46 X 30 CM

FR 12 sacs de protection

NL 12 beschermingszakken EN 12 protective bags

IT 12 buste di protezione

PL 12 torebek ochronnych

ES 12 sacos de protección

Small

46 x 30 cm

Medium

50 x 38 cm

474 515

474 520

3 507614 745206

614

614 745152

130 x 10 x 350 mm

120x20x240 mm

×E 3 🔳

×E 3 🔳

K

0