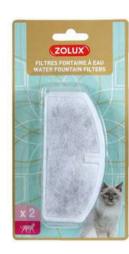

17 Fontanella Iguazu da 3 L

ES Fuente Iguazu 3 L

PL Poidło-fontanna Iguazu 3 L

- FP Filtres fontaine à eau Iguazu X2
- NL Filters voor waterfontein Iguazu X2
- EN Iguazu X2 water fountain filters
- /7 Filtri fontanella Iguazu X2
- PL Filtry do poidła-fontanny Iguazu x 2 ES Filtros para fuente Iguazu X2

ZOLUX

3

574 348

336025 743484

✓ 73x 10x50 mm
 ✓ 85x25x95 mm

190x220x175 mm

🔟 245 x 250 x 195 mm

x🗖 1 🔘 3 L 🔳

- FP Filtres pour fontaine à eau x 2 NL Filter voor drinkfontein x 2 EN Filters for water fountain x 2 IT Filtri per fontana x 2
- PL Filtry do poidia-fontanny x 2 ES Filtros para bebedero fuente x 2
- 574 346 3 336025 743460