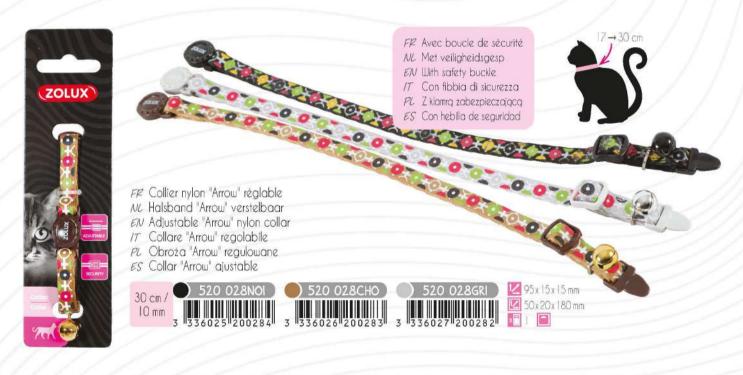

140x22x170 mm

×= 1 💼

FP Harnais nylon "Arrow" réglable NL Tuig "Arrow" verstelbaar EN Adjustable "Arrow" nylon harness IT Pettorina "Arrow" regolabile PL Szelki "Arrow" regulowane ES Arnés "Arrow" ajustable **520 030NOI 3** 336025"2003077 3

520 030GRI

200305

336037.000

10 mm

- IT Pettorina "Tempo" regolabile
- PL Szelki "Tempo" regulowane
- ES Arnés "Tempo" ajustable

1.2.2.5

510 030RS

510 025RS