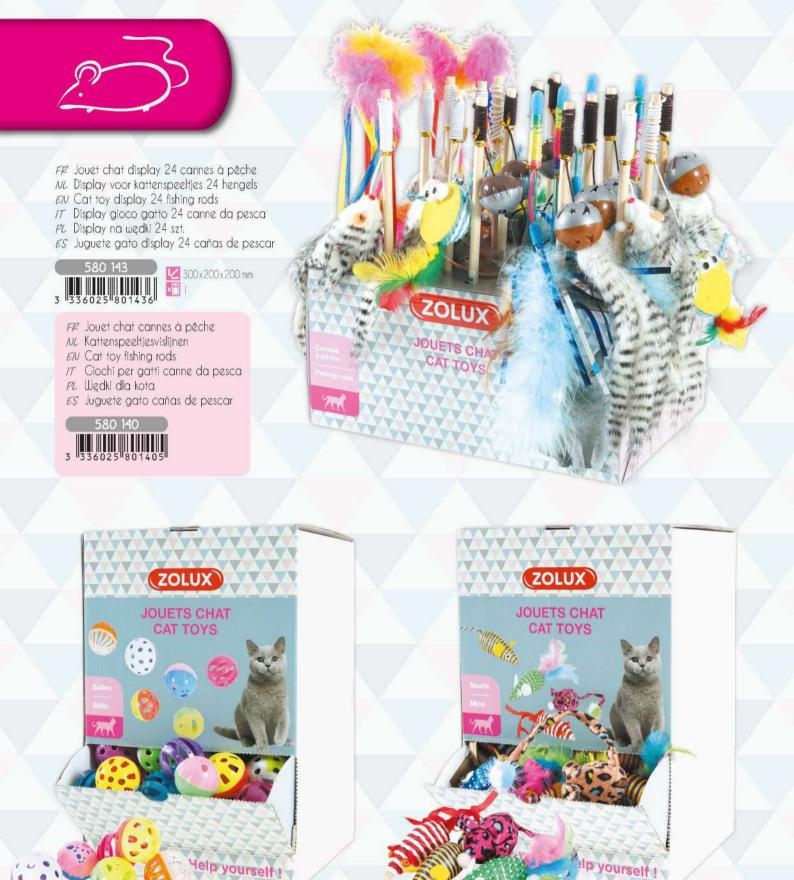

i
- NL Speeltje katten sisal Bal assortiment
- EN Sisal Ball cat toy assorted IT Gioco per gatti in sisal Palle assortite
- PL Zabawka z sizalu piłka, różne kolory ES Juguete gato sisal Bola variado



20x70x80 mm 95x70x150 mm



- FF Jouet chat Canne Plumeau assorti NC Speeltje katten Hengel
- Veer assortiment EN Feather Duster fishing rod
- toy assorted
- 17 Gioco per gatti Bastoncini con Piuma assortiti
- PL Zabawka piórko na wędce, różne kolory
- ES Juguete gato Canne Pluma variado





- FF Jouet chat Canne Ruban assorti
- NC Speeltje katten Hengel Lint assortiment
- EN Ribbon fishing rod toy assorted
- IT Gioco per gatti Bastoncini con Nastro assortiti
- PL Zabawka wstążka na wędce, różne kolory
- ES Juguete gato Canne Ruban variado

### 3 336025 807100

20x20x410 mm 95x20x410 mm 5



- FR Jouet chat display 204 balles
- NL Display voor kattenspeeltjes 204 ballen
- EN Cat toy display 204 balls
- IT Display gioco gatto 204 palline
- PL Display na piłki, 204 szt.
- ES Juguete gato display 204 bolas

FP Jouet chat balles

- NC Kattenspeeltjes ballen
- EN Cat toy balls IT Giochi per gatti palline
- PL Piłki dla kota
- ES Juguete gato bolas



- 580 138 3 336025 801382
- FP Jouet chat display 132 souris NL Display voor kattenspeeltjes 132 muizen
- EN Cat toy display 132 mice
- IT Display gioco gatto 132 topini
- PL Display na myszki, 132 szt.
- ES Juguete gato display 132 ratones

FR Jouet chat souris

- NC Kattenspeeltjes muizen EN Cat toy mouse
- 17 Giochi per gatti topolini
- PC Myszki dla kota
- ES Juguete gato ratones



580 139

3 336025 801399





FP Jouets balles