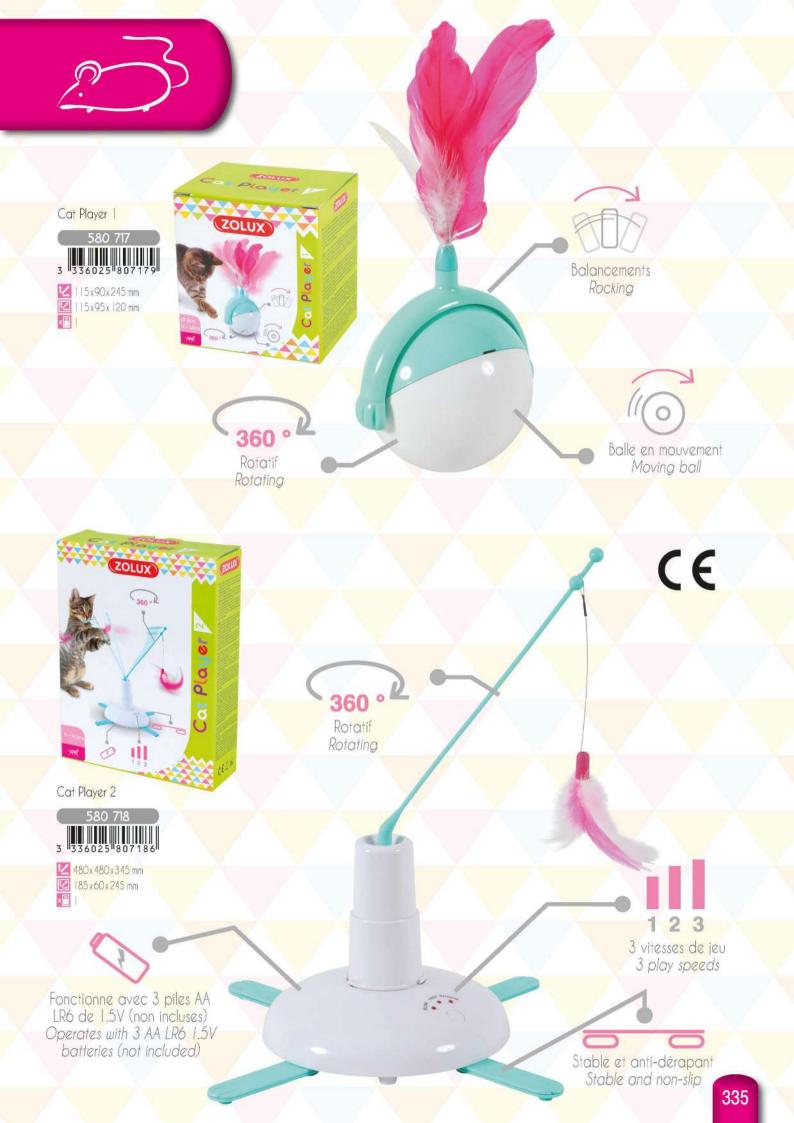

#### Cat Player 3

## CE

Mouvements irréguliers de la souris Erratic movements of the mouse

3 vitesses de jeu 3 play speeds

Fonctionne avec 3 piles AA LR6 de 1.5V (non incluses) Operates with 3 AA LR6 1.5V batteries (not included)

#### Stable et anti-dérapant Stable and non-slip

FR Jouet laser NC Laserspelletje voor katten EV Laser game IT Gioco laser per gatti

- PL Zabawka laserowa
- ES Juguete láser

3

CE

- FR Jouet Ethicat Fleur Porte
- NL Ethicat Speeltje Bloemmotief Opening EN Ethicat Floral Door Toy