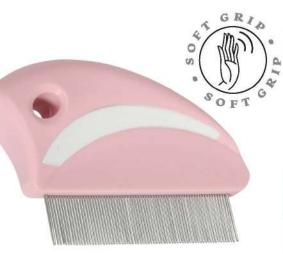

FP Tous types de poils M Alle haren EN All coat types 17 Tutti i tipi di pelo PL Wszystkie rodzaje sierści Todo tipo de pelo ES ZOLUX ZOLUX ANAH ANAH 161 de de U U Ĺ. 0 0 ŝ cin OFT OFT FR Anah Cat Peigne à puces FR Anah Cat Peigne fin NL Anah Cat Vlooienkam NL Anah Cat Fijne Kam EN Anah Cat Flea Comb EN Anah Cat Fine Comb IT Anah Cat Pettine Per Pulci IT Anah Cat Pettine Fine PL Anah gesty grzebień dla kotów ES Anah Cat Peine Fino PL Anah grzebień do wyczesywania pcheł dla kotów ES Anah Cat Peine Antipulgas 🛂 32x25x198 mm 🔀 35x25x198 mm 550 014 550 015 70x25x250mm Z 70x25x252 mm 3 33

×E 3 🔳 🗐

3