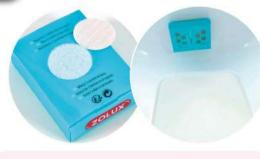

- NL Purecat Fresh kit tegen geurtjes
- EN Purecat Fresh anti-odour kit
- IT Kit anti-odori Purecat Fresh PL Zestaw eliminujący zapachy Purecat Fresh
- ES Kit antiolores PURECAT Fresh

- FR Recharge kit anti-odeurs X6
- NC Purecat Fresh navulling tegen geurtjes x 6
- EN Purecat Fresh anti-odour refill x 6
- /T Ricarica anti-odori Purecat Fresh x 6
- PL Wkład eliminujący nieprzyjemne zapachy Purecat Fresh x 6
- ES Recarga para kit antiolores x 6

FP Filtres Maison de toilette PURECAT x 3 NL Luchtfilter met foolstof x 3 PURECAT EN PURECAT Charcoal filter x 3 IT Filtro al Carbone x 3 PURECAT PL Filtr weglowy x 3 PURECAT

- FP Tapis hygiénique maison de toilette NL Hygiënisch tapijt Kattentoilet
- EN Hygienic litter box mat
- 17 Tappetino igienico per lettiera
- PL Mata higieniczna do kuwety
- ES Alfombra higiénica Casa Servicio