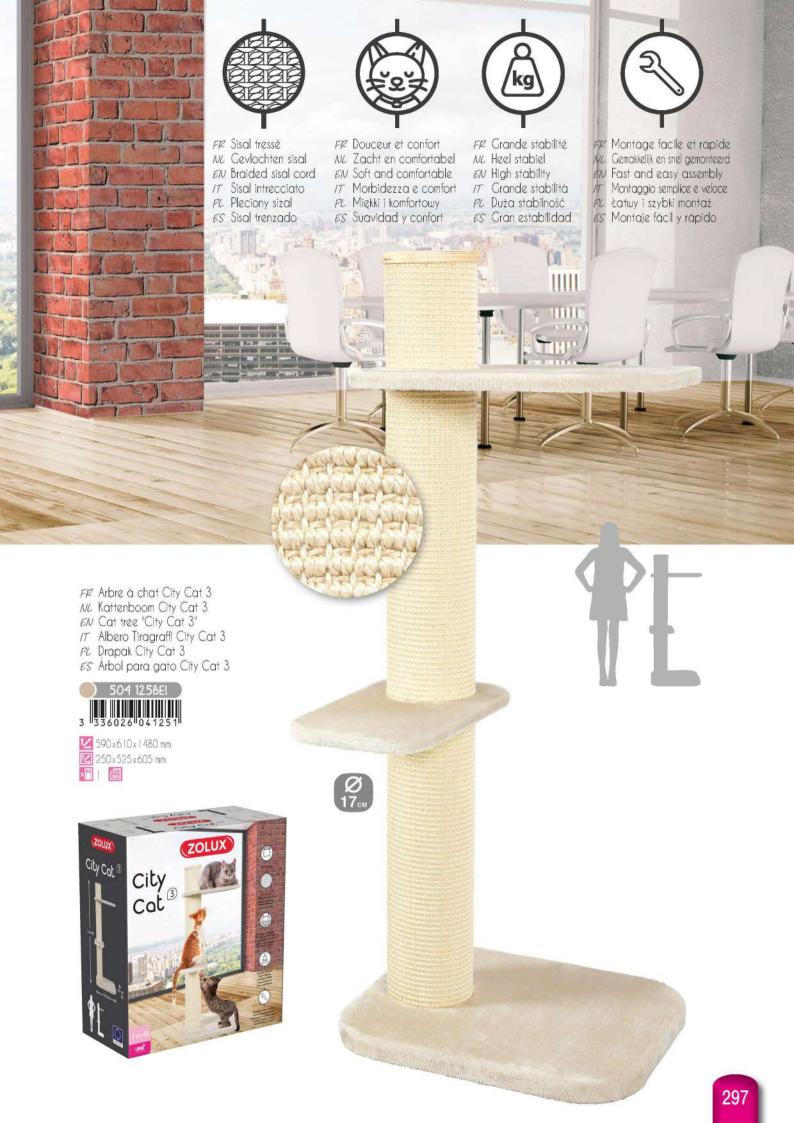

RAGRAFFI DRAPAKI ÁRBOLES PARA GATOS





FP Douceur et confort NL Zacht en comfortabel EN Soft and comfortable IT Morbidezza e comfort PL Miękkie i komfortowe ES Suavidad y confort



MADE IN

EUROPE

FP Chanvre naturel à griffer NL Natuurlijke hennep om te krabben EN Natural hemp for scratching

- IT Canapa naturale per tiragraffi
- PL Naturalne konopie do drapania

ES Rascador de cáñamo natural



- FP Grande stabilité
- NC Heel stabiel
- EN High stability
- IT Grande stabilità
- PL Wysoka stabilność ES Gran estabilidad



 FP
 Montana 3 - Arbre à Chat 1,05m

 NL
 Montana 3 - Kattenboom 1,05m

 EN
 Montana 3 - Cat Tree 1,05m

 IT
 Montana 3 - Albero Tiragraffi 1,05 m

 PL
 Drapak Montana 3 - 1,05 m

 ES
 Montana 3 - Árbol para gato 1,05 m

 504
 128











64 cm

¢

293

1m48











FE Arbre a chat "Kea" Small NL Kattenboom "Kea" Small EN Cat tree "Kea" Small IT Tiragraffi "Kea" Small PL Drapak dla kota "Kea" mały ES Árbol para gato "Kea" Pequeño



298

FE Arbre à chat "Kea" Medium NL Kattenboom "Kea" Medium EN Cat tree "Kea" Medium IT Tiragraffi "Kea" Medium PL Drapak dla kota "Kea" średni

ES Árbol para gato "Kea" Medio



2570x690x1160 mm
 580x210x530 mm
 x□1





"BASIC"

ARBRES À CHAT KATTENBOOM CAT TREES ALBERI TIRAGRAFFI DRAPAKI ÁRBOLES PARA GATOS



FP Chanvre naturel à griffer

NL Natuurlijke hennep om te krabben

EN Natural hemp for scratching

 $\ensuremath{\mathcal{T}}$  Canapa naturale per tiragraffi

- PL Naturalne konopie do drapania
- ES Rascador de cáñamo natural

FR Griffoir "Mono" NL Krabpaal "Mono" EN "Mono" scratching pole 17 Tiragraffi "Mono