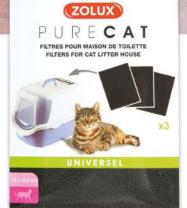

FP Filtres Maison de toilette PURECAT x 3 NL Luchtfilter met foolstof x 3 PURECAT EN PURECAT Charcoal filter x 3 IT Filtro al Carbone x 3 PURECAT PL Filtr weglowy x 3 PURECAT

- FP Tapis hygiénique maison de toilette NL Hygiënisch tapijt Kattentoilet
- EN Hygienic litter box mat
- 17 Tappetino igienico per lettiera
- PL Mata higieniczna do kuwety
- ES Alfombra higiénica Casa Servicio