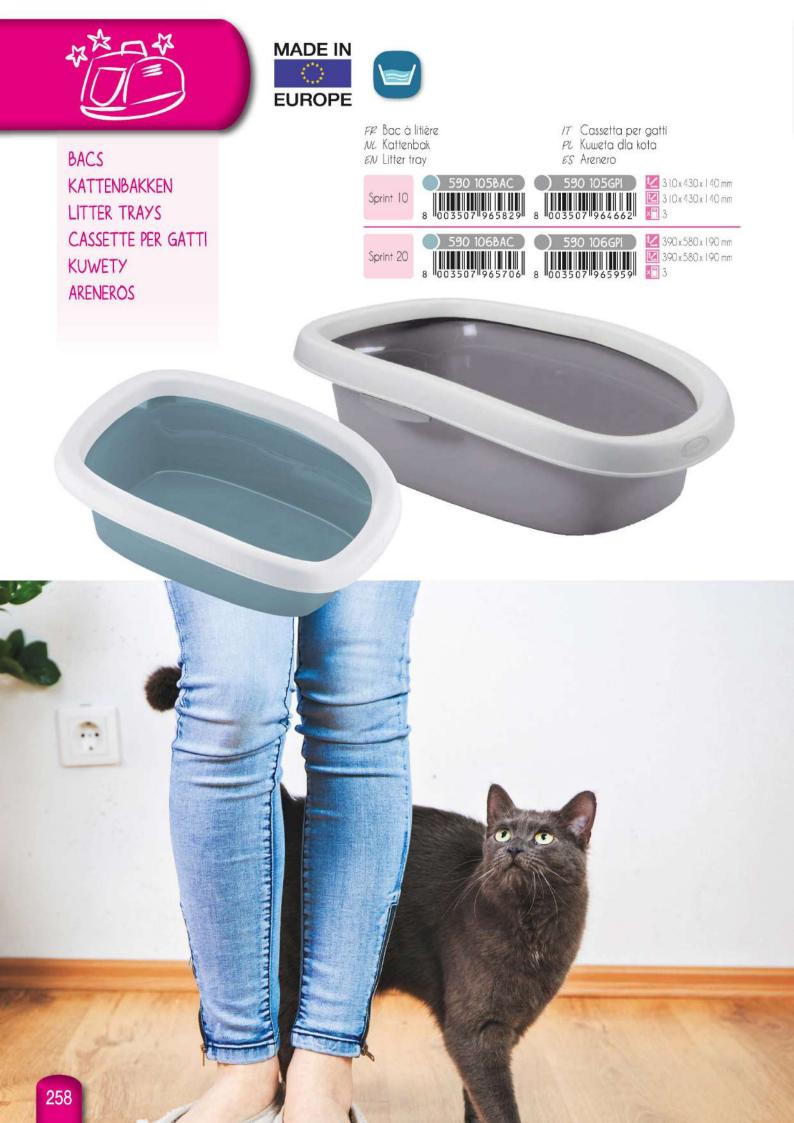

MAISONS DE TOILETTE KATTENBAKKEN CAT TOILETS TOILETTE PER GATTI TOALETY BANDEJAS HIGIÉNICAS

FE Bac litière chat Sprint 10 plastique recyclé NL Kattenbak Sprint 10 gerecycleerd plastic EN Sprint 10 cat litter tray recycled plastic IT Cassetta per gatti Sprint 10 in plastica riciclata PL Kuweta Sprint 10 z plastiku z recyklingu ES Arenero para gatos Sprint 10 plástico reciclado

310x430x140 mm 310x430x140 mm 3

FP Bac litière chat Sprint 20 plastique recyclé
 NC Kattenbak Sprint 20 gerecycleerd plastic
 EN Sprint 20 cat litter tray recycled plastic
 IT Cassetta per gatti Sprint 20 in plastica riciclata
 PC Kuweta Sprint 20 z plastiku z recyklingu
 ES Arenero para gatos Sprint 20 plástico reciclado