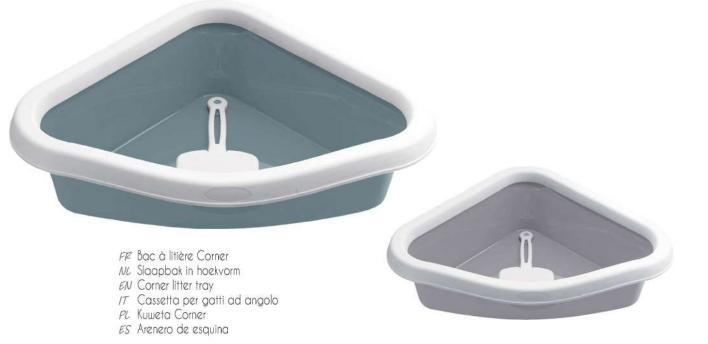

2390×580×190 mm 2390×580×190 mm 2513

- FP Maison de toilette Corner NC Toilethuisje in hoekvorm
- EN Corner cat toilet
- IT Toilette ad angolo
- PL Toaleta Corner
- ES Bandeja higiénica cubierta de esquina