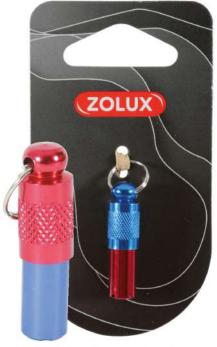

- FP Tube adresse métal
- NC Adresbuis
- EN Metal adress tube
- IT Tubo indirizzo metallo
- PL Adresówka metalowa
- ES Tubo dirección metal

- FP Tube adresse métal couleur
- NC Adresbuis kleur
- EN Metal colour address tube
- *IT* Tubo indirizzo in metallo colorato
- PL Adresówka metalowa kolorowa
- ES Tubo dirección metal colorido