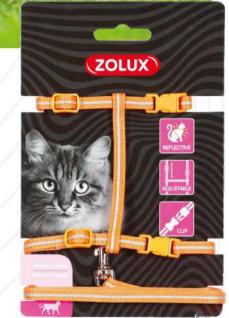

FR Kit sellerie chat NC Wandelkit voor katten EN Harness & leash kit for cat IT Kit guinzaglieria per gatti PC Zestaw spacerowy dla kota ES Kit arnés y correa para gato

I 30x25x200 mm x□ 1

36026 200306

💹 115x130x15mm

140x22x170 mm

×= 1 💼

FP Harnais nylon "Arrow" réglable NL Tuig "Arrow" verstelbaar EN Adjustable "Arrow" nylon harness IT Pettorina "Arrow" regolabile PL Szelki "Arrow" regulowane ES Arnés "Arrow" ajustable **520 030NOI 3** 336025"2003077 3