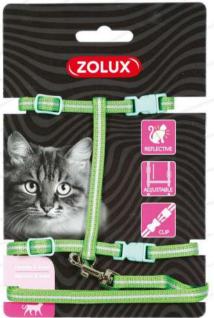

FR Kit sellerie chat NC Wandelkit voor katten EN Harness & leash kit for cat IT Kit guinzaglieria per gatti PC Zestaw spacerowy dla kota ES Kit arnés y correa para gato

I 30x25x200 mm x□ 1

36026 200306

💹 115x130x15mm

140x22x170 mm

×= 1 💼

FP Harnais nylon "Arrow" réglable NL Tuig "Arrow" verstelbaar EN Adjustable "Arrow" nylon harness IT Pettorina "Arrow" regolabile PL Szelki "Arrow" regulowane ES Arnés "Arrow" ajustable **520 030NOI 3** 336025"2003077 3