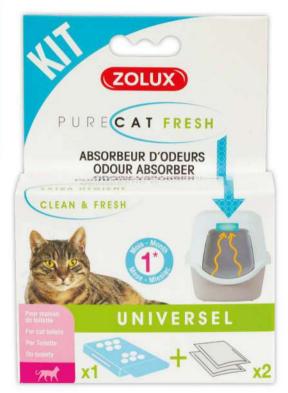

- NL Purecat Fresh kit tegen geurtjes
- EN Purecat Fresh anti-odour kit
- IT Kit anti-odori Purecat Fresh PL Zestaw eliminujący zapachy Purecat Fresh
- ES Kit antiolores PURECAT Fresh

- FR Recharge kit anti-odeurs X6
- NC Purecat Fresh navulling tegen geurtjes x 6
- EN Purecat Fresh anti-odour refill x 6
- /T Ricarica anti-odori Purecat Fresh x 6
- PL Wkład eliminujący nieprzyjemne zapachy Purecat Fresh x 6
- ES Recarga para kit antiolores x 6