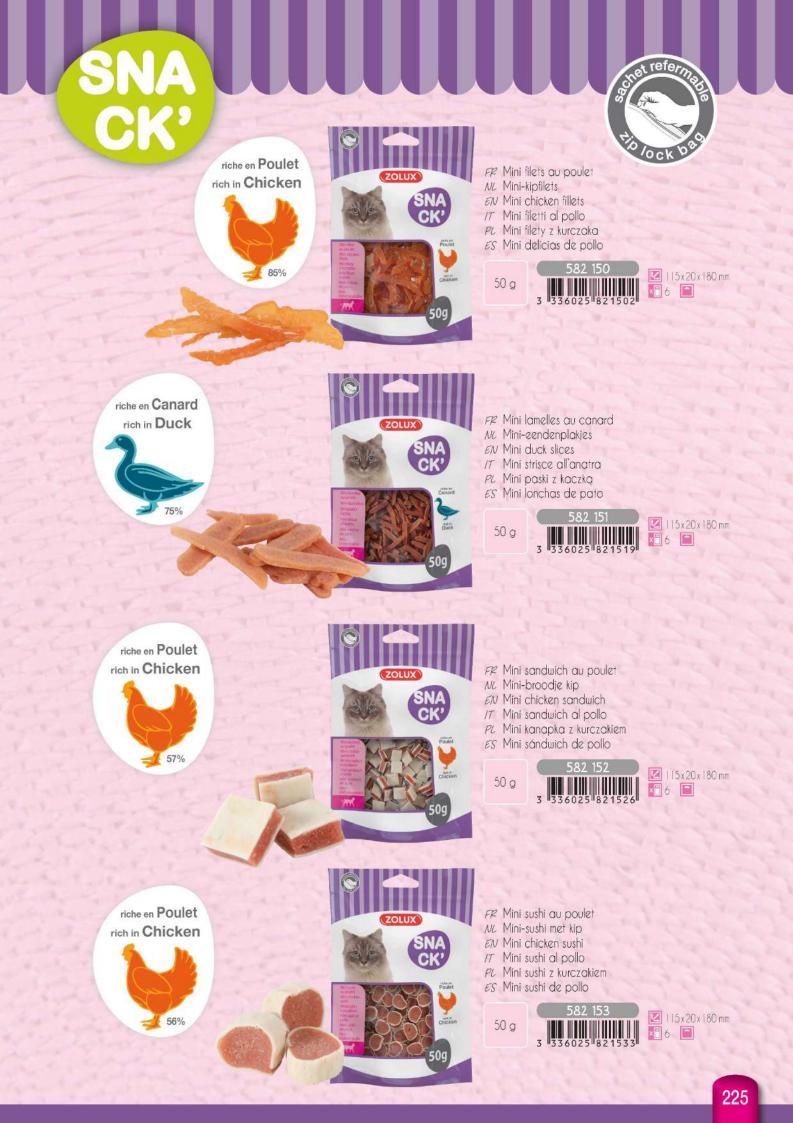

Classic

NE Mooky Katten Lovies - Kip en bacon EN Mooky Cat Lovies with chicken and with bacon IT Mooky Gatto Lovies al Pollo e Bacon PE Mooky Cat Lovies z kurczakiem i bekonem ES Mooky Gato Lovies con pollo y con beicon

582 123

3 336025 821236

60 g

FE Mooky Chat Flowies au Saumon NC Mooky Katten Flowies – Zalm EN Mooky Cat Flowies with salmon IT Mooky Gatto Flowies al Salmone PC Mooky Cat Flowies z łososiem ES Mooky Chat Flowies de salmón

582 122

3 336025 821229

[ 95x20x170 mm

×86 🔳

>

FRIANDISES EXTRUDÉES GEËXTRUDEERDE SNOEPJES EXTRUDED TREATS SNACK ESTRUSI PRZYSMAKI EKSTRUDOWANE GOLOSINAS EXTRUIDAS

Concept de friandises en vrac Concept voor los verkocht snoepgoed Concept of bulk treats Concept snack sfusi Przysmaki na wagę Concepto de golosinas a granel