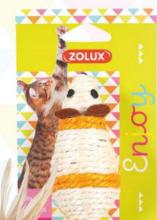

3 336025

580 733VER

807339

3

336026 807338

IT Gioco Kali Pesciolino PL Zabawka Kali ryba ES Juguete Kali pez

> 20x60x150mm 25x95x210mm x 6

- FR Jouet chat canne Kali Lapin NC Kattenspeeltje op stok Konijn Kali
- EN Cat Wand with Rabbit Toy
- 17 Gioco Canna da pesca Kali Coniglio
- PL Zabawka Kali królik na wędce
- ES Caña de jug<mark>uete</mark> para gatos Kali conejo