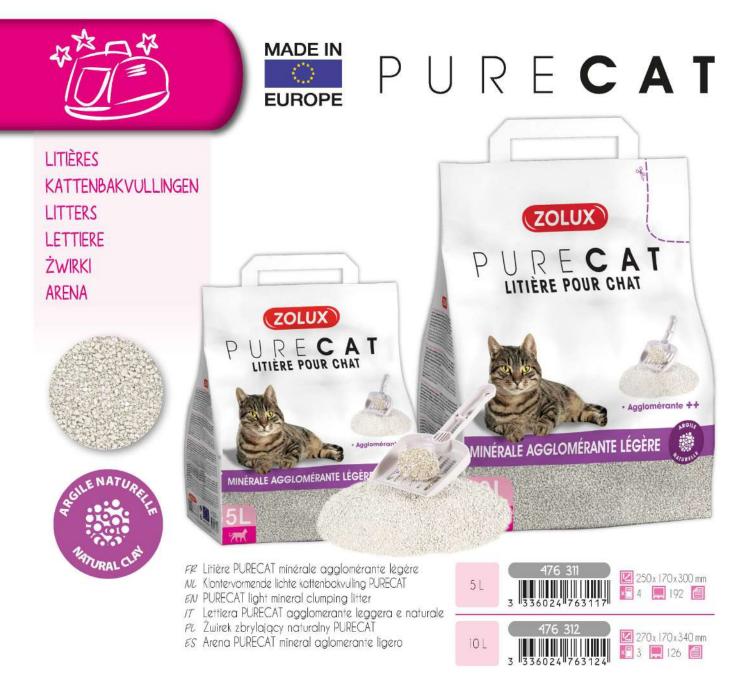

- FP Litière PURECAT minérale agglomérante ultra légère Premium
- NC Klontervormende, minerale en lichte Premium kattenbakvulling PURECAT
- EN PURECAT Premium ultra light clumping mineral-based litter
- 17 Lettiera PURECAT minerale agglomerante ultra leggera Premium
- PL Żwirek mineralny zbrylający ultralekki Premium PURECAT
- ES Arena PURECAT mineral aglomerante ultra ligera Premium

246

8 L

3 336024 763070

×🗄 4 🛄 144 🗐

MADE IN

EUROPE

ANTI-ODEURS ANTI-GEURTJES ANTI-ODOUR ANTI-ODORI ZAPACHOWE ANTIOLORES

FR Désodorisant litière PURECAT parfum chèvrefeuille