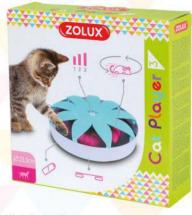

#### Cat Player 3

## CE

Mouvements irréguliers de la souris Erratic movements of the mouse

3 vitesses de jeu 3 play speeds

Fonctionne avec 3 piles AA LR6 de 1.5V (non incluses) Operates with 3 AA LR6 1.5V batteries (not included)

#### Stable et anti-dérapant Stable and non-slip

FR Jouet laser NC Laserspelletje voor katten EV Laser game IT Gioco laser per gatti

- PL Zabawka laserowa
- ES Juguete láser

3

CE

- FR Jouet Ethicat Fleur Porte
- NL Ethicat Speeltje Bloemmotief Opening EN Ethicat Floral Door Toy