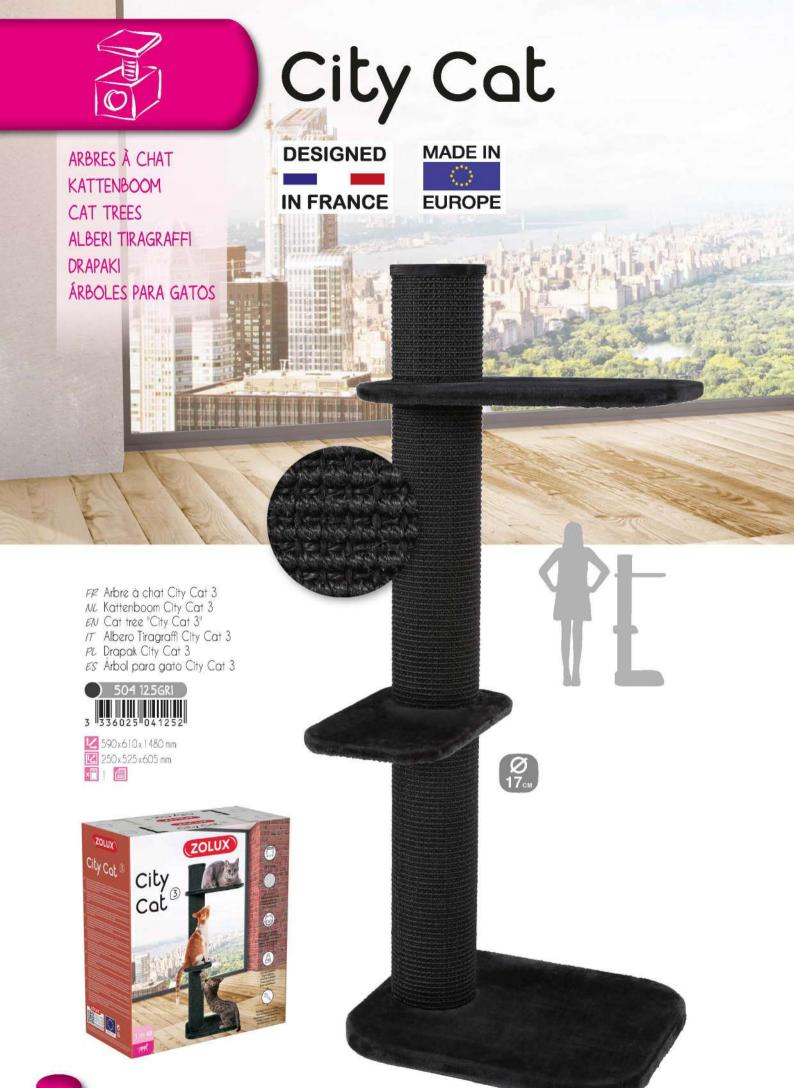

TIRAGRAFFI DRAPAKI ÁRBOLES PARA GATOS





FP Douceur et confort NL Zacht en comfortabel EN Soft and comfortable IT Morbidezza e comfort PL Miękkie i komfortowe ES Suavidad y confort



MADE IN

EUROPE

FP Chanvre naturel à griffer NL Natuurlijke hennep om te krabben EN Natural hemp for scratching

- IT Canapa naturale per tiragraffi
- PL Naturalne konopie do drapania

ES Rascador de cáñamo natural



- FP Grande stabilité
- NC Heel stabiel
- EN High stability
- IT Grande stabilità
- PL Wysoka stabilność ES Gran estabilidad



 FP
 Montana 3 - Arbre à Chat 1,05m

 NL
 Montana 3 - Kattenboom 1,05m

 EN
 Montana 3 - Cat Tree 1,05m

 IT
 Montana 3 - Albero Tiragraffi 1,05 m

 PL
 Drapak Montana 3 - 1,05 m

 ES
 Montana 3 - Árbol para gato 1,05 m

 504
 128











64 cm

¢

293

1m48











FE Arbre a chat "Kea" Small NL Kattenboom "Kea" Small EN Cat tree "Kea" Small IT Tiragraffi "Kea" Small PL Drapak dla kota "Kea" mały ES Árbol para gato "Kea" Pequeño



298

FE Arbre à chat "Kea" Medium NL Kattenboom "Kea" Medium EN Cat tree "Kea" Medium IT Tiragraffi "Kea" Medium PL Drapak dla kota "Kea" średni

ES Árbol para gato "Kea" Medio



2570x690x1160 mm
 580x210x530 mm
 x□1





"BASIC"

ARBRES À CHAT KATTENBOOM CAT TREES ALBERI TIRAGRAFFI DRAPAKI ÁRBOLES PARA GATOS



FP Chanvre naturel à griffer

NL Natuurlijke hennep om te krabben

EN Natural hemp for scratching

 $\ensuremath{\mathcal{T}}$  Canapa naturale per tiragraffi

- PL Naturalne konopie do drapania
- ES Rascador de cáñamo natural

FR Griffoir "Mono" NL Krabpaal "Mono" EN "Mono" scratching pole 17 Tiragraffi "Mo