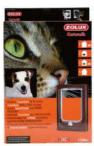

504 028

1 10x 40x 450 mm 1 17x 42x 480 mm

- FR Chatière porte bois 2 positions
- NC Kattenluik houten deur 2 standen
- EN Cat-flap for wooden door, 2 positions
- $\ensuremath{\mathcal{T}}$  Gattaiola per porta in legno 2 posizioni
- PL Drzwiczki dla kota z dwufunkcyjnym systemem zamykania do drewnianych drzwi
- ES Gatera 2 posiciones para puerta de madera

• 11 - 25 mm

- FR Chatière porte bois 4 positions
- NL Kattenluik houten deur 4 standen
- EN Cat-flap for wooden door, 4 positions
- IT Gattaiola per porta in legno 4 posizioni
- PL Drzwiczki dla kota z czterofunkcyjnym systemem zamykania do drewnianych drzwi ES Gatera 4 posiciones para puerta de madera

PORTES KATTENLUIKEN CAT-FLAPS GATTAIOLE DRZWICZKI DLA KOTA GATERAS