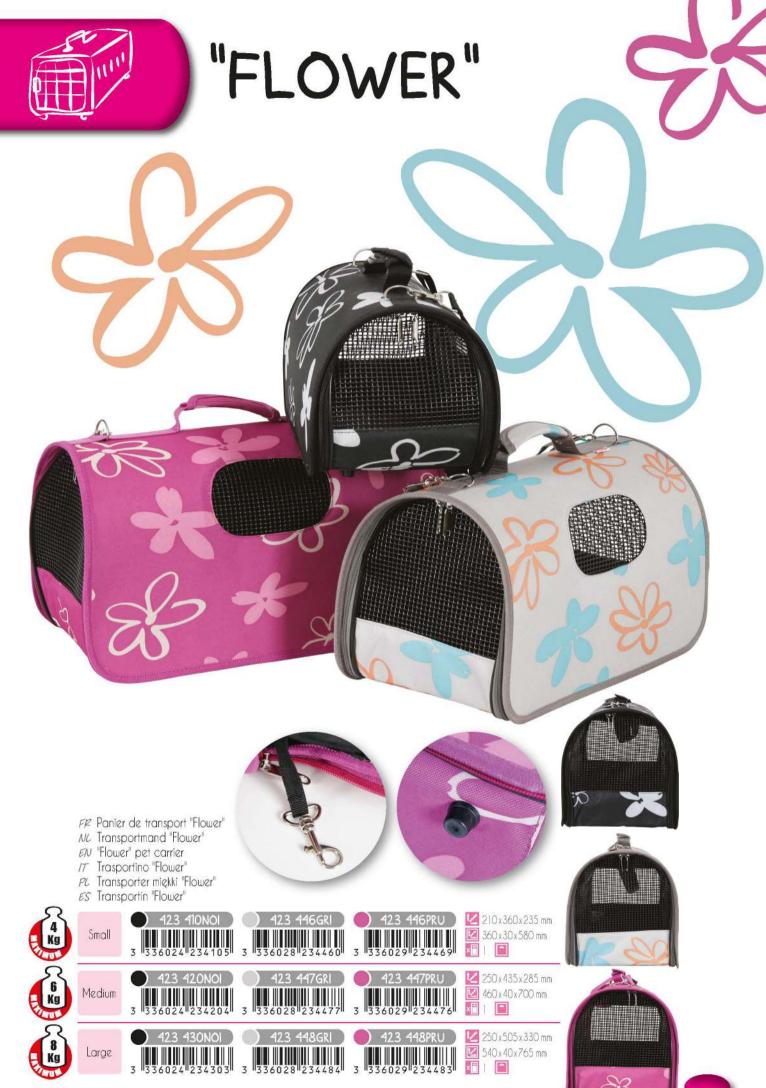

N "Night fish" collar

τ

510 030NO

IT Collare "Night fish" PL Obroża "Night fish" ES Collar "Night fish"



FF Harnais "Night fish" réglable NL Tuig "Night fish" verstelbaar EN Adjustable "Night fish" harness





IT Pettorina "Night fish" regolabile

PL Szelki "Night fish" regulowane

510 025RO









- FF 2 grelots bijoux
- NL 2 belletjes juweel
- EN 2 "jewel" bells
- IT 2 ciondoli sonaglio
- PL 2 ozdobne dzwoneczki
- ES 2 cascabel joya





- FP Tube adresse métal
- NC Adresbuis
- EN Metal adress tube
- IT Tubo indirizzo metallo
- PL Adresówka metalowa
- ES Tubo dirección metal





- FP Tube adresse métal couleur
- NC Adresbuis kleur
- EN Metal colour address tube
- *IT* Tubo indirizzo in metallo colorato
- PL Adresówka metalowa kolorowa
- ES Tubo dirección metal colorido













MADE IN

PLASTIQUE RECYCLÉ GERECYCLEERD PLASTIC RECYCLED PLASTIC PLASTICA RICICLATA TWORZYWO Z RECYKLINGU PLÁSTICO RECICLADO





.utililitu



- FR Panier de transport "Gulliver" en plastique recyclé
- NL Reismand "Gulliver" in gerecycleerd plastic
- EN "Culliver" recycled plastic pet carrier

TI

- 17 Trasportino "Gulliver" in plastica riciclata
- PL Transporter "Gulliver" z tworzywa z recyklingu
- ES Transportín "Gulliver" de plástico reciclado







PLASTIQUE PLASTIC PLASTICA PLASTICA PLASTIK PLÁSTICO

> FP Panier "Travel Smart" T I NC Mand "Travel Smart" T I EN "Travel Smart" carrier Size I IT Trasportino "Travel Smart" T I PC Transporter "Travel Smart" T I ES Cesta "Travel Smart" T I



✓ 345x500x320 mm
 ✓ 345x500x185 mm
 ✓ 1



.....











#### Cat Player 3



## CE



Mou