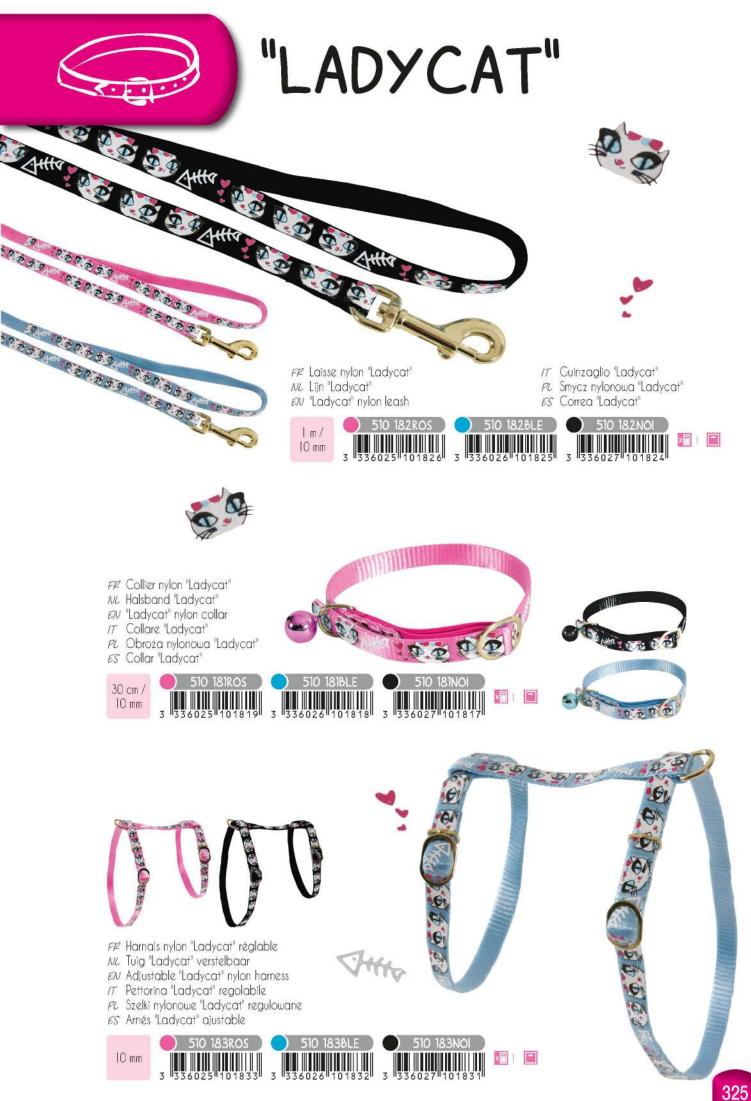

FR Kit sellerie chat NC Wandelkit voor katten EN Harness & leash kit for cat IT Kit guinzaglieria per gatti PC Zestaw spacerowy dla kota ES Kit arnés y correa para gato

I 30x25x200 mm x□ 1

36026 200306

💹 115x130x15mm

140x22x170 mm

×= 1 💼

FP Harnais nylon "Arrow" réglable NL Tuig "Arrow" verstelbaar EN Adjustable "Arrow" nylon harness IT Pettorina "Arrow" regolabile PL Szelki "Arrow" regulowane ES Arnés "Arrow" ajustable **520 030NOI 3** 336025"2003077 3

520 030GRI

200305

336037.000

10 mm

- IT Pettorina "Tempo" regolabile
- PL Szelki "Tempo" regulowane
- ES Arnés "Tempo" ajustable

1.2.2.5

510 030RS

510 025RS

336025 100270

510 035RS

τ

3

×8 1 🔳

×E 1 🔳

S MIM

FR Laisse "Night fish" NC Lijn "Night fish" EN "Night fish" leash

/T Guinzaglio "Night fish" PL Smycz "Night fish" ES Correa "Night fish"

FP Collier "Night fish" NL Halsband "Night fish" EN "Night fish" collar

τ

510 030NO

IT Collare "Night fish" PL Obroża "Night fish" ES Collar "Night fish"

FF Harnais "Night fish" réglable NL Tuig "Night fish" verstelbaar EN Adjustable "Night fish" harness

IT Pettorina "Night fish" regolabile

PL Szelki "Night fish" regulowane

510 025RO

- FF 2 grelots bijoux
- NL 2 belletjes juweel
- EN 2 "jewel" bells
- IT 2 ciondoli sonaglio
- PL 2 ozdobne dzwoneczki
- ES 2 cascabel joya