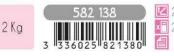

- FP Croquettes fourrées chat stérilisé 2 Kg MiniBox
- NL Gevulde brokken voor gesteriliseerde katten 2 Kg MiniBox
- EN Filled treats for neutered cats 2 Kg with Minibox
- IT Crocchette ripiene per gatti sterilizzati 2 Kg Minibox
- PL Krokieciki nadziewane dla kotów sterylizowanych 2kg + MiniBox
- ES Croquetas rellenas gato esterilizado 2 Kg con Minibox