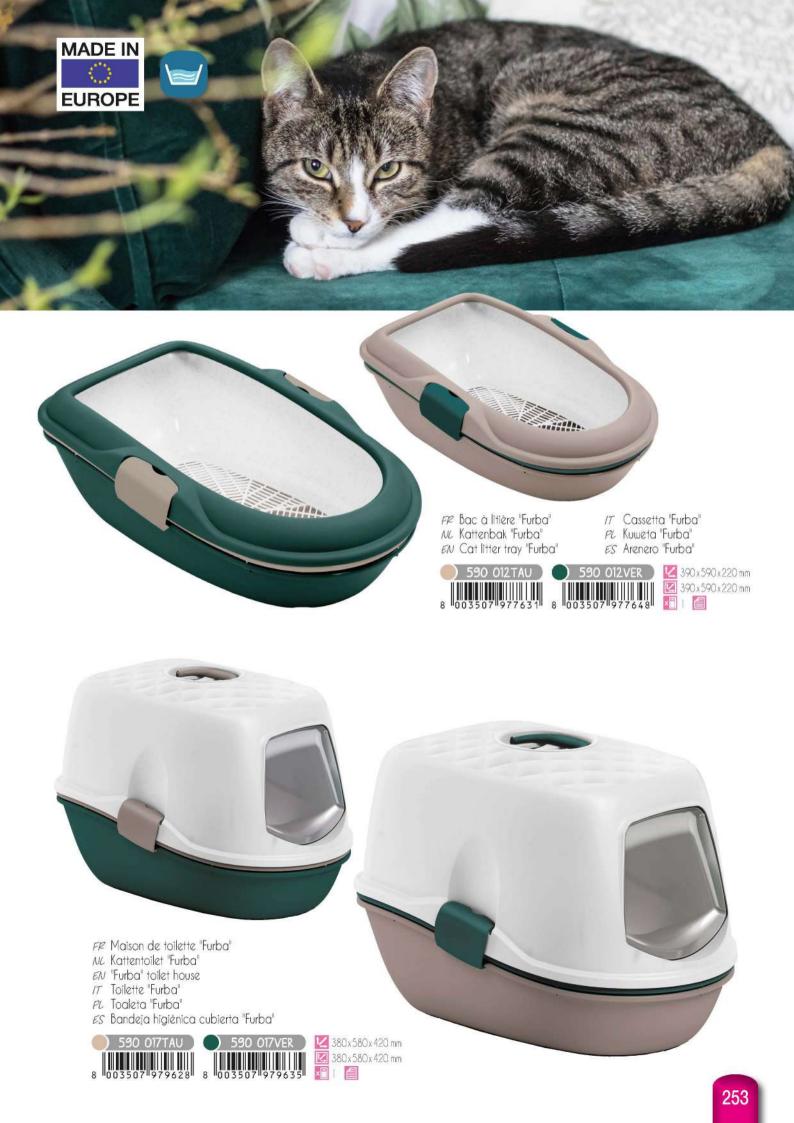

PURE**CAT** 

MADE IN

EUROPE

MAISONS DE TOILETTE KATTENBAKKEN CAT TOILETS TOILETTE PER GATTI TOALETY BANDEJAS HIGIÉNICAS

FP Vente à l'unité et en display EN Sold as a single unit or in display

- NL Kattenbak met dak Cathy Filter gerecycleerd plastic
- EN Cathy Filter recycled plastic litter house
- IT Toilette Cathy Filtro in plastica riciclata
- PL Toaleta Cathy z plastiku z recyklingu z filtrem
- ES Caseta higiénica Cathy de plástico reciclado con filtro

- $\ensuremath{\textit{FP}}$  Filtre à charbon : neutralise les mauvaises odeurs
- NL oolfilter: neutraliseert vieze geurtjes
- EN Charcoal filter: neutralises unpleasant odours
- *IT* Filtro a carbone: neutralizza i cattivi odori
- PL Filtr weglowy neutralizuje nieprzyjemne zapachy
- ES Filtro de carbón: neutraliza los malos olores

MAISONS DE TOILETTE KATTENBAKKEN CAT TOILETS TOILETTE PER GATTI TOALETY BANDEJAS HIGIÉNICAS

FE Bac litière chat Sprint 10 plastique recyclé NL Kattenbak Sprint 10 gerecycleerd plastic EN Sprint 10 cat litter tray recycled plastic IT Cassetta per gatti Sprint 10 in plastica riciclata PL Kuweta Sprint 10 z plastiku z recyklingu ES Arenero para gatos Sprint 10 plástico reciclado

310x430x140 mm 310x430x140 mm 3

FP Bac litière chat Sprint 20 plastique recyclé
 NC Kattenbak Sprint 20 gerecycleerd plastic
 EN Sprint 20 cat litter tray recycled plastic
 IT Cassetta per gatti Sprint 20 in plastica riciclata
 PC Kuweta Sprint 20 z plastiku z recyklingu
 ES Arenero para gatos Sprint 20 plástico reciclado

2390×580×190 mm 2390×580×190 mm 2513

- FP Maison de toilette Corner NC Toilethuisje in hoekvorm
- EN Corner cat toilet
- IT Toilette ad angolo
- PL Toaleta Corner
- ES Bandeja higiénica cubierta de esquina

540 x 400 x 400 mm

FP Maison de toilette "Cathy Clever" NC Kattentoilet "Cathy Clever"

- EN Cathy Clever toilet house IT Toilette "Cathy Clever"
- PL Toaleta "Cathy Clever"
- ES Bandeja higiénica cubierta "Cathy Clever"

- FR Maison de toilette "Cathy Easy Clean" NL Kattentoilet "Cathy Easy Clean" EN "Cathy Easy Clean" cat toilet

- IT Toilette "Cathy Easy Clean"
   PC Toaleta "Cathy Easy Clean"
   PC Toaleta "Cathy Easy Clean"
   ES Bandeja higiénica cubierta "Cathy Easy Clean"