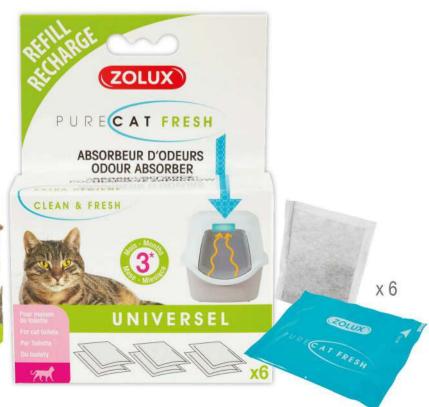

## P U R E **C A T**

ANTI-ODEURS ANTI-GEURTJES ANTI-ODOUR ANTI-ODORI ZAPACHOWE ANTIOLORES

- FP Support plastique repositionnable. S'adapte à toutes les maisons de toilette.
- NC Verplaatsbare plastic houder. Geschikt voor alle kattenbakken.
- EN Adjustable plastic holder. Fits all covered litter boxes.
- $\ensuremath{\mathcal{IT}}$  Supporto in plastica riposizionabile. Si adatta a tutte le lettiera.
- PL Posiada plastikowy uchwyt możliwy do umieszczenia w dowolnym miejscu. Pasuje do wszystkich rodzajów kuwet.
- ES Soporte de plástico reposicionable. Adaptable a todas las casetas rigiêricas.

- NL Purecat Fresh kit tegen geurtjes
- EN Purecat Fresh anti-odour kit
- IT Kit anti-odori Purecat Fresh PL Zestaw eliminujący zapachy Purecat Fresh
- ES Kit antiolores PURECAT Fresh

- FR Recharge kit anti-odeurs X6
- NC Purecat Fresh navulling tegen geurtjes x 6
- EN Purecat Fresh anti-odour refill x 6
- /T Ricarica anti-odori Purecat Fresh x 6
- PL Wkład eliminujący nieprzyjemne zapachy Purecat Fresh x 6
- ES Recarga para kit antiolores x 6