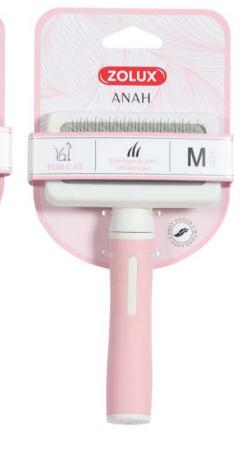

FE Anah Cat Slicker rétractable NL Anah Cat Slicker Intrekbaar EN Anah Cat Retractable Slicker Brush IT Anah Cat Slicker Con Setole Retraibili PL Anah szczotka pudlówka z wysuwanymi igłami dla kotów ES Anah Cat Slicker Retráctil 550 004