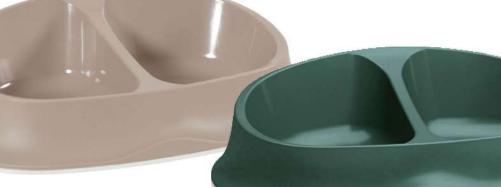

2 x 250 mL

474 233TAU

8 003507

07"983502" 8 003507

- FP Ecuelle plastique double antidérapante Smart Bowl NL Antislip dubbele plastic kom "Smart Bowl"
- EN "Smart Bowl" non-slip plastic double dish
- IT Scodella in plastica doppia antiscivolo "Smart Bowl"
- PL Podwójna plastikowa miska antypoślizgowa "Smart Bowl"