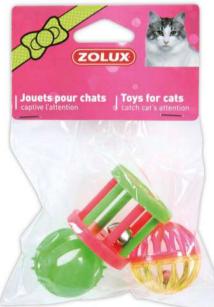

ES
 Juguete bolas fantasia x 12

 12
 12

 13
 12

 14
 12

 15
 Juguete bolas fantasia x 12

 12
 120x50x220 mm





FE Jouets balles multicolores x 4 NC Pakket van 4 Veelkleurige Ballen EN Set of multicoloured balls x 4 IT Set di 4 palline multicolore PC Zestaw 4 piłek wielokolorowych ES Juguete bolas multicolores x 4





FR Jouets sphères grelot 3 cm x 4

- NC Speeltje bollen belletje 3 cm x 4
- EN Spherical bell toys 3 cm x 4
- IT Gioco 4 sfere sonore 3 cm
- PL Zabawka 4 kule z dzwonkiem 3 cm ES Juguete esferas cascabel 3 cm x 4





FR Jouets sphères grelot 4 cm x 4

- NL Speeltje bollen belletje 4 cm x 4
- EN Spherical bell toys 4 cm x 4
- 17 Gioco 4 sfere sonore 4 cm
- PL Zabawka 4 kule z dzwonkiem 4 cm
- ES Juguete esferas cascabel 4 cm x 4



40 x 40 x 40 mm 100 x 40 x 160 mm



- FP Jouets multi-formes 4 cm x 3
- NL Speeltje met verschillende vormen 4 cm x 3
- EN Multi-shaped toys 4 cm x 3
- IT Set di 3 giochi multi forme 4 cm
- PL Zestaw 3 zabawek 4 cm
- ES Juguete multiformas 4 cm x 3





OLUX

- FP Jouets souris canvas NL Speeltje muis canvas
- EN Canvas mouse toy
- 17 Gioco topi canvas PL Zabawka mysz
- ES Juguete ratón lienzo



- FR Jouet poisson canvas NL Speeltje vis canvas
- EN Canvas fish toy
- 17 Gioco pesce canvas PL Zabawka ryba
- ES Juguete pez lienzo



✓ 75x25x75 mm
✓ 95x25x150 mm
★□ 3

- FR Jouet souris canvas NL Speeltje muis canvas
- EN Canvas mouse toy
- IT Gioco topi canvas
- PL Zabawka mysz ES Juguete ratón lienzo







- FR Jouets duo souris
- NL Speeltje duo muizen EN Mouse duo toy
- IT Gioco due topi
- PL Zabawka dwie myszki
- ES Jugu