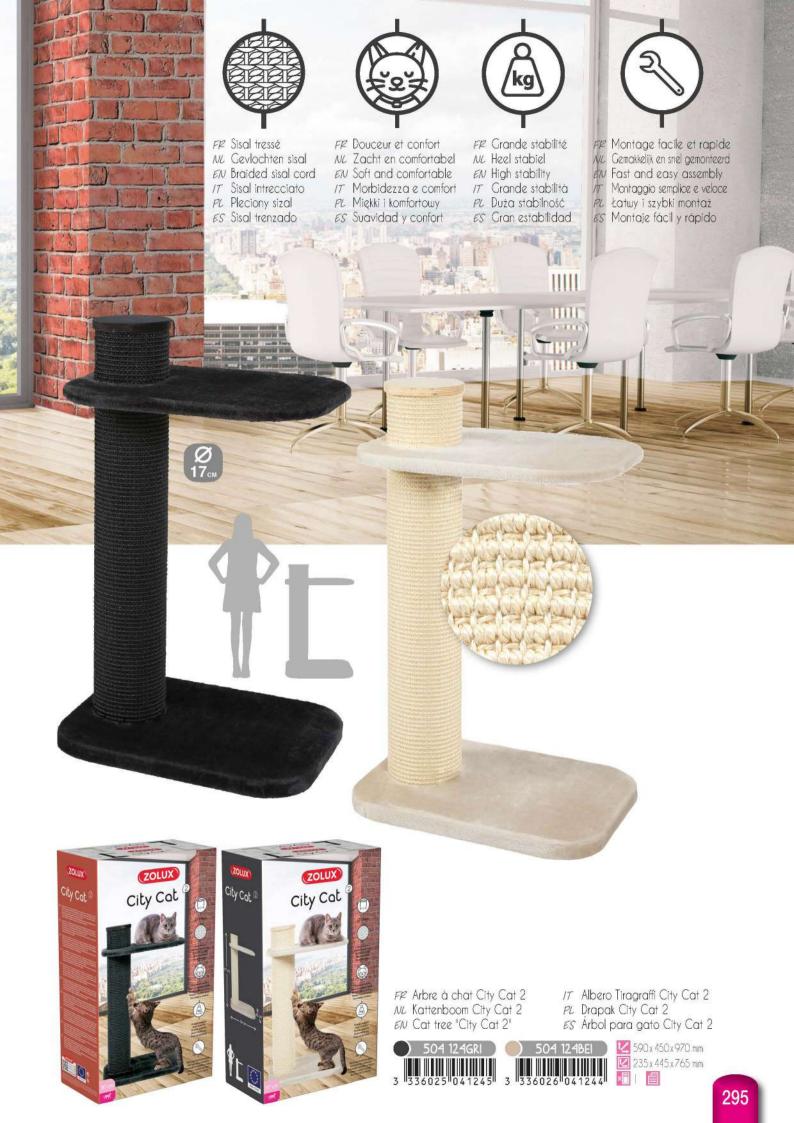

- FP Grande stabilité
- NC Heel stabiel
- EN High stability
- IT Grande stabilità
- PL Wysoka stabilność ES Gran estabilidad

 FP
 Montana 3 - Arbre à Chat 1,05m

 NL
 Montana 3 - Kattenboom 1,05m

 EN
 Montana 3 - Cat Tree 1,05m

 IT
 Montana 3 - Albero Tiragraffi 1,05 m

 PL
 Drapak Montana 3 - 1,05 m

 ES
 Montana 3 - Árbol para gato 1,05 m

 504
 128

64 cm

¢

293

1m48