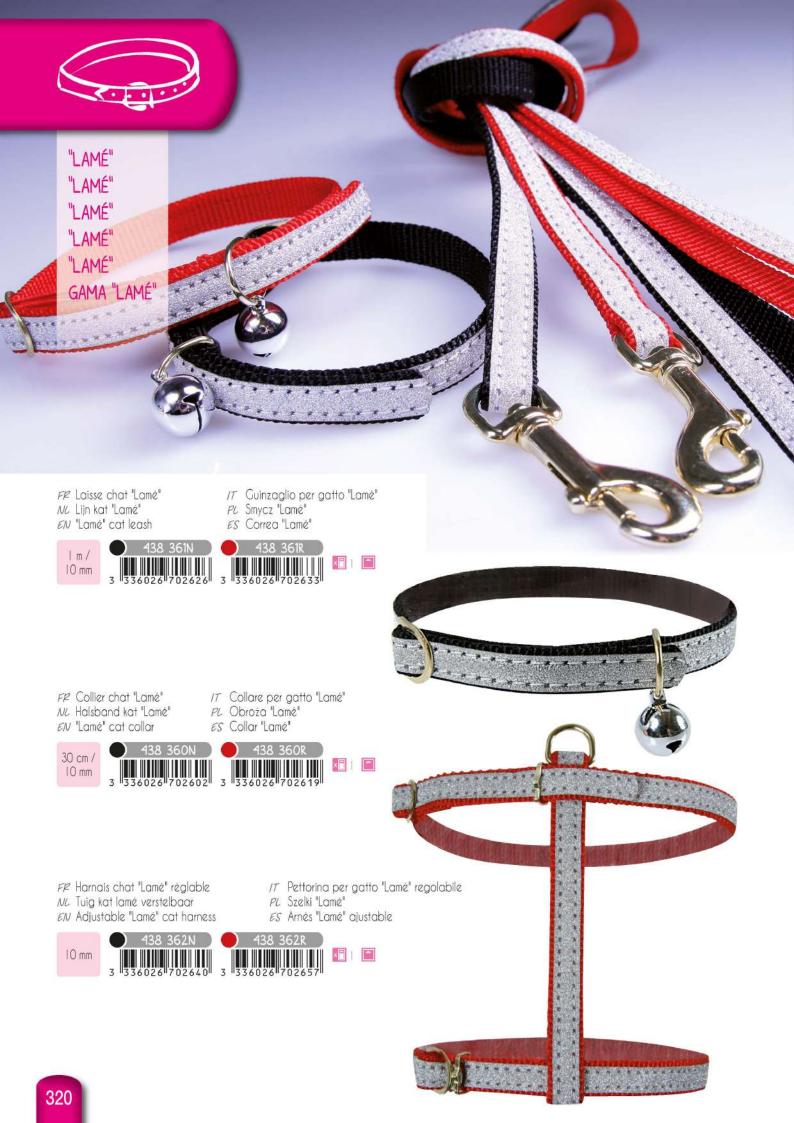

wiczki dla małych psów z czterofunkcyjnym systemem zamykania do drewnianych drzwi
- ES Gatera 4 posiciones con tunel para puerta de madera, perros pequeños



















FR Kit sellerie chat NC Wandelkit voor katten EN Harness & leash kit for cat IT Kit guinzaglieria per gatti PC Zestaw spacerowy dla kota ES Kit arnés y correa para gato







I 30x25x200 mm x□ 1









36026 200306

💹 115x130x15mm

140x22x170 mm

×= 1 💼

FP Harnais nylon "Arrow" réglable NL Tuig "Arrow" verstelbaar EN Adjustable "Arrow" nylon harness IT Pettorina "Arrow" regolabile PL Szelki "Arrow" regulowane ES Arnés "Arrow" ajustable **520 030NOI 3** 336025"2003077 3

520 030GRI

200305

336037.000





10 mm



- IT Pettorina "Tempo" regolabile
- PL Szelki "Tempo" regulowane
- ES Arnés "Tempo" ajustable





















1.2.2.5

510 030RS

510 025RS

336025 100270

510 035RS

τ

3

×8 1 🔳

×E 1 🔳

S MIM

FR Laisse "Night fish" NC Lijn "Night fish" EN "Night fish" leash



/T Guinzaglio "Night fish" PL Smycz "Night fish" ES Correa "Night fish"



FP Collier "Night fish" NL Halsband "Night fish" EN "Night fish" collar

τ

510 030NO

IT Collare "Night fish" PL Obroża "Night fish" ES Collar "Night fish"



FF Harnais "Night fish" réglable NL Tuig "Night fish" verstelbaar EN Adjustable "Night fish" harness





IT Pettorina "Night fish" regolabile

PL Szelki "Night fish" regulowane

510 025RO









- FF 2 grelots bijoux
- NL 2 belletjes juweel
- EN 2 "jewel" bells
- IT 2 ciondoli sonaglio
- PL 2 ozdobne dzwoneczki
- ES 2 cascabel joya





- FP Tube adresse métal
- NC Adresbuis
- EN Metal adre