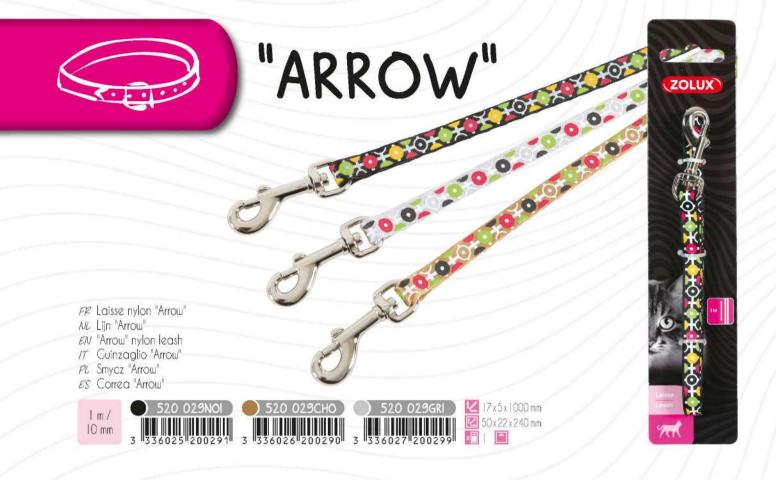

140x22x170 mm

×= 1 💼

FP Harnais nylon "Arrow" réglable NL Tuig "Arrow" verstelbaar EN Adjustable "Arrow" nylon harness IT Pettorina "Arrow" regolabile PL Szelki "Arrow" regulowane ES Arnés "Arrow" ajustable **520 030NOI 3** 336025"2003077 3