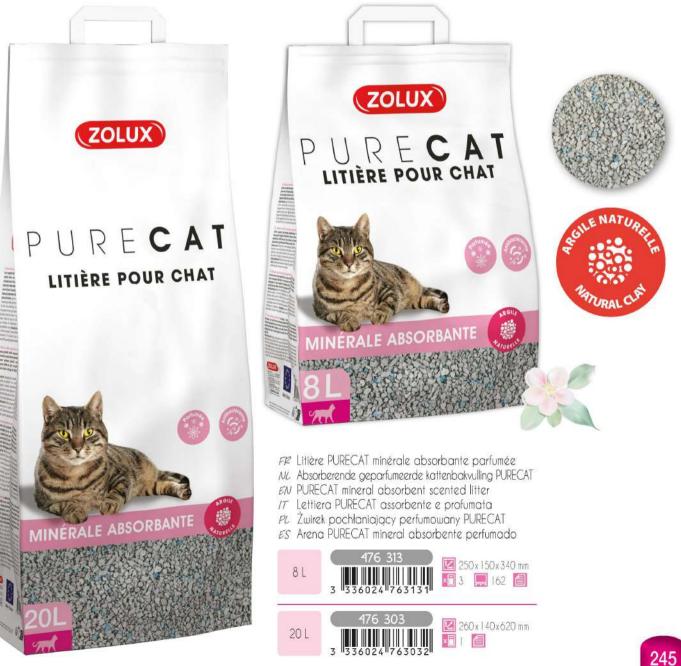

# PURECAT

- FP Litière PURECAT végétale naturelle NU Kattenbakvulling PURECAT natuurlijk
- en plantaardig EN PURECAT Plant-based natural litter
- 17 Lettiera PURECAT vegetale naturale
- PL Żwirek roślinny naturalny PURECAT
- ES Arena PURECAT vegetal natural
- 8 L 3 3360244763148 250x 150x 340 mm 3 3360244763148 3 162 162 16230 L 3 336024476315 380x 170x 630 mm 3 3360244763155 1 = 45 1

LITIÈRES KATTENBAKVULLINGEN LITTERS LETTIERE ŻWIRKI ARENA

**ZOLUX** PURE**CAT** LITIÈRE POUR CHAT

PURECAT

Agglomérante + + +
Neutralise les odeurs

 Compostable & biodégradable

MADE IN

EUROPE

### VÉGÉTALE AGGLOMÉRANTE

FR Litière PURECAT agglomérante végétale

- NL Plantaardige, klontervormende kattenbakvulling PURECAT
- EN PURECAT Plant-based clumping litter
- 17 Lettiera PURECAT vegetale agglomerante
- PL Żwirek roślinny zbrylający PURECAT
- ES Arena vegetal aglomerante PURECAT

- FP Litière PURECAT minérale agglomérante ultra légère Premium
- NC Klontervormende, minerale en lichte Premium kattenbakvulling PURECAT
- EN PURECAT Premium ultra light clumping mineral-based litter
- 17 Lettiera PURECAT minerale agglomerante ultra leggera Premium
- PL Żwirek mineralny zbrylający ultralekki Premium PURECAT
- ES Arena PURECAT mineral aglomerante ultra ligera Premium

246

8 L

3 336024 763070

×🗄 4 🛄 144 🗐

MADE IN

EUROPE

ANTI-ODEURS ANTI-GEURTJES ANTI-ODOUR ANTI-ODORI ZAPACHOWE ANTIOLORES

FR Désodorisant litière PURECAT parfum chèvrefeuille