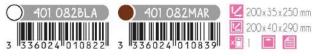

504 028

1 10x 40x 450 mm 1 17x 42x 480 mm

- FR Chatière porte bois 2 positions
- NC Kattenluik houten deur 2 standen
- EN Cat-flap for wooden door, 2 positions
- $\ensuremath{\mathcal{T}}$  Gattaiola per porta in legno 2 posizioni
- PL Drzwiczki dla kota z dwufunkcyjnym systemem zamykania do drewnianych drzwi
- ES Gatera 2 posiciones para puerta de madera

• 11 - 25 mm

- FR Chatière porte bois 4 positions
- NL Kattenluik houten deur 4 standen
- EN Cat-flap for wooden door, 4 positions
- IT Gattaiola per porta in legno 4 posizioni
- PL Drzwiczki dla kota z czterofunkcyjnym systemem zamykania do drewnianych drzwi ES Gatera 4 posiciones para puerta de madera