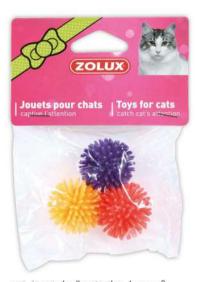

mm 95x20x410 mm 5



- FR Jouet chat display 204 balles
- NL Display voor kattenspeeltjes 204 ballen
- EN Cat toy display 204 balls
- IT Display gioco gatto 204 palline
- PL Display na piłki, 204 szt.
- ES Juguete gato display 204 bolas

FP Jouet chat balles

- NC Kattenspeeltjes ballen
- EN Cat toy balls IT Giochi per gatti palline
- PL Piłki dla kota
- ES Juguete gato bolas



- 580 138 3 336025 801382
- FP Jouet chat display 132 souris NL Display voor kattenspeeltjes 132 muizen
- EN Cat toy display 132 mice
- IT Display gioco gatto 132 topini
- PL Display na myszki, 132 szt.
- ES Juguete gato display 132 ratones

FR Jouet chat souris

- NC Kattenspeeltjes muizen EN Cat toy mouse
- 17 Giochi per gatti topolini
- PC Myszki dla kota
- ES Juguete gato ratones



580 139

3 336025 801399





FP Jouets balles étoiles 4 cm x 3 NL Speelballen ster 4 cm x 3 EN Star balls 4 cm x 3 IT Gioco 3 palline stelle 4 cm PL Zabawka 3 gwieździste piłki 4 cm ES Juguete bolas estrella 4 cm x 3



₩ 40x40x40 mm ₩ 100x40x130 mm ₩ 3 ■





FP Jouets balles variées 4 cm x 3

- NC Speelballenassortiment 4 cm x 3
- EN Varied balls 4 cm x 3
- IT Cioco 3 palline varie 4 cm PL Zabawka 3 piłki 4 cm
- PC Zabawka o pinki 4 ciri
- ES Juguete bolas variadas 4 cm x 3





FP Jouets balles mélées 4 cm x 3 NL Speelballenmix 4 cm x 3 EN Mixed balls 4 cm x 3 IT Gioco 3 palline miste 4 cm PL Zabawka 3 piłki 4 cm ES Juguete bolas mezcladas 4 cm x 3





FP Jouets multi-formes 4 cm x 10 NC Speeltje met verschillende vormen 4 cm x 10 EN Multi-shaped toys 4 cm x 10 IT Set di 10 giochi multi forme 4 cm PC Zestaw 10 z