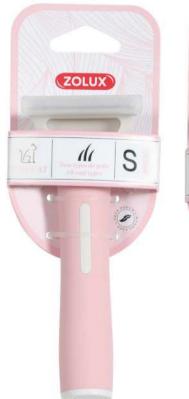

FE Anah Cat Slicker rétractable NL Anah Cat Slicker Intrekbaar EN Anah Cat Retractable Slicker Brush IT Anah Cat Slicker Con Setole Retraibili PL Anah szczotka pudlówka z wysuwanymi igłami dla kotów ES Anah Cat Slicker Retráctil 550 004