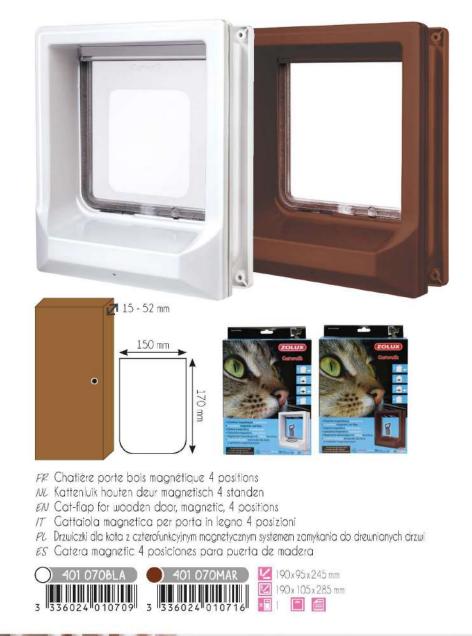

PORTES KATTENLUIKEN CAT-FLAPS GATTAIOLE DRZWICZKI DLA KOTA GATERAS

## Catwalk

FP Chatière porte bois 4 positions avec tunnel

- NC Kattenluik houten deur 4 standen met tunnel
- EN Cat-flap for wooden door, 4 positions with tunnel
- 17 Cattaiola per porta in legno 4 posizioni per galleria
- PL Drzwiczki dla kota z tunelem z czterofunkcyjnym systemem zamykania do drewnianych drzwi
- ES Gatera 4 posiciones con tunel para puerta de madera

 FP
 Clés magnétiques supplémentaires x 2

 NL
 Extra magnétische halsbanden x 2

 EN
 Extra magnétickeys x 2

 IT
 Chiavi magnétiche aggiuntive X 2

 PL
 Dodatkowe klucze magnétyczne x 2

 ES
 Llave magnética x 2

 101
 059

 102
 20x 16x35 mm

PORTES KATTENLUKEN CAT-FLAPS GATTAIOLE DRZWICZKI DLA KOTA GATERAS

11 - 25 mm

0

180 mm

241 mm

- FP Chatière porte bois 4 positions petit chien
- NL Kattenluik houten deur 4 standen kleine hond
- EN Cat-flap for wooden door, 4-position, for small sized dogs
- IT Gattaiola con porta in legno 4 posizioni per cone piccolo
   PC Drzwiczki dla małych psów z czterofunkcyjnym systemem zamykania do drewnianych drzwi
- ES Gatera 4 posiciones con tunel para puerta de madera, perros pequeños