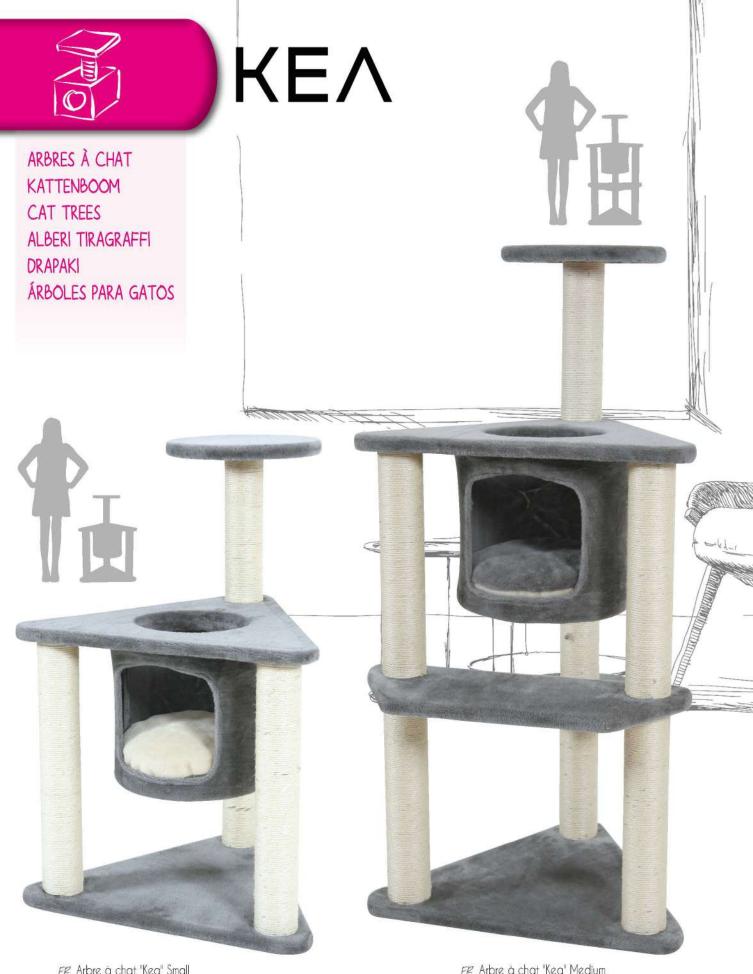

FE Arbre a chat "Kea" Small NL Kattenboom "Kea" Small EN Cat tree "Kea" Small IT Tiragraffi "Kea" Small PL Drapak dla kota "Kea" mały ES Árbol para gato "Kea" Pequeño

298

FE Arbre à chat "Kea" Medium NL Kattenboom "Kea" Medium EN Cat tree "Kea" Medium IT Tiragraffi "Kea" Medium PL Drapak dla kota "Kea" średni

ES Árbol para gato "Kea" Medio

2570x690x1160 mm
 580x210x530 mm
 x□1

"BASIC"

ARBRES À CHAT KATTENBOOM CAT TREES ALBERI TIRAGRAFFI DRAPAKI ÁRBOLES PARA GATOS

FP Chanvre naturel à griffer

NL Natuurlijke hennep om te krabben