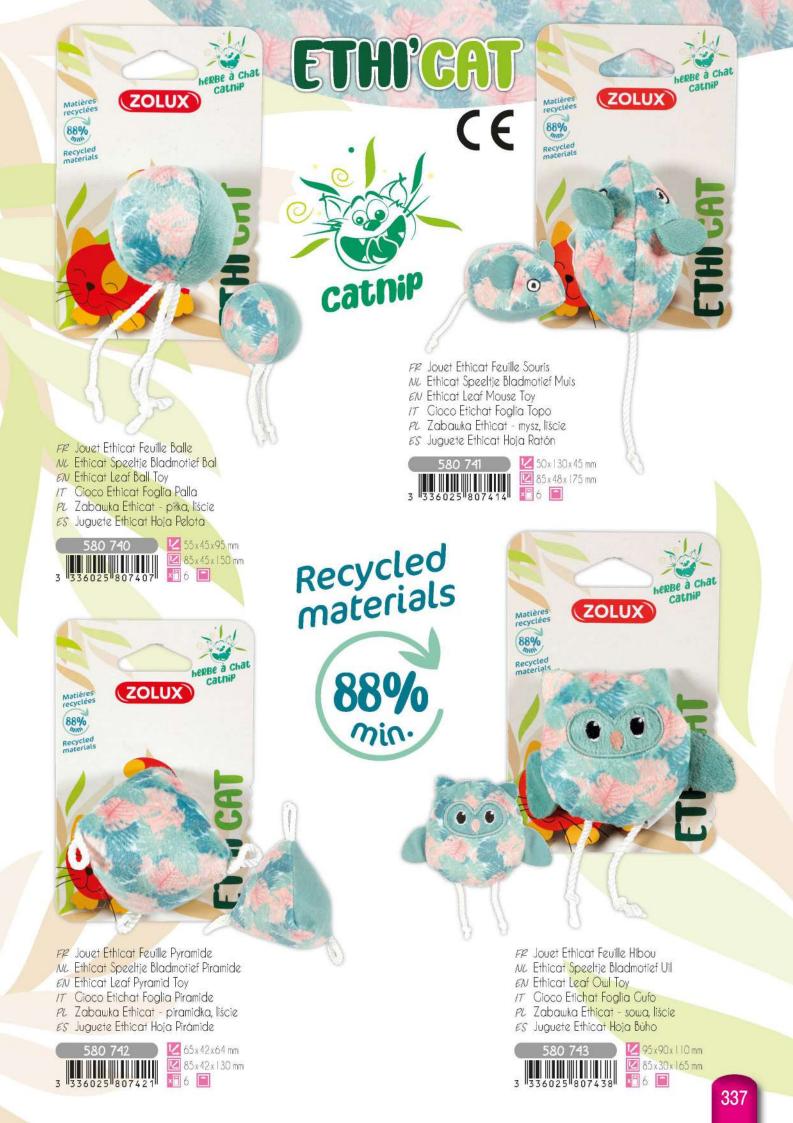

- IT Gioco Ethicat Fiore Porta
- PL Zabawka Ethicat królik zawieszany na drzwiach, kwiaty
- ES Juguete Ethicat Flor Puerta

- FF Jouet Ethicat Fleur Bigcat
- NL Ethicat Speeltje Bloemmotief Bigcat EN Ethicat Floral Bigcat Toy
- 17 Gioco Ethicat Fiore Bigcat
- PL Zabawka Ethicat Bigcat, kwiaty
- ES Juguete Ethicat Flor Bigcat

Z 72x51x250 mm [ 85 x 43 x 293 mm ×E 3 🔳

Recycled materials

70% min

FF Ethicat Fleur Tunnel NL Ethicat Bloemmotief Tunnel EN Ethicat Floral Tunnel /T Ethicat Fiore Tunnel PL Zabawka Ethicat - tunel z

zabawką, kwiaty ES Ethicat Flor Túnel

FR Ethicat Fleur Griffoir NE Ethicat Bloemmotief Krabylak EN Ethicat Floral Scratcher /T Ethicat Fiore Tiragraffi PL Zabawka Ethicat - drapka, kwiaty ES Ethicat Flor Rascador 580 763

66%

FR Jouet Ethicat Matatabi Stick NL Ethicat Speeltje Matatabi Stick EN Ethicat Silver Vine Stick Toy IT Gioco Ethicat Matatabi Bastoncino PL Zabawka Ethicat - patyk z matatabi ES Juguete Ethicat Matatabi Stick