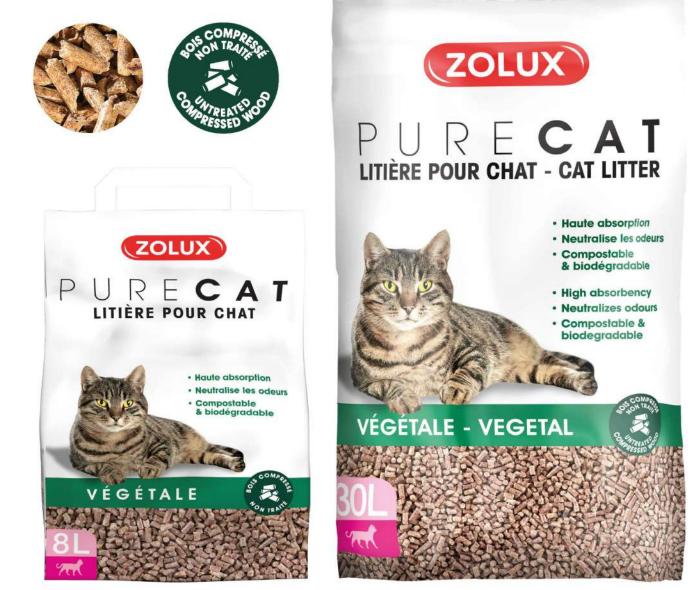

# PURECAT

- FP Litière PURECAT végétale naturelle NU Kattenbakvulling PURECAT natuurlijk
- en plantaardig EN PURECAT Plant-based natural litter
- 17 Lettiera PURECAT vegetale naturale
- PL Żwirek roślinny naturalny PURECAT
- ES Arena PURECAT vegetal natural
- 8 L 3 3360244763148 250x 150x 340 mm 3 3360244763148 3 162 162 16230 L 3 336024476315 380x 170x 630 mm 3 3360244763155 1 = 45 1

### VÉGÉTALE AGGLOMÉRANTE

FR Litière PURECAT agglomérante végétale

- NL Plantaardige, klontervormende kattenbakvulling PURECAT
- EN PURECAT Plant-based clumping litter
- 17 Lettiera PURECAT vegetale agglomerante
- PL Żwirek roślinny zbrylający PURECAT
- ES Arena vegetal aglomerante PURECAT