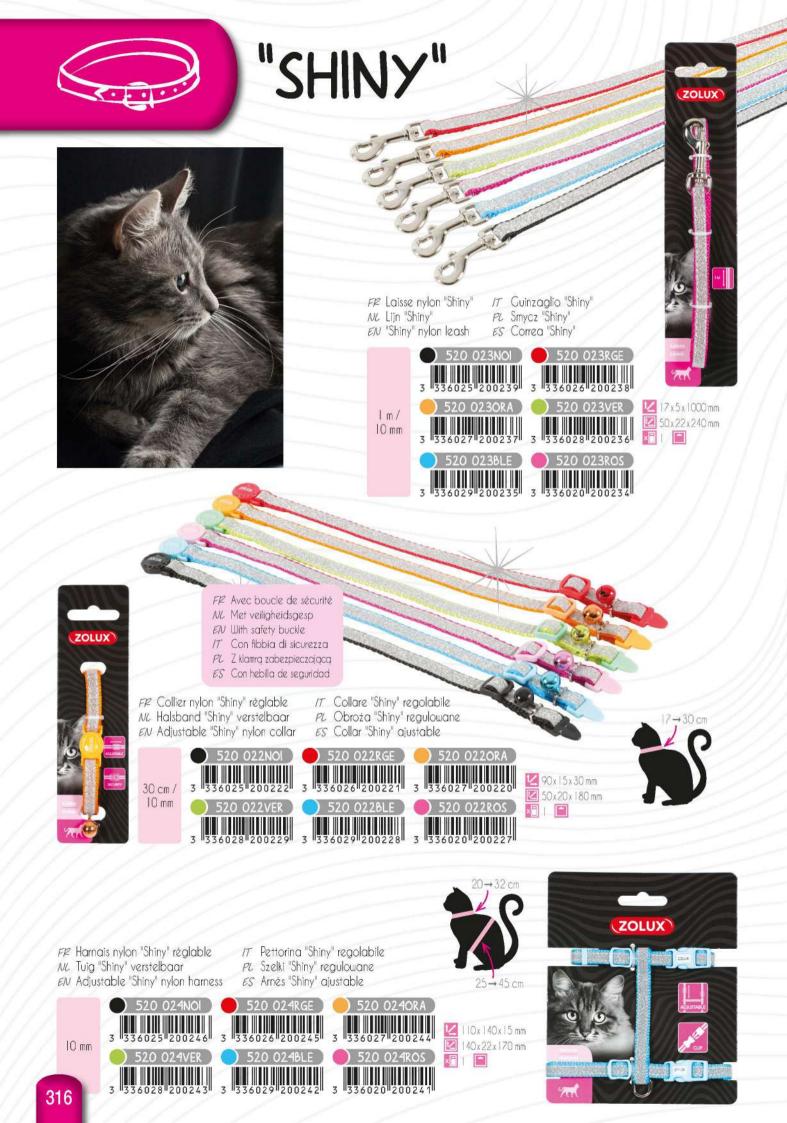

FR Kit sellerie chat NC Wandelkit voor katten EN Harness & leash kit for cat IT Kit guinzaglieria per gatti PC Zestaw spacerowy dla kota ES Kit arnés y correa para gato

I 30x25x200 mm x□ 1

36026 200306

💹 115x130x15mm

140x22x170 mm

×= 1 💼

FP Harnais nylon "Arrow" réglable NL Tuig "Arrow" verstelbaar EN Adjustable "Arrow" nylon harness IT Pettorina "Arrow" regolabile PL Szelki "Arrow" regulowane ES Arnés "Arrow" ajustable **520 030NOI 3** 336025"2003077 3