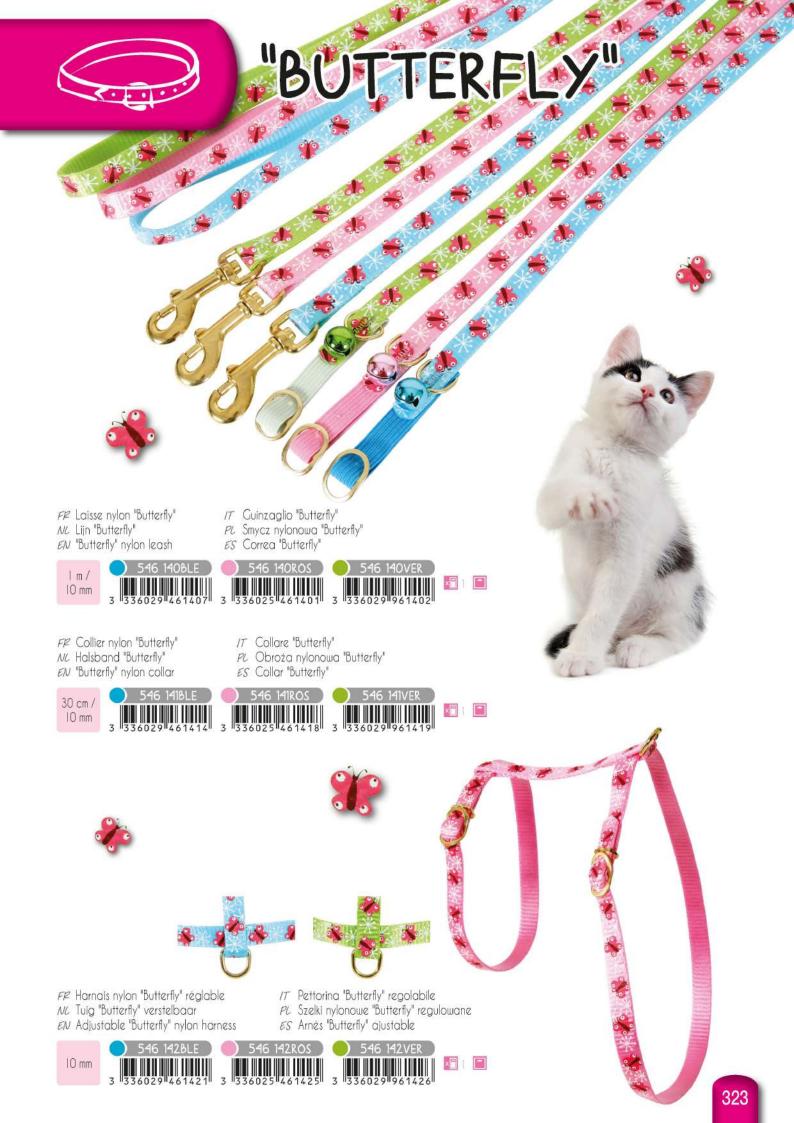

FR Kit sellerie chat NC Wandelkit voor katten EN Harness & leash kit for cat IT Kit guinzaglieria per gatti PC Zestaw spacerowy dla kota ES Kit arnés y correa para gato

I 30x25x200 mm x□ 1

36026 200306

💹 115x130x15mm

140x22x170 mm

×= 1 💼

FP Harnais nylon "Arrow" réglable NL Tuig "Arrow" verstelbaar EN Adjustable "Arrow" nylon harness IT Pettorina "Arrow" regolabile PL Szelki "Arrow" regulowane ES Arnés "Arrow" ajustable **520 030NOI 3** 336025"2003077 3

520 030GRI

200305

336037.000

10 mm

- IT Pettorina "Tempo" regolabile
- PL Szelki "Tempo" regulowane
- ES Arnés "Tempo" ajustable

1.2.2.5

510 030RS

510 025RS