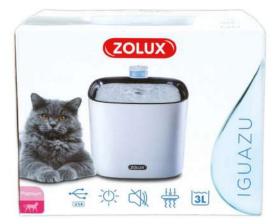

FONTAINES FONTEINTJES WATER FOUNTAINS FONTANE FONTANNY DLA KOTA BEBEDEROS

adaptateur secteur inclus USB connection, AC adapter included

ZOLUX

FF Fontaine à eau Iguazu 3 L

M Waterfontein Iguazu 3 L

EN Iguazu 3 L water fountain

17 Fontanella Iguazu da 3 L

ES Fuente Iguazu 3 L

PL Poidło-fontanna Iguazu 3 L

- FP Filtres fontaine à eau Iguazu X2
- NL Filters voor waterfontein Iguazu X2
- EN Iguazu X2 water fountain filters
- /7 Filtri fontanella Iguazu X2
- PL Filtry do poidła-fontanny Iguazu x 2 ES Filtros para fuente Iguazu X2