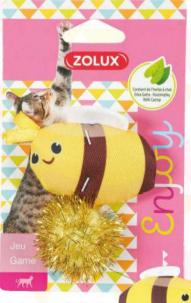

FR Jouet Lovely Ourson NC Speeltje Lovely Beer EN "Lovely" bear cub toy **Giocattolo** Lovely Orso IT Zabawka Lovely Miś PL ES Juguete "Lovely" de oso

ZOLUX

12 65x25x95 mm 2 95x25x150 mm 3

FR Jouet Lovely Abeille NC Speeltje Lovely Bij EN "Lovely" honeybee toy **Giocattolo Lovely Ape** IT PL Zabawka Lovely Pszczoła ES Juguete "Lovely" de abeja