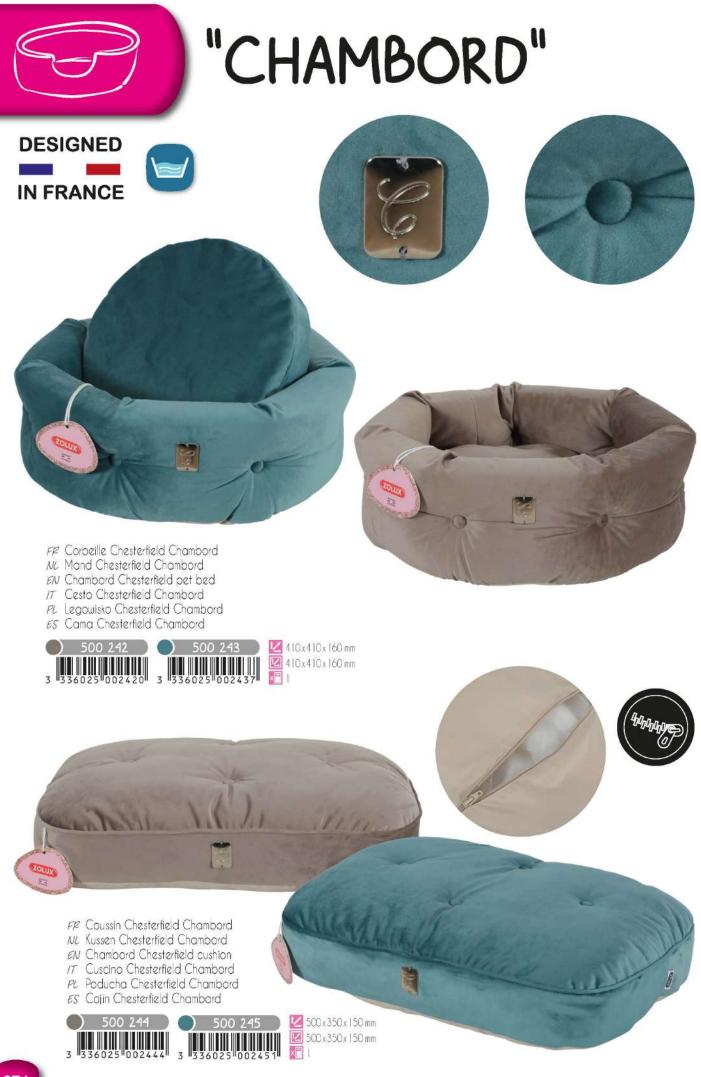

120 cm

- FP Corbeille ouate Naomi
- NL Gewatteerde mand Naomi
- EN Naomi quilted pet bed IT Cestino Naomi
- PL Legowisko z wypełnieniem z waty Naomi ES Canasta acolchada Naomi

Nao

- FF Corbeille ouate XL Naomi
- NC Cewatteerde mand Naomi XL EN Naomi XL quilted pet bed
- IT Cestino Naomi XL
- PL Legowisko z wypełnieniem z waty Naomi XL
- ES Canasta acolchada Naomi XL