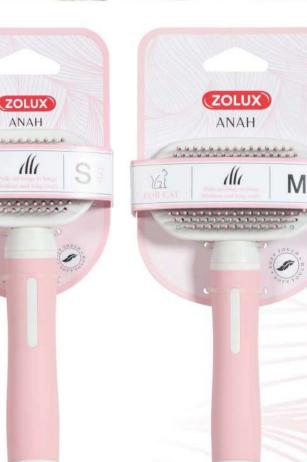

#### ANAH

11

- FF Tous types de poils
- NL Alle haren
- EN All coat types IT Tutti i tipi di pelo
- *PL* Wszystkie rodzaje sierści

ZOLUX

ANAH

de

S

ES Todo tipo de pelo

FE Anah Cat Slicker rétractable NL Anah Cat Slicker Intrekbaar EN Anah Cat Retractable Slicker Brush IT Anah Cat Slicker Con Setole Retraibili PL Anah szczotka pudlówka z wysuwanymi igłami dla kotów ES Anah Cat Slicker Retráctil 550 004