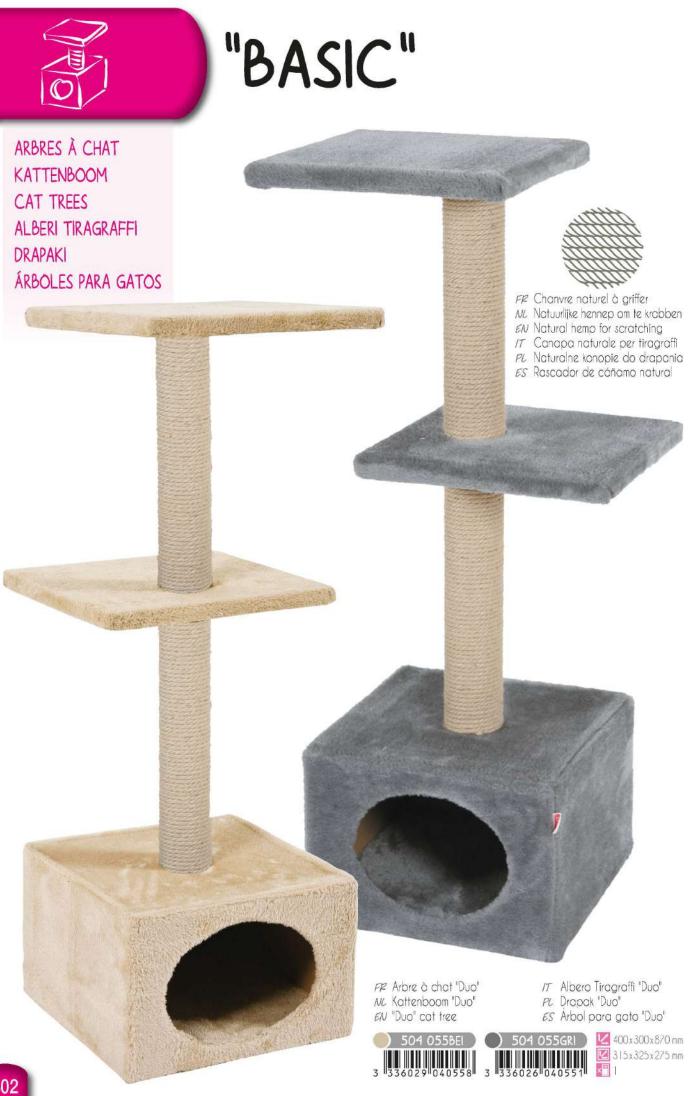

FP Arbre à chat "Solo" NL Kattenboom "Solo" EN "Solo" cat tree

*IT* Albero Tiragraffi "Solo" *PL* Drapak słupek "Solo" *ES* Árbol para gato "Solo"

✓ 310x310x560 mm
 ✓ 325x325x250 mm
 ×□ 1

"BASIC"

ARBRES À CHAT KATTENBOOM CAT TREES ALBERI TIRAGRAFFI DRAPAKI ÁRBOLES PARA GATOS

FP Hamac radiateur NL Hangmat radiator EN Radiator hammock

IT Amaca radiatore

PL Hamak na kaloryfer ES Hamaca radiador

×

420 x 420 x 220 mm

🔟 420 x 420 x 220 mm

- FF Chanvre naturel à griffer
- NC Natuurlijke hennep om te krabben EN Natural hemp for scratching
- IT Canapa naturale per tiragraffi
- PL Naturalne konopie do drapania
- ES Rascador de cáñamo natural

FF Arbre à chat 2 en 1  $\ensuremath{\textit{\scriptsize NL}}$  Kattenboom 2 in 1  $\ensuremath{\textit{EN}}\xspace$  2 in 1 cat tree

- IT Alberello per gatti "2 en I"
   PL Drzewko dla kota "2 w I"
   ES Árbol para gato "2 en I"

🔽 350 x 350 x 460 mm 🔟 350 x 350 x 460 mm