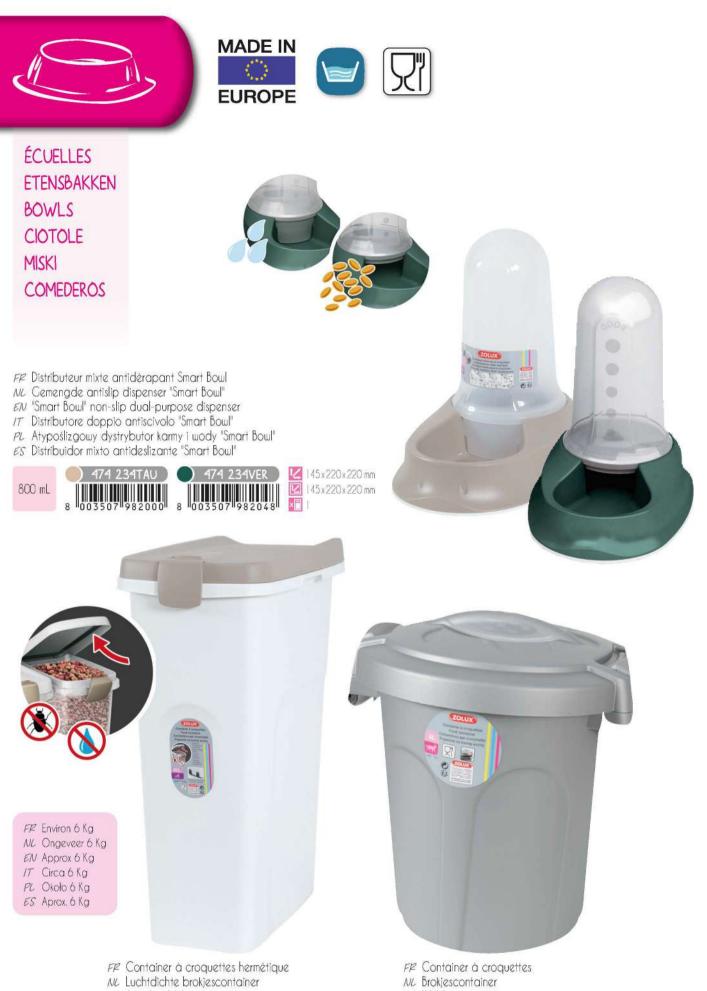

- FP Écuelle à débordement Filtre absorbant à base de charbon actif - Réservoir d'eau - Grande capacité 3L
- NC Overloopbakie Inclusief absorberende filter van actieve kool Waterreservoir – Crote inhoud 3L
- EN Overflow bowl Absorbent activated charcoal filter included -Water tank - Large capacity : 3L
- IT Scodella di sfioro Filtro assorbente a base di carboni attivi incluso - Serbatoio dell'acqua - Capacità elevata 3L
- PC Pojemnik przelewowy Filtr pochłaniający na bazie aktywnego węgla w komplecie – Zbiornik wody – Duża pojemność : 3L
- ES Bebedero de desbordamiento Filtro absorbente a base de carbón activo incluido - Depósito de agua - Gran capacidad : 3L.

FONTAINES FONTEINTJES WATER FOUNTAINS FONTANE FONTANNY DLA KOTA BEBEDEROS

adaptateur secteur inclus USB connection, AC adapter included

ZOLUX

FF Fontaine à eau Iguazu 3 L

M Waterfontein Iguazu 3 L

EN Iguazu 3 L water fountain

17 Fontanella Iguazu da 3 L

ES Fuente Iguazu 3 L

PL Poidło-fontanna Iguazu 3 L

- FP Filtres fontaine à eau Iguazu X2
- NL Filters voor waterfontein Iguazu X2
- EN Iguazu X2 water fountain filters
- /7 Filtri fontanella Iguazu X2
- PL Filtry do poidła-fontanny Iguazu x 2 ES Filtros para fuente Iguazu X2

- FP Ecuelle antidérapante ronde
- NL Antislip etensbak
- EN Nonslip bowl
- 17 Ciotola antiscivolo tonda
- PL Miska z antypoślizgową podstawą ES Escudilla redonda antideslizante

- FP Ecuelle plastique antidérapante Smart Bowl NC Antislip plastic kom "Smart Bowl"
- EN Anti-slip plastic "Smart Bowl"
- IT Ciotola in plastica antiscivolo "Smart Bowl"
- PL Plastikowa miska antypoślizgowa "Smart Bowl"
- ES Comedero de plástico antideslizante "Smart Bowl"

2 x 250 mL

474 233TAU

8 003507

07"983502" 8 003507

- FP Ecuelle plastique double antidérapante Smart Bowl NL Antislip dubbele plastic kom "Smart Bowl"
- EN "Smart Bowl" non-slip plastic double dish
- IT Scodella in plastica doppia antiscivolo "Smart Bowl"
- PL Podwójna plastikowa miska antypoślizgowa "Smart Bowl"

🛂 270 x 175 x 70 mm

🗵 270x 175 x 70 mm

×E 2

474 233VER

EN Airtight kibble container

15 L

- IT Contenitore per crocchette ermetico
- PL Hermetyczny pojemnik na suchą karmę
- ES Contenedor croquetas hermético
  - 230x 330x 410 mm 🗹 230x330x410 mm 003507 × 8
- EN Kibble container
- IT Contenitore per crocchette
- PL Pojemnik na suchą karmę ES Contenedor croquetas