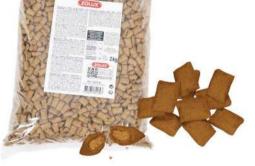

Minibox

FRIANDISES EXTRUDÉES GEEXTRUDEERDE SNOEPJES EXTRUDED TREATS SNACK ESTRUSI PRZYSMAKI EKSTRUDOWANE GOLOSINAS EXTRUIDAS

- FP Croquettes fourrées beauté du poil 2 Kg MiniBox
- NC Cevulde mooie vacht 2 Kg MiniBox
- EN Filled treats hair beauty 2 Kg with Minibox
- 17 Crocchette ripiene bellezza del pelo 2 Kg Minibox
- PL Krokieciki nadziewane piękna sierść 2kg + MiniBox
- ES Croquetas rellenas belleza del pelo 2 Kg con Minibox