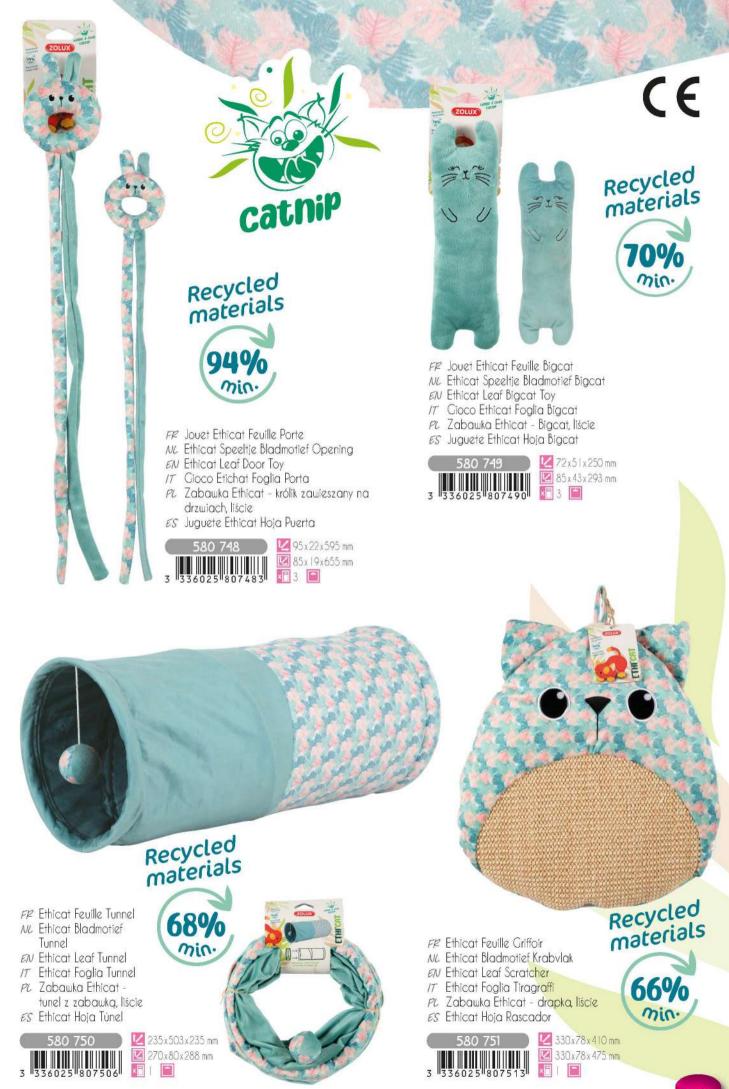

- IT Gioco Ethicat Fiore Porta
- PL Zabawka Ethicat królik zawieszany na drzwiach, kwiaty
- ES Juguete Ethicat Flor Puerta

- FF Jouet Ethicat Fleur Bigcat
- NL Ethicat Speeltje Bloemmotief Bigcat EN Ethicat Floral Bigcat Toy
- 17 Gioco Ethicat Fiore Bigcat
- PL Zabawka Ethicat Bigcat, kwiaty
- ES Juguete Ethicat Flor Bigcat

Z 72x51x250 mm [ 85 x 43 x 293 mm ×E 3 🔳

Recycled materials

70% min

FF Ethicat Fleur Tunnel NL Ethicat Bloemmotief Tunnel EN Ethicat Floral Tunnel /T Ethicat Fiore Tunnel PL Zabawka Ethicat - tunel z

zabawką, kwiaty ES Ethicat Flor Túnel

FR Ethicat Fleur Griffoir NE Ethicat Bloemmotief Krabylak EN Ethicat Floral Scratcher /T Ethicat Fiore Tiragraffi PL Zabawka Ethicat - drapka, kwiaty ES Ethicat Flor Rascador 580 763

66%

FR Jouet Ethicat Matatabi Stick NL Ethicat Speeltje Matatabi Stick EN Ethicat Silver Vine Stick Toy IT Gioco Ethicat Matatabi Bastoncino PL Zabawka Ethicat - patyk z matatabi ES Juguete Ethicat Matatabi Stick