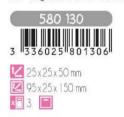

FR Jouet Lovely Ourson NC Speeltje Lovely Beer EN "Lovely" bear cub toy **Giocattolo** Lovely Orso IT Zabawka Lovely Miś PL ES Juguete "Lovely" de oso

ZOLUX

12 65x25x95 mm 2 95x25x150 mm 3

FR Jouet Lovely Abeille NC Speeltje Lovely Bij EN "Lovely" honeybee toy **Giocattolo Lovely Ape** IT PL Zabawka Lovely Pszczoła ES Juguete "Lovely" de abeja