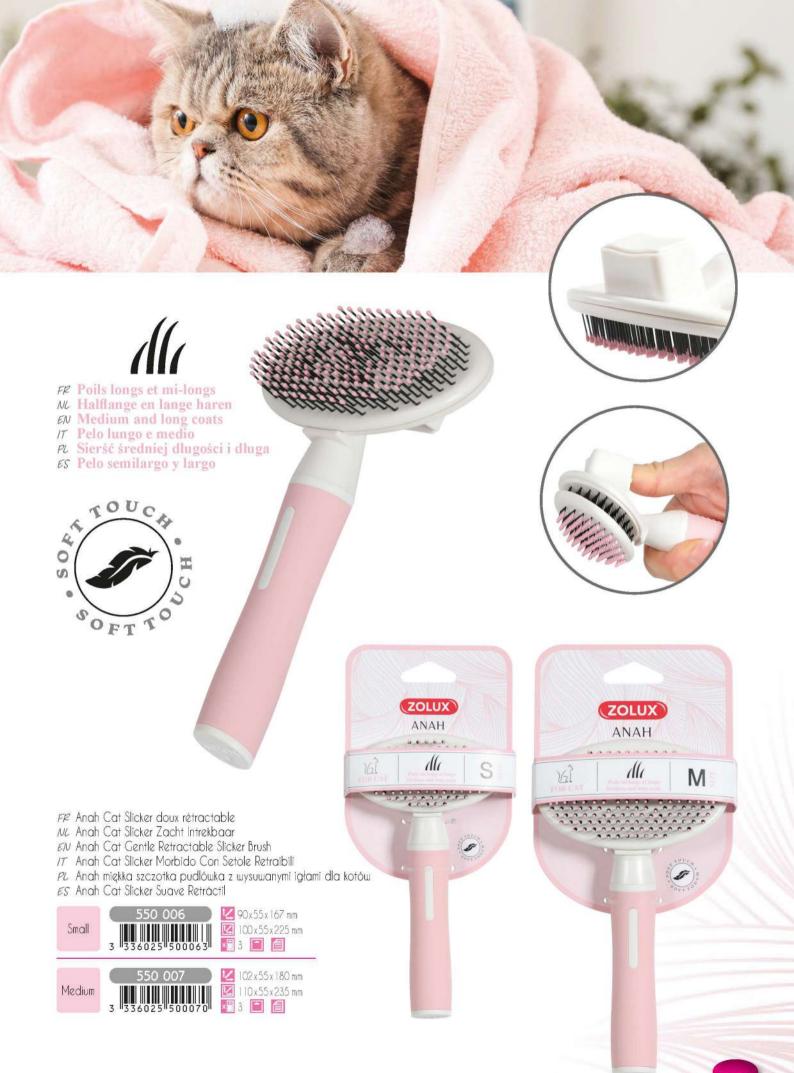

FP Tous types de poils
NL Alle haren
EN All coat types
IT Tutti i tipi di pelo
PL Wszystkie rodzaje sierści
C Toda tipe do polo

ES Todo tipo de pelo

ZOLUX

ANAH

anithin the statistic

de

S

- FP Poils longs et mi-longs NL Halflange en lange haren
- (A) Medium and long coats IT Pelo lungo e medio
- PC Sierść średniej długości i długa
- ES Pelo semilargo y largo

FE Anah Cat Slicker rétractable NL Anah Cat Slicker Intrekbaar EN Anah Cat Retractable Slicker Brush IT Anah Cat Slicker Con Setole Retraibili PL Anah szczotka pudlówka z wysuwanymi igłami dla kotów ES Anah Cat Slicker Retráctil 550 004