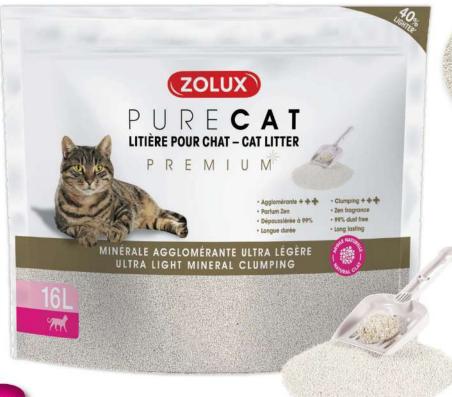

- FP Litière PURECAT minérale agglomérante ultra légère Premium
- NC Klontervormende, minerale en lichte Premium kattenbakvulling PURECAT
- EN PURECAT Premium ultra light clumping mineral-based litter
- 17 Lettiera PURECAT minerale agglomerante ultra leggera Premium
- PL Żwirek mineralny zbrylający ultralekki Premium PURECAT
- ES Arena PURECAT mineral aglomerante ultra ligera Premium

246

8 L

3 336024 763070

×🗄 4 🛄 144 🗐

MADE IN

EUROPE

ANTI-ODEURS ANTI-GEURTJES ANTI-ODOUR ANTI-ODORI ZAPACHOWE ANTIOLORES

FR Désodorisant litière PURECAT parfum chèvrefeuille